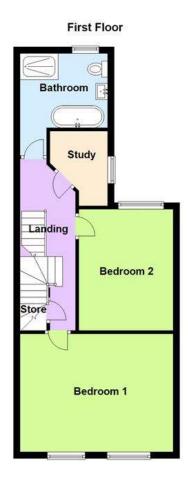

Bedroom 2 3.76m (12'4") x 2.93m (9'7")

Bedroom 1 4.75m (15'7") x 3.66m (12')

Landing

Study 2.32m (7'7") x 0.90m (2'11")

**Bathroom** 

Store Bedroom 3 4.80m (15'9") x 3.75m (12'4") Stairs

# Floor Plan

This floor plan is not drawn to scale and is for illustration purposes only

#### **Ground Floor**