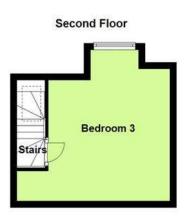

Bedroom 2 3.76m (12'4") x 2.93m (9'7")

Bedroom 1 4.75m (15'7") x 3.66m (12')

Landing

Study 2.32m (7'7") x 0.90m (2'11")

**Bathroom** 

Store Bedroom 3 4.80m (15'9") x 3.75m (12'4") Stairs

# Floor Plan

This floor plan is not drawn to scale and is for illustration purposes only