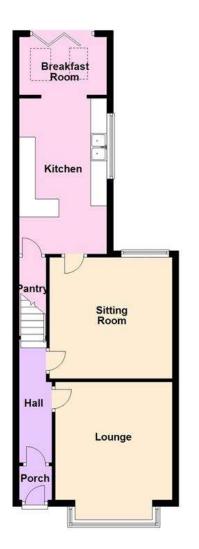

#### **Porch**

Lounge 4.27m (14') max x 3.63m (11'11")

Sitting Room 3.81m (12'6") x 3.76m (12'4")

Hall

Kitchen 4.83m (15'10") x 2.72m (8'11")

Breakfast Room 2.57m (8'5") x 1.80m (5'11")

Pantry 2.44m (8') x 0.84m (2'9")

Bedroom 2 3.76m (12'4") x 2.93m (9'7")

Bedroom 1 4.75m (15'7") x 3.66m (12')

Landing

Study 2.32m (7'7") x 0.90m (2'11")

**Bathroom** 

Store Bedroom 3 4.80m (15'9") x 3.75m (12'4") Stairs

# Floor Plan

This floor plan is not drawn to scale and is for illustration purposes only

#### **Ground Floor**