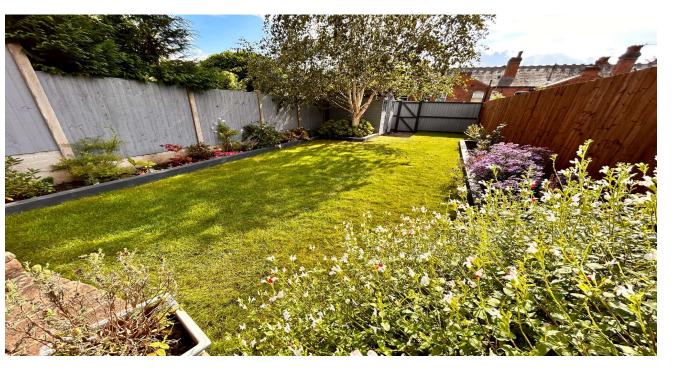

Outside a walled fore garden sits to the front whilst to the rear is a delightful rear garden with secure rear access.