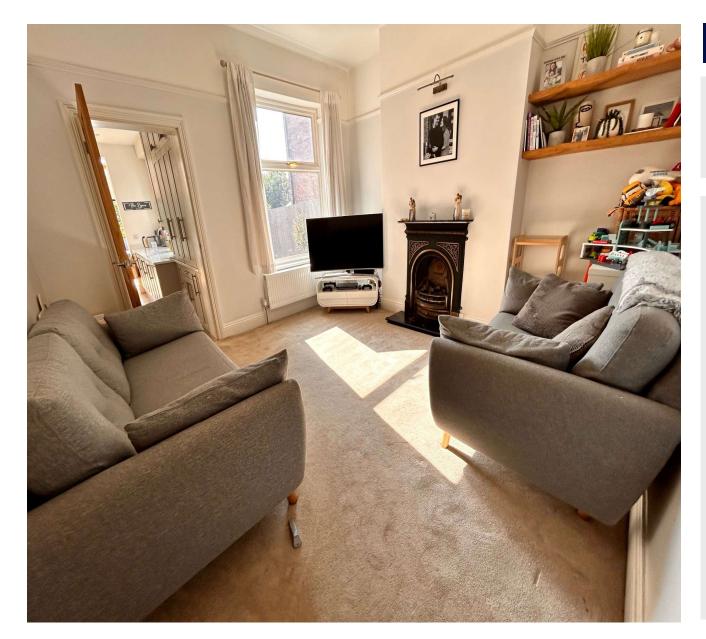

The sumptuous floor ground accommodation on offer briefly includes separate reception rooms, a generous kitchen with breakfast room off having velux windows and bi-fold doors to the most attractive garden and patio. To the first floor there are two double bedrooms, a study/nursery and a luxurious bathroom with separate bath and shower.

## **Property Specification**

SUPERBLY PRESENTED CHARACTERFUL PERIOD TERRACE
THREE DOUBLE BEDROOMS
HIGHLY COVETED LOCATION CLOSE TO SUTTON TOWN
CENTRE TRAINSTAION AND PARK
MOST ATTRACTIVE HALL WITH TILED FLOOR
SEPARATE RECEPTION ROOMS

#### **Porch**

Lounge 4.27m (14') max x 3.63m (11'11")

Sitting Room 3.81m (12'6") x 3.76m (12'4")

Hall

Kitchen 4.83m (15'10") x 2.72m (8'11")

Breakfast Room 2.57m (8'5") x 1.80m (5'11")

Pantry 2.44m (8') x 0.84m (2'9")