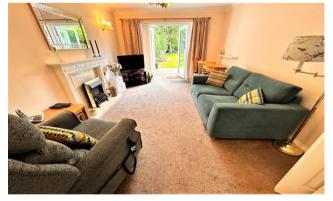

### **Reception Hall**

Living Room 4.24m (13'11") x 2.99m (9'10")

Kitchen 2.71m (8'11") x 2.04m (6'8")

Bedroom 4.10m (13'5") x 2.69m (8'10")

Shower Room 2.08 (6'10) X 1.20 (5'7")