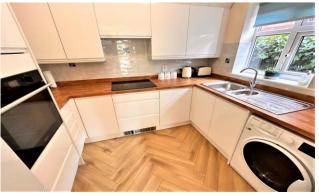

SUPERBLY PRESENTED GROUND FLOOR RETIREMENT FLAT

ONE DOUBLE BEDROOM

EXCELLENT LIVING ROOM WITH DIRECT ACCESS TO SMALL PRIVATE GARDEN.

BEUATIFULLY MAINTAINED COMMUNAL GARDENS

RECENTLY RE-FITTED KITCHEN AND BATHROOM

### **Reception Hall**

Living Room 4.24m (13'11") x 2.99m (9'10")

Kitchen 2.71m (8'11") x 2.04m (6'8")

Bedroom 4.10m (13'5") x 2.69m (8'10")

Shower Room 2.08 (6'10) X 1.20 (5'7")