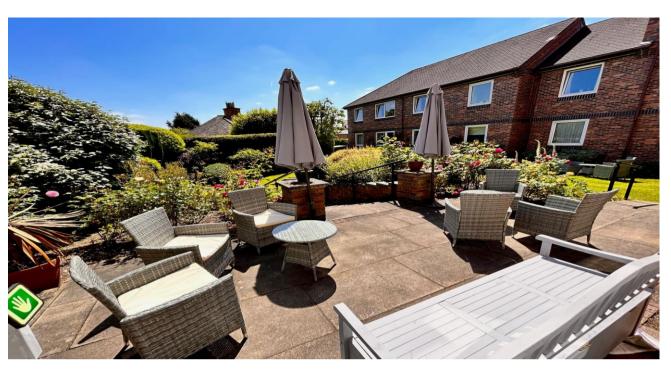

With accommodation including a generous L shaped lounge dining room, fitted kitchen and contemporary shower room along with residents' lounge, communal gardens and laundry the property must be viewed at the earliest opportunity in order to avoid disappointment.

COMMUNAL LOUNGE LAUNDRY AND GARDENS

ON SITE MANAGEMENT AND EMERGENCY PULL CORDS

NO ONWARD CHAIN

EARLY VIEWING ESSENTIAL IN ORDER TO AVOID DISAPPOINTMENT