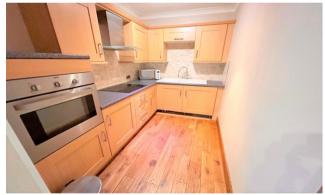

With accommodation including a generous L shaped lounge dining room, fitted kitchen and contemporary shower room along with residents' lounge, communal gardens and laundry the property must be viewed at the earliest opportunity in order to avoid disappointment.

#### Hall

Lounge/Dining Room 5.39m (17'8") x 4.81m (15'9") max

Bedroom 1 5.38m (17'8") x 3.50m (11'6")

Bedroom 2 4.37m (14'4") max x 2.63m (8'8")

Kitchen 2.79m (9'2") x 1.84m (6')

Shower Room 7' 7" x 5' 5" (2.31m x 1.65m)