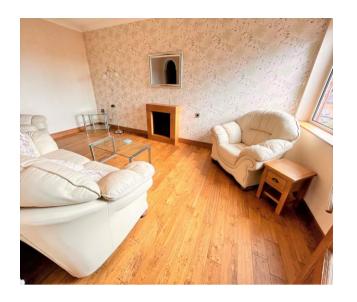

With accommodation including a generous L shaped lounge dining room, fitted kitchen and contemporary shower room along with residents' lounge, communal gardens and laundry the property must be viewed at the earliest opportunity in order to avoid disappointment.

#### Hall

Lounge/Dining Room 5.39m (17'8") x 4.81m (15'9") max

Bedroom 1 5.38m (17'8") x 3.50m (11'6")

Bedroom 2 4.37m (14'4") max x 2.63m (8'8")

Kitchen 2.79m (9'2") x 1.84m (6')

Shower Room 7' 7" x 5' 5" (2.31m x 1.65m)