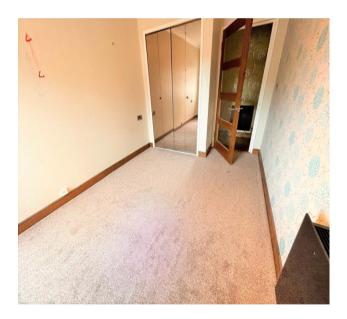

With accommodation including a generous L shaped lounge dining room, fitted kitchen and contemporary shower room along with residents' lounge, communal gardens and laundry the property must be viewed at the earliest opportunity in order to avoid disappointment.

#### Hall

Lounge/Dining Room 5.39m (17'8") x 4.81m (15'9") max

Bedroom 1 5.38m (17'8") x 3.50m (11'6")

Bedroom 2 4.37m (14'4") max x 2.63m (8'8")

Kitchen 2.79m (9'2") x 1.84m (6')

Shower Room 7' 7" x 5' 5" (2.31m x 1.65m)