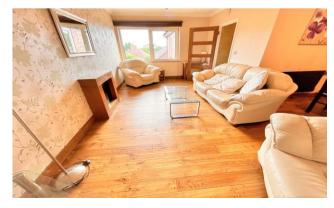

With accommodation including a generous L shaped lounge dining room, fitted kitchen and contemporary shower room along with residents' lounge, communal gardens and laundry the property must be viewed at the earliest opportunity in order to avoid disappointment.

#### Hall

Lounge/Dining Room 5.39m (17'8") x 4.81m (15'9") max

Bedroom 1 5.38m (17'8") x 3.50m (11'6")

Bedroom 2 4.37m (14'4") max x 2.63m (8'8")

Kitchen 2.79m (9'2") x 1.84m (6')

Shower Room 7' 7" x 5' 5" (2.31m x 1.65m)