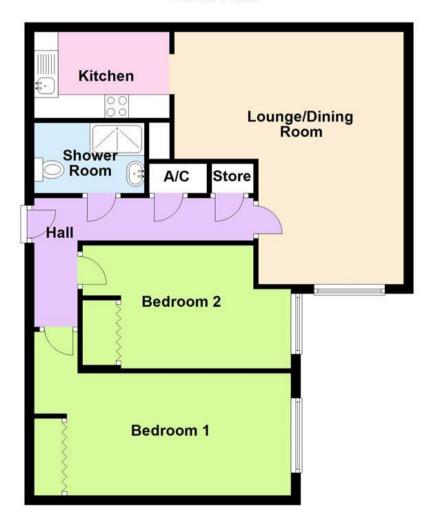

# Floor Plan

This floor plan is not drawn to scale and is for illustration purposes only

#### Floor Plan

#### Hall

Lounge/Dining Room 5.39m (17'8") x 4.81m (15'9") max

Bedroom 1 5.38m (17'8") x 3.50m (11'6")

Bedroom 2 4.37m (14'4") max x 2.63m (8'8")

Kitchen 2.79m (9'2") x 1.84m (6')

Shower Room 7' 7" x 5' 5" (2.31m x 1.65m)