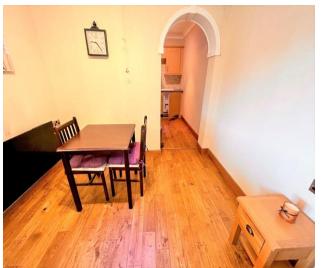

With accommodation including a generous L shaped lounge dining room, fitted kitchen and contemporary shower room along with residents' lounge, communal gardens and laundry the property must be viewed at the earliest opportunity in order to avoid disappointment.

#### Hall

Lounge/Dining Room 5.39m (17'8") x 4.81m (15'9") max

Bedroom 1 5.38m (17'8") x 3.50m (11'6")

Bedroom 2 4.37m (14'4") max x 2.63m (8'8")

Kitchen 2.79m (9'2") x 1.84m (6')

Shower Room 7' 7" x 5' 5" (2.31m x 1.65m)