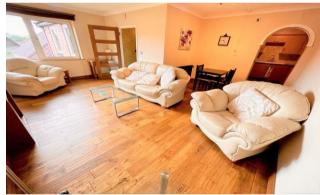

With accommodation including a generous L shaped lounge dining room, fitted kitchen and contemporary shower room along with residents' lounge, communal gardens and laundry the property must be viewed at the earliest opportunity in order to avoid disappointment.

#### Hall

Lounge/Dining Room 5.39m (17'8") x 4.81m (15'9") max

Bedroom 1 5.38m (17'8") x 3.50m (11'6")

Bedroom 2 4.37m (14'4") max x 2.63m (8'8")

Kitchen 2.79m (9'2") x 1.84m (6')

Shower Room 7' 7" x 5' 5" (2.31m x 1.65m)