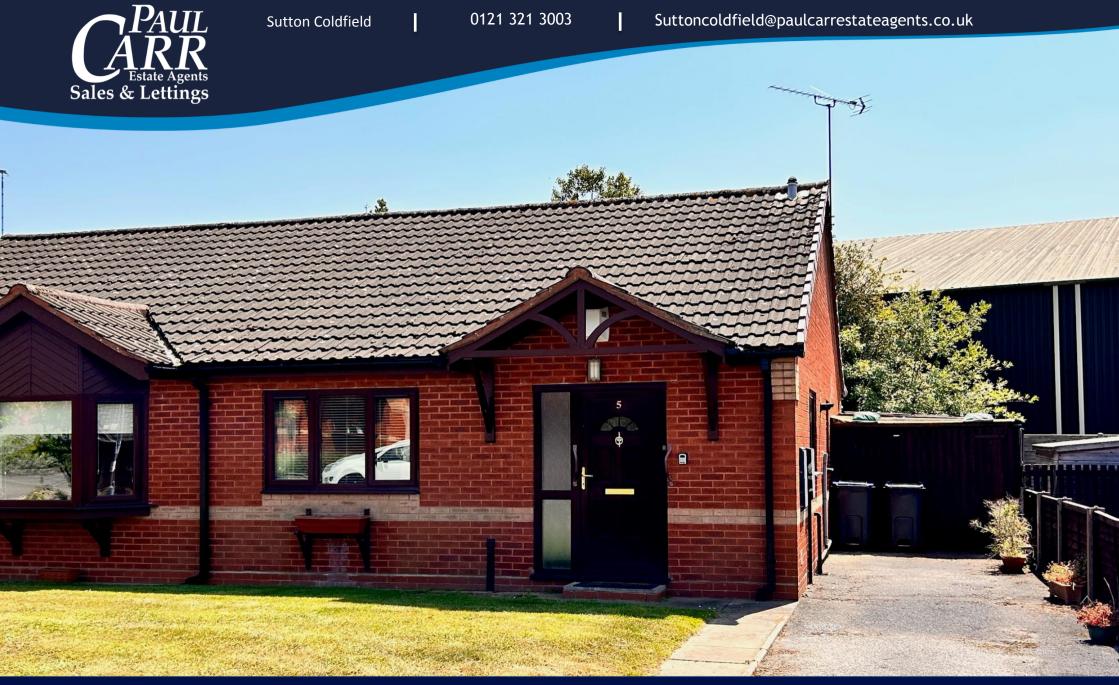

## £225,000

2

1 🚆

This modern style semi detached bungalow offers an excellent opportunity for over sixties being ideally positioned in this convenient culde-sac location close to local shops and public transport links.

Having the advantage of no onward chain the accommodation itself comprises a living room and fitted kitchen, two bedrooms and a shower room.

Outside the bungalow is set behind a lawned fore garden with a side drive providing off road parking and access to a lean to garage. The rear garden is paved for ease of maintenance.

SEMI DETACHED RETIREMENT BUNGALOW
TWO BEDROOMS
LIVING ROOM
LEAN TO TYPE GARAGE
NO ONWARD CHAIN
REAR YARD
SHOWER ROOM
SOUGHT AFTER CUL-DE-SAC LOCATION
OFF ROAD PARKING