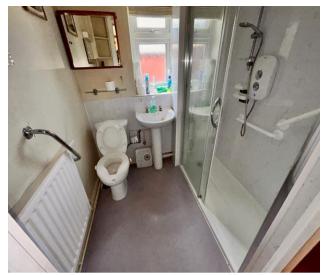

Having the advantage of no onward chain the accommodation itself comprises a living room and fitted kitchen, two bedrooms and a shower room.

Outside the bungalow is set behind a lawned fore garden with a side drive providing off road parking and access to a lean to garage. The rear garden is paved for ease of maintenance.

Shower Room 5' 7" x 5' 7" (1.70m x 1.70m)

Bedroom One 11' 8" x 10' 2" (3.55m x 3.10m)

Bedroom Two 7' 10" x 9' 1" (2.39m x 2.77m)

Lean to Garage 17' 10" x 8' 1" (5.43m x 2.46m)