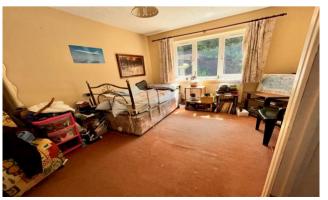

Shower Room 5' 7" x 5' 7" (1.70m x 1.70m)

Bedroom One 11' 8" x 10' 2" (3.55m x 3.10m)

Bedroom Two 7' 10" x 9' 1" (2.39m x 2.77m)

Lean to Garage 17' 10" x 8' 1" (5.43m x 2.46m)