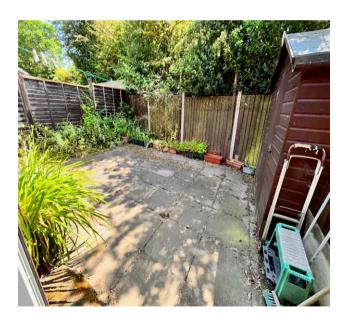

Having the advantage of no onward chain the accommodation itself comprises a living room and fitted kitchen, two bedrooms and a shower room.

Outside the bungalow is set behind a lawned fore garden with a side drive providing off road parking and access to a lean to garage. The rear garden is paved for ease of maintenance.