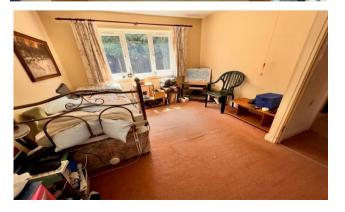

Having the advantage of no onward chain the accommodation itself comprises a living room and fitted kitchen, two bedrooms and a shower room.

Outside the bungalow is set behind a lawned fore garden with a side drive providing off road parking and access to a lean to garage. The rear garden is paved for ease of maintenance.

Shower Room 5' 7" x 5' 7" (1.70m x 1.70m)

Bedroom One 11' 8" x 10' 2" (3.55m x 3.10m)

Bedroom Two 7' 10" x 9' 1" (2.39m x 2.77m)

Lean to Garage 17' 10" x 8' 1" (5.43m x 2.46m)