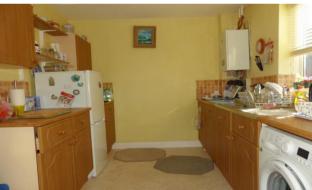

Having the advantage of no onward chain the accommodation itself comprises a living room and fitted kitchen, two bedrooms and a shower room.

Outside the bungalow is set behind a lawned fore garden with a side drive providing off road parking and access to a lean to garage. The rear garden is paved for ease of maintenance.

# **Property Specification**

SEMI DETACHED RETIREMENT BUNGALOW

NO ONWARD CHAIN

Hall 5' 8" x 3' 2" (1.73m x 0.96m)

Kitchen 9' 8" x 7' 10" (2.94m x 2.39m)

Living Room 14' 11" x 11' 5" (4.54m x 3.48m)

Internal Hallway 5' 2" x 4' 10" (1.57m x 1.47m)