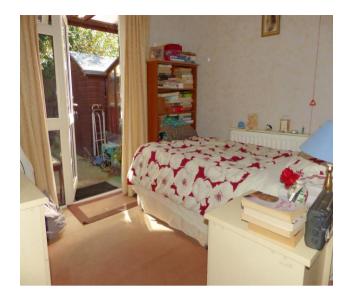

Having the advantage of no onward chain the accommodation itself comprises a living room and fitted kitchen, two bedrooms and a shower room.

Outside the bungalow is set behind a lawned fore garden with a side drive providing off road parking and access to a lean to garage. The rear garden is paved for ease of maintenance.

Shower Room 5' 7" x 5' 7" (1.70m x 1.70m)

Bedroom One 11' 8" x 10' 2" (3.55m x 3.10m)

Bedroom Two 7' 10" x 9' 1" (2.39m x 2.77m)

Lean to Garage 17' 10" x 8' 1" (5.43m x 2.46m)