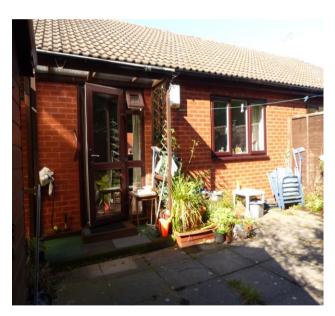

Having the advantage of no onward chain the accommodation itself comprises a living room and fitted kitchen, two bedrooms and a shower room.

Outside the bungalow is set behind a lawned fore garden with a side drive providing off road parking and access to a lean to garage. The rear garden is paved for ease of maintenance.