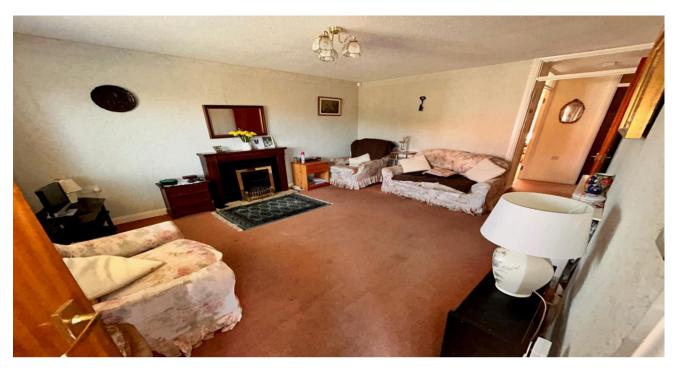

# **Property Specification**

SEMI DETACHED RETIREMENT BUNGALOW

NO ONWARD CHAIN

Hall 5' 8" x 3' 2" (1.73m x 0.96m)

Kitchen 9' 8" x 7' 10" (2.94m x 2.39m)

Living Room 14' 11" x 11' 5" (4.54m x 3.48m)

Internal Hallway 5' 2" x 4' 10" (1.57m x 1.47m)