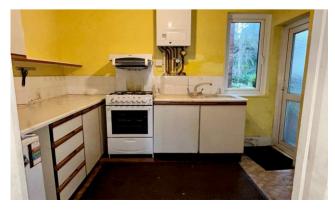

## **Property Specification**

SUPERBLY LOCATED FIRST FLOOR FLAT

The property briefly comprises:

Living Room 4.19m (13'9") x 3.28m (10'9")

Kitchen 2.67m (8'9") x 2.50m (8'2")

Bedroom 4.19m (13'9") x 2.51m (8'3")