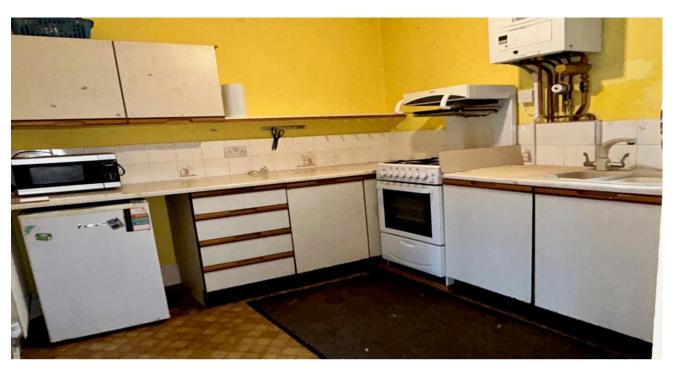

## **Property Specification**

SUPERBLY LOCATED FIRST FLOOR FLAT

The property briefly comprises:

Living Room 4.19m (13'9") x 3.28m (10'9")

Kitchen 2.67m (8'9") x 2.50m (8'2")

Bedroom 4.19m (13'9") x 2.51m (8'3")