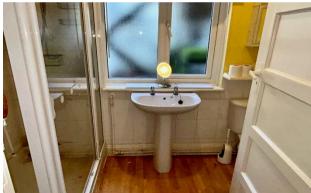

Bedroom 4.15m (13'7") x 3.64m (11'11")

Shower Room 2.41m (7'11") x 1.60m (5'3")