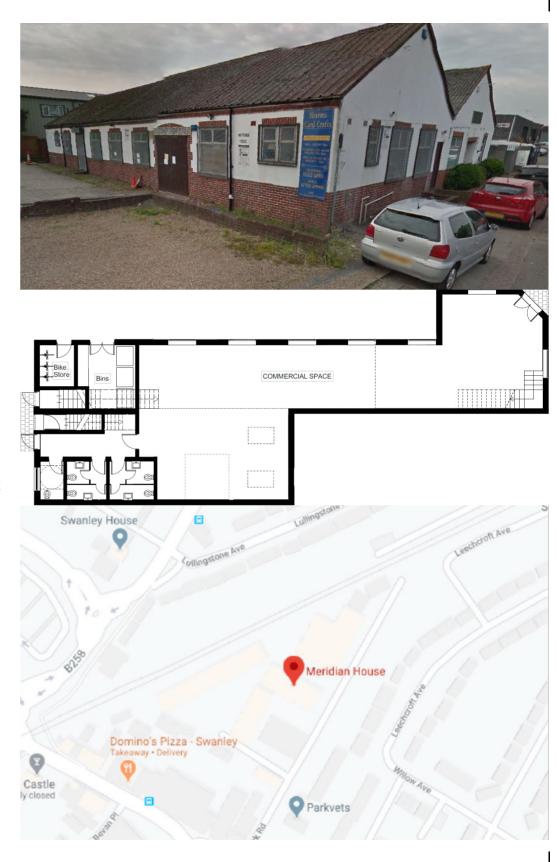

## Meridian House

Park Road Industrial Estate, Park Road, Swanley, Kent BR8 8AH

## Commercial Space TO LET

- 534 sqm
- -£13 per sq
- Easy access to M20 / M25
- Close to station

The property is located less than 1 mile from J3 M25 and benefits from excellent transport links with the A20/A2 and M2/M20 providing access into Central London and South London. Swanley train station is 10 mins walk and provides direct services to London Victoria station {40 mins}. The unit is available on a new full repairing and insuring excluded lease for a term to be agreed. The rental Lease to be outside the Landlord & Tenant Act.

Demolition of existing buildings and replacement with a new mixed-use development comprising commercial floor space and 15 new residential units, which includes soft and hard landscaping, car and cycle parking provision and refuse and recycling facilities.