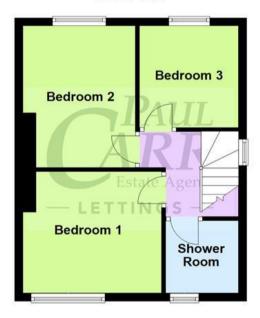

# Floor Plan

This floor plan is not drawn to scale and is for illustration purposes only

#### **First Floor**

### Hall

Lounge 4.24m (13'11") x 3.97m (13')

<u>Open-Plan Kitchen / Diner</u> 5.34m (17'6") max x 5.25m (17'3") max

> <u>Sun Room</u> 2.82m (9'3") x 2.34m (7'8")

> > Landing

Bedroom 1 3.38m (11'1") x 3.02m (9'11")

Bedroom 2 3.52m (11'7") x 2.74m (9')

Bedroom 3 2.61m (8'7") x 2.41m (7'11")

**Shower Room** 