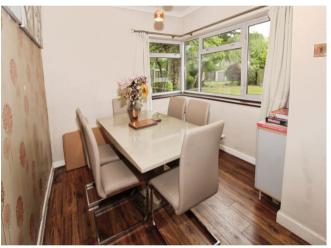

Upon entering, you are welcomed by a light and airy living room, enhanced by a charming bow window to the front, creating a tranquil space where you can unwind. The property offers an open-plan kitchen/diner, which includes a range of fitted units, space for a dining table, an integrated oven and hob, along with plumbing for a washing machine. This tastefully designed kitchen opens to a sunroom to the side, providing a charming space for enjoying your morning coffee or evening read.