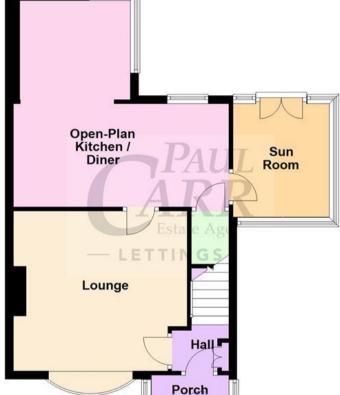

### Hall

Lounge 4.24m (13'11") x 3.97m (13')

<u>Open-Plan Kitchen / Diner</u> 5.34m (17'6") max x 5.25m (17'3") max

> <u>Sun Room</u> 2.82m (9'3") x 2.34m (7'8")

> > Landing

Bedroom 1 3.38m (11'1") x 3.02m (9'11")

Bedroom 2 3.52m (11'7") x 2.74m (9')

Bedroom 3 2.61m (8'7") x 2.41m (7'11")

**Shower Room** 

# Floor Plan

This floor plan is not drawn to scale and is for illustration purposes only

# **Ground Floor**

#### **First Floor**