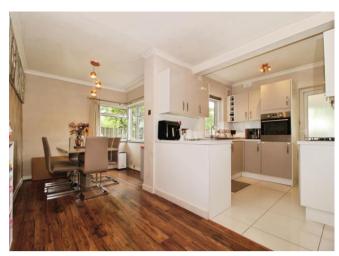

Upon entering, you are welcomed by a light and airy living room, enhanced by a charming bow window to the front, creating a tranquil space where you can unwind. The property offers an open-plan kitchen/diner, which includes a range of fitted units, space for a dining table, an integrated oven and hob, along with plumbing for a washing machine. This tastefully designed kitchen opens to a sunroom to the side, providing a charming space for enjoying your morning coffee or evening read.