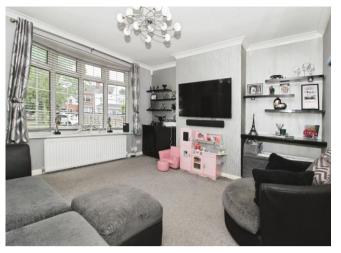

Upon entering, you are welcomed by a light and airy living room, enhanced by a charming bow window to the front, creating a tranquil space where you can unwind. The property offers an open-plan kitchen/diner, which includes a range of fitted units, space for a dining table, an integrated oven and hob, along with plumbing for a washing machine. This tastefully designed kitchen opens to a sunroom to the side, providing a charming space for enjoying your morning coffee or evening read.