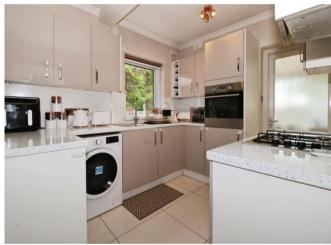

Upon entering, you are welcomed by a light and airy living room, enhanced by a charming bow window to the front, creating a tranquil space where you can unwind. The property offers an open-plan kitchen/diner, which includes a range of fitted units, space for a dining table, an integrated oven and hob, along with plumbing for a washing machine. This tastefully designed kitchen opens to a sunroom to the side, providing a charming space for enjoying your morning coffee or evening read.