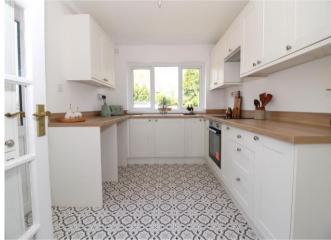

The house also includes an attractively appointed kitchen equipped with a range of fitted units, plumbing for a washer, space for a tumble dryer, and an integrated oven and hob. The kitchen further benefits from direct access to the rear garden, which is just perfect for family barbecues or a calm morning coffee. The house boasts two reception rooms. The first is a light and airy lounge with a large window to the front, providing a bright and welcoming space for relaxation. The second reception room is a handy breakfast room, which further offers access to a study or hobby room.