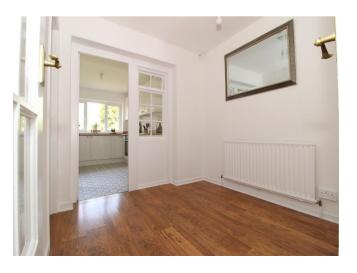

The house also includes an attractively appointed kitchen equipped with a range of fitted units, plumbing for a washer, space for a tumble dryer, and an integrated oven and hob. The kitchen further benefits from direct access to the rear garden, which is just perfect for family barbecues or a calm morning coffee. The house boasts two reception rooms. The first is a light and airy lounge with a large window to the front, providing a bright and welcoming space for relaxation. The second reception room is a handy breakfast room, which further offers access to a study or hobby room.