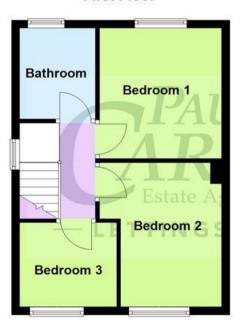

# Floor Plan

This floor plan is not drawn to scale and is for illustration purposes only

#### First Floor

#### Hall

<u>Lounge</u> 4.56m (15') x 3.86m (12'8") max

Breakfast Room 2.46m (8'1") x 2.28m (7'6")

Study / Hobby Room 2.38m (7'10") x 2.28m (7'6")

<u>Kitchen</u> 3.51m (11'6") x 2.70m (8'10")

**Landing** 

Bedroom 1 3.29m (10'10") x 2.99m (9'10")

Bedroom 2 3.59m (11'9") x 2.47m (8'1") plus recess to door

> Bedroom 3 2.32m (7'7") x 2.09m (6'10")

Bathroom 2.26m (7'5") x 1.72m (5'8")