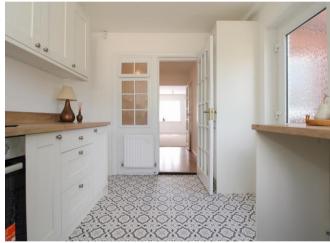

The house also includes an attractively appointed kitchen equipped with a range of fitted units, plumbing for a washer, space for a tumble dryer, and an integrated oven and hob. The kitchen further benefits from direct access to the rear garden, which is just perfect for family barbecues or a calm morning coffee. The house boasts two reception rooms. The first is a light and airy lounge with a large window to the front, providing a bright and welcoming space for relaxation. The second reception room is a handy breakfast room, which further offers access to a study or hobby room.

#### Hall

<u>Lounge</u> 4.56m (15') x 3.86m (12'8") max

Breakfast Room 2.46m (8'1") x 2.28m (7'6")

Study / Hobby Room 2.38m (7'10") x 2.28m (7'6")

<u>Kitchen</u> 3.51m (11'6") x 2.70m (8'10")

**Landing** 

Bedroom 1 3.29m (10'10") x 2.99m (9'10")