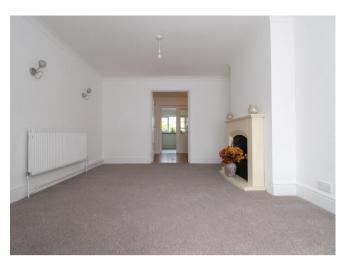

The house also includes an attractively appointed kitchen equipped with a range of fitted units, plumbing for a washer, space for a tumble dryer, and an integrated oven and hob. The kitchen further benefits from direct access to the rear garden, which is just perfect for family barbecues or a calm morning coffee. The house boasts two reception rooms. The first is a light and airy lounge with a large window to the front, providing a bright and welcoming space for relaxation. The second reception room is a handy breakfast room, which further offers access to a study or hobby room.

#### Hall

<u>Lounge</u> 4.56m (15') x 3.86m (12'8") max

Breakfast Room 2.46m (8'1") x 2.28m (7'6")

Study / Hobby Room 2.38m (7'10") x 2.28m (7'6")

<u>Kitchen</u> 3.51m (11'6") x 2.70m (8'10")

**Landing** 

Bedroom 1 3.29m (10'10") x 2.99m (9'10")