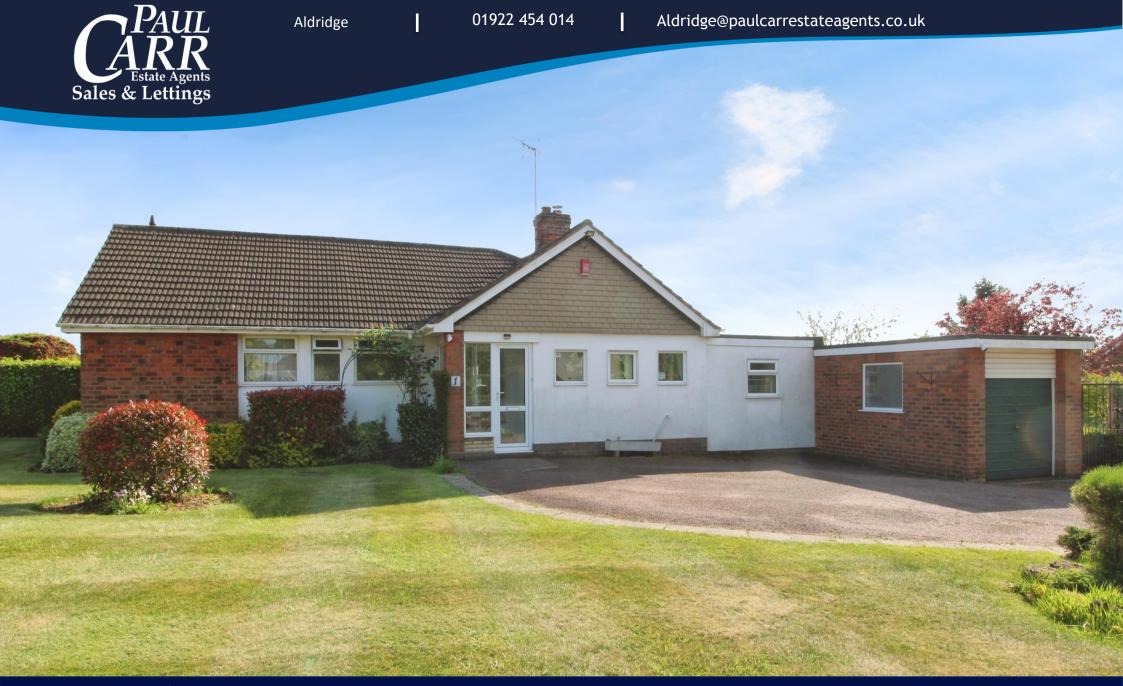

### Offers Over £425,000

Paul Carr Estate Agents are pleased to offer for sale this detached bungalow, which is set on a corner plot and nestled in a sought-after location.

This property presents itself with a single genrous reception room, two double bedrooms, a bathroom, and a breakfast kitchen with utility and WC off. The reception room is a spacious lounge / dining room with access to the neatly maintained gardens through French windows. A feature fireplace adds a touch of elegance. The room offers the potential to be partitioned off to create an additional bedroom or study, offering flexible accommodation to suit your needs. The property comes with two double bedrooms. The first bedroom benefits from ample fitted wardrobe space, providing an excellent storage solution. The bathroom is wellappointed with a white suite providing style and practicality. The kitchen is a real highlight of this property, boasting space for a breakfast table, a range of fitted units, and integrated appliances that include a double oven, hob, and dishwasher. A utility with a guest WC is located off from the kitchen, providing added convenience.

This bungalow is situated on a generous corner plot, surrounded by a well-tended fore-garden that sets a serene outdoor scene. Additional outdoor features include a single garage and driveway parking to the front of the property, providing ample space for vehicles.