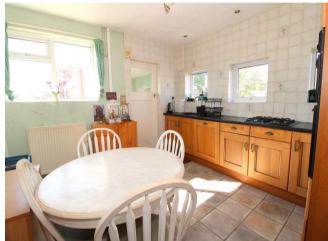

### Offers Over £425,000

Paul Carr Estate Agents are pleased to offer for sale this detached bungalow, which is set on a corner plot and nestled in a sought-after location.

This property presents itself with a single genrous reception room, two double bedrooms, a bathroom, and a breakfast kitchen with utility and WC off. The reception room is a spacious lounge / dining room with access to the neatly maintained gardens through French windows. A feature fireplace adds a touch of elegance. The room offers the potential to be partitioned off to create an additional bedroom or study, offering flexible accommodation to suit your needs. The property comes with two double bedrooms. The first bedroom benefits from ample fitted wardrobe space, providing an excellent storage solution. The bathroom is wellappointed with a white suite providing style and practicality. The kitchen is a real highlight of this property, boasting space for a breakfast table, a range of fitted units, and integrated appliances that include a double oven, hob, and dishwasher. A utility with a guest WC is located off from the kitchen, providing added convenience.

<u>Hall</u>

Lounge / Dining Room 7.32m (24') x 4.09m (13'5") max

Breakfast Kitchen 3.92m (12'10") x 3.52m (11'7")

<u>Utility</u> 3.16m (10'4") x 2.06m (6'9")

<u>WC</u>

<u>Bedroom 1</u> 4.52m (14'10") x 3.24m (10'7")