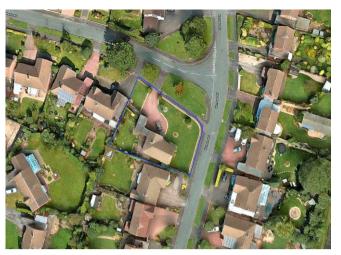

This bungalow is situated on a generous corner plot, surrounded by a well-tended fore-garden that sets a serene outdoor scene. Additional outdoor features include a single garage and driveway parking to the front of the property, providing ample space for vehicles.

### Map Location

PROTECTED

www.paulcarrestateagents.co.uk