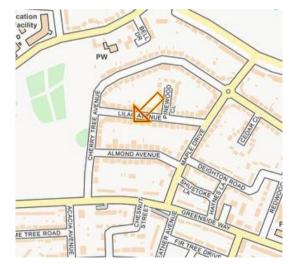

Came on the market: 7th May 2025

# **Property Specification**

**Entrance Porch** 

Hallway

Lounge - 11' 6" x 12' 2" (3.50m x 3.71m)

Open Plan Kitchen/Diner -

11' 4" x 18' 7" (3.45m x 5.66m)

Conservatory - 8' 6" x 10' 0" (2.59m x 3.05m)

Shower Room - 3' 9" x 9' 8" (1.14m x 2.94m)

Landing

Bedroom One - 12' 4" x 11' 9" (3.76m x 3.58m)

Bedroom Two - 10' 5" x 11' 3" (3.17m x 3.43m)

Bedroom Three - 7' 9" x 8' 4" (2.36m x 2.54m)

Bathroom - 7' 7" x 6' 4" (2.31m x 1.93m)

Sunroom - 7' 0" x 6' 3" (2.13m x 1.90m)

#### Viewer's Note:

Services connected: Gas, Water, Electric & Drainage

Council tax band: C

Tenure: Freehold

# Floor Plan

This floor plan is not drawn to scale and is for illustration purposes only







First Floor



## Energy Efficiency Rating



## **Map Location**