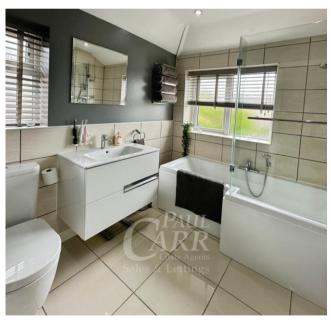

Landing

Bedroom One - 12' 4" x 11' 9" (3.76m x 3.58m)

Bedroom Two - 10' 5" x 11' 3" (3.17m x 3.43m)

Bedroom Three - 7' 9" x 8' 4" (2.36m x 2.54m)

Bathroom - 7' 7" x 6' 4" (2.31m x 1.93m)

Sunroom - 7' 0" x 6' 3" (2.13m x 1.90m)