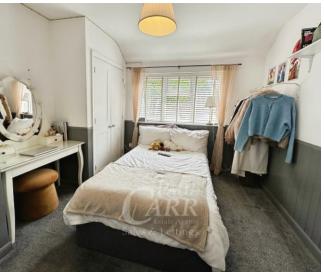

Landing

Bedroom One - 12' 4" x 11' 9" (3.76m x 3.58m)

Bedroom Two - 10' 5" x 11' 3" (3.17m x 3.43m)

Bedroom Three - 7' 9" x 8' 4" (2.36m x 2.54m)

Bathroom - 7' 7" x 6' 4" (2.31m x 1.93m)

Sunroom - 7' 0" x 6' 3" (2.13m x 1.90m)