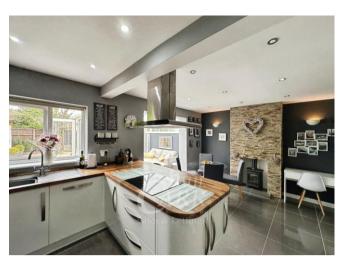

## Offers in Excess of £295,000

A beautifully presented three-bedroom semi-detached home situated in the sought-after area of The Delves, Walsall.

The property features an entrance porch leading into a welcoming hallway, a stylish lounge with media wall, and a modern open-plan kitchen/diner that flows into a bright conservatory.

# **Property Specification**

**Entrance Porch** 

Hallway

Lounge - 11' 6" x 12' 2" (3.50m x 3.71m)

Open Plan Kitchen/Diner -

11' 4" x 18' 7" (3.45m x 5.66m)

Conservatory - 8' 6" x 10' 0" (2.59m x 3.05m)

Shower Room - 3' 9" x 9' 8" (1.14m x 2.94m)