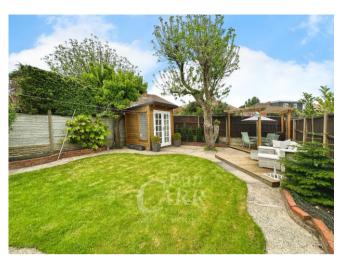

Externally, the rear garden has both lawn and patio areas with a separate decking area, along with a conveniently placed summer house/shed.