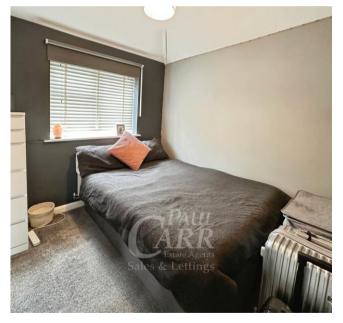

Landing

Bedroom One - 12' 4" x 11' 9" (3.76m x 3.58m)

Bedroom Two - 10' 5" x 11' 3" (3.17m x 3.43m)

Bedroom Three - 7' 9" x 8' 4" (2.36m x 2.54m)

Bathroom - 7' 7" x 6' 4" (2.31m x 1.93m)

Sunroom - 7' 0" x 6' 3" (2.13m x 1.90m)