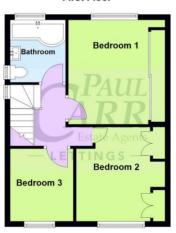

Landing

Bedroom One - 12' 4" x 11' 9" (3.76m x 3.58m)

Bedroom Two - 10' 5" x 11' 3" (3.17m x 3.43m)

Bedroom Three - 7' 9" x 8' 4" (2.36m x 2.54m)

Bathroom - 7' 7" x 6' 4" (2.31m x 1.93m)

Sunroom - 7' 0" x 6' 3" (2.13m x 1.90m)

# Floor Plan

This floor plan is not drawn to scale and is for illustration purposes only

First Floor