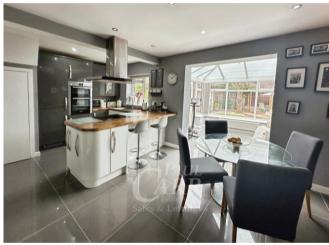

## Offers in Excess of £295,000

A beautifully presented three-bedroom semi-detached home situated in the sought-after area of The Delves, Walsall.

The property features an entrance porch leading into a welcoming hallway, a stylish lounge with media wall, and a modern open-plan kitchen/diner that flows into a bright conservatory.

# **Property Specification**

**Entrance Porch** 

Hallway

Lounge - 11' 6" x 12' 2" (3.50m x 3.71m)

Open Plan Kitchen/Diner -

11' 4" x 18' 7" (3.45m x 5.66m)

Conservatory - 8' 6" x 10' 0" (2.59m x 3.05m)

Shower Room - 3' 9" x 9' 8" (1.14m x 2.94m)