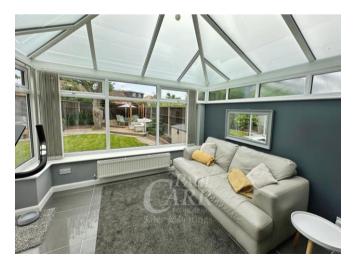

## Offers in Excess of £295,000

A beautifully presented three-bedroom semi-detached home situated in the sought-after area of The Delves, Walsall.

The property features an entrance porch leading into a welcoming hallway, a stylish lounge with media wall, and a modern open-plan kitchen/diner that flows into a bright conservatory.

# **Property Specification**

**Entrance Porch** 

Hallway

Lounge - 11' 6" x 12' 2" (3.50m x 3.71m)

Open Plan Kitchen/Diner -

11' 4" x 18' 7" (3.45m x 5.66m)

Conservatory - 8' 6" x 10' 0" (2.59m x 3.05m)

Shower Room - 3' 9" x 9' 8" (1.14m x 2.94m)