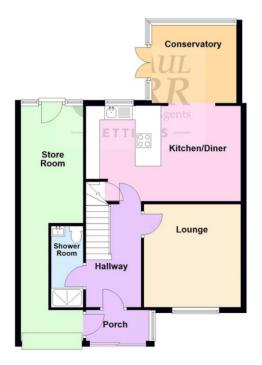

# **Property Specification**

**Entrance Porch** 

Hallway

Lounge - 11' 6" x 12' 2" (3.50m x 3.71m)

Open Plan Kitchen/Diner -

11' 4" x 18' 7" (3.45m x 5.66m)

Conservatory - 8' 6" x 10' 0" (2.59m x 3.05m)

Shower Room - 3' 9" x 9' 8" (1.14m x 2.94m)

# Floor Plan

This floor plan is not drawn to scale and is for illustration purposes only

First Floor