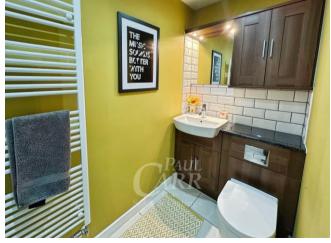

The ground floor also includes a convenient shower room and a useful storeroom.

Upstairs offers three well-proportioned bedrooms and a contemporary family bathroom, with a compact sunroom completing the layout at the rear.

# **Property Specification**

**Entrance Porch** 

Hallway

Lounge - 11' 6" x 12' 2" (3.50m x 3.71m)

Open Plan Kitchen/Diner -

11' 4" x 18' 7" (3.45m x 5.66m)

Conservatory - 8' 6" x 10' 0" (2.59m x 3.05m)

Shower Room - 3' 9" x 9' 8" (1.14m x 2.94m)