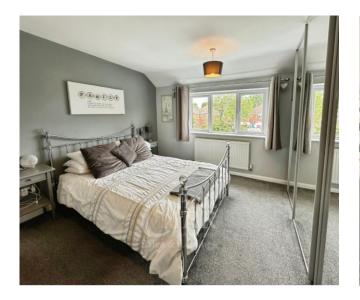

The ground floor also includes a convenient shower room and a useful storeroom.

Upstairs offers three well-proportioned bedrooms and a contemporary family bathroom, with a compact sunroom completing the layout at the rear.

Landing

Bedroom One - 12' 4" x 11' 9" (3.76m x 3.58m)

Bedroom Two - 10' 5" x 11' 3" (3.17m x 3.43m)

Bedroom Three - 7' 9" x 8' 4" (2.36m x 2.54m)

Bathroom - 7' 7" x 6' 4" (2.31m x 1.93m)

Sunroom - 7' 0" x 6' 3" (2.13m x 1.90m)