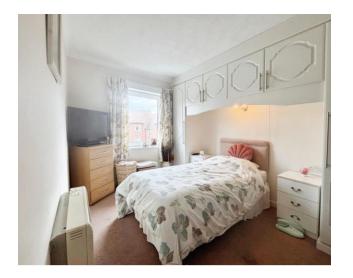

### £85,000

Ideally situated for access to the centre of Aldridge with its excellent amenities and offered for sale with no onward chain, this second-floor retirement apartment offers well presented accommodation comprising, in brief, lounge/diner, kitchen, double bedroom and shower room.

## **Property Specification**

Hall - 2.66m (8'9") x 0.93m (3'1")

Lounge - 4.69m (15'5") x 3.24m (10'7")

Kitchen - 2.24m (7'4") x 1.64m (5'4")

Bedroom - 3.71m (12'2") x 2.65m (8'8")

Shower Room