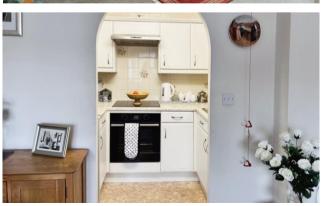

### £85,000

Ideally situated for access to the centre of Aldridge with its excellent amenities and offered for sale with no onward chain, this second-floor retirement apartment offers well presented accommodation comprising, in brief, lounge/diner, kitchen, double bedroom and shower room.

## **Property Specification**

Hall - 2.66m (8'9") x 0.93m (3'1")

Lounge - 4.69m (15'5") x 3.24m (10'7")

Kitchen - 2.24m (7'4") x 1.64m (5'4")

Bedroom - 3.71m (12'2") x 2.65m (8'8")

Shower Room