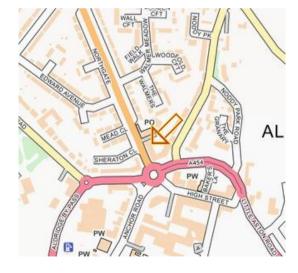

re reproduced for general information and it cannot be inferred that any item shown is included in the sale. These Sales Particulars do not constitute a contract or part of a contract.

Came on the market: 17th March 2025

## **Property Specification**

Hall - 2.66m (8'9") x 0.93m (3'1")

Lounge - 4.69m (15'5") x 3.24m (10'7")

Kitchen - 2.24m (7'4") x 1.64m (5'4")

Bedroom - 3.71m (12'2") x 2.65m (8'8")

Shower Room

#### Viewer's Note:

Services connected: Electricity, Water & Drainage

Council tax band: B

Tenure: Leasehold 88 years remaining

Ground Rent: £447 - TBC Service Charge: £2367 - TBC Restrictions: Age Over 55

# Floor Plan

This floor plan is not drawn to scale and is for illustration purposes only

### **Ground Floor**



### Energy Efficiency Rating



## **Map Location**