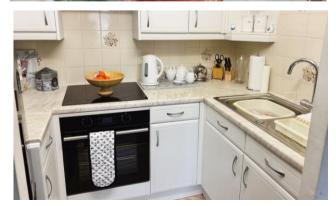

## **Property Specification**

Hall - 2.66m (8'9") x 0.93m (3'1")

Lounge - 4.69m (15'5") x 3.24m (10'7")

Kitchen - 2.24m (7'4") x 1.64m (5'4")

Bedroom - 3.71m (12'2") x 2.65m (8'8")

Shower Room