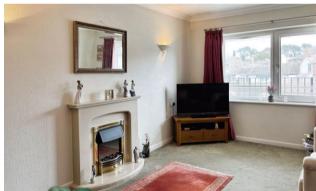

### £85,000

Ideally situated for access to the centre of Aldridge with its excellent amenities and offered for sale with no onward chain, this second-floor retirement apartment offers well presented accommodation comprising, in brief, lounge/diner, kitchen, double bedroom and shower room.

## **Property Specification**

Hall - 2.66m (8'9") x 0.93m (3'1")

Lounge - 4.69m (15'5") x 3.24m (10'7")

Kitchen - 2.24m (7'4") x 1.64m (5'4")

Bedroom - 3.71m (12'2") x 2.65m (8'8")

Shower Room