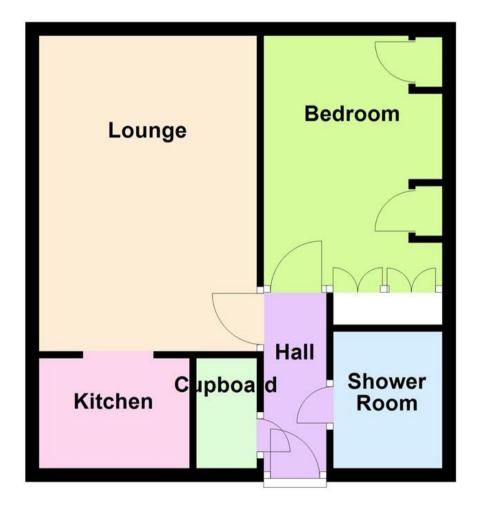

## **Property Specification**

Hall - 2.66m (8'9") x 0.93m (3'1")

Lounge - 4.69m (15'5") x 3.24m (10'7")

Kitchen - 2.24m (7'4") x 1.64m (5'4")

Bedroom - 3.71m (12'2") x 2.65m (8'8")

Shower Room

# Floor Plan

This floor plan is not drawn to scale and is for illustration purposes only

### **Ground Floor**