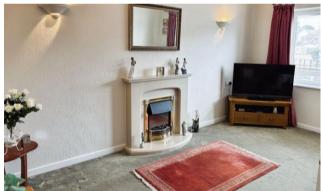

### £85,000

Ideally situated for access to the centre of Aldridge with its excellent amenities and offered for sale with no onward chain, this second-floor retirement apartment offers well presented accommodation comprising, in brief, lounge/diner, kitchen, double bedroom and shower room.

## **Property Specification**

Hall - 2.66m (8'9") x 0.93m (3'1")

Lounge - 4.69m (15'5") x 3.24m (10'7")

Kitchen - 2.24m (7'4") x 1.64m (5'4")

Bedroom - 3.71m (12'2") x 2.65m (8'8")

Shower Room