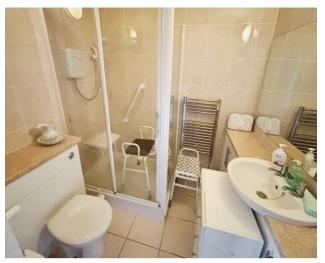

## **Property Specification**

Hall - 2.66m (8'9") x 0.93m (3'1")

Lounge - 4.69m (15'5") x 3.24m (10'7")

Kitchen - 2.24m (7'4") x 1.64m (5'4")

Bedroom - 3.71m (12'2") x 2.65m (8'8")

Shower Room