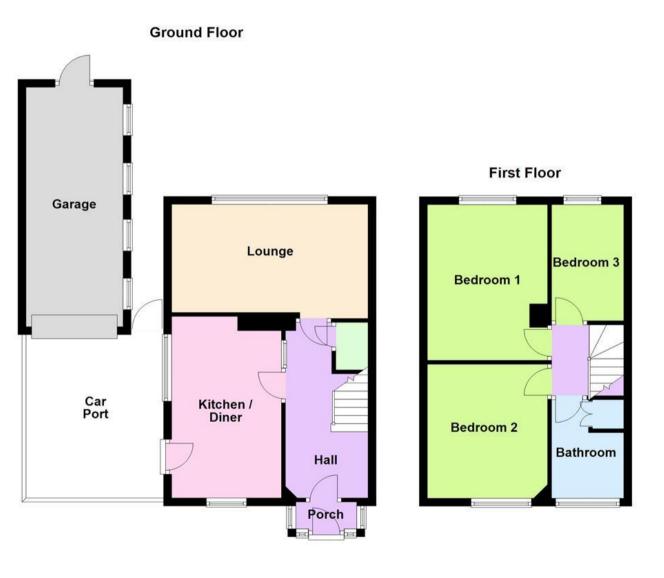

# Floor Plan

This floor plan is not drawn to scale and is for illustration purposes only

Hall

Lounge 4.88m (16') x 2.74m (9')

Kitchen / Diner 4.60m (15'1") max x 2.73m (8'11")

Garage 6.07m (19'11") x 2.41m (7'11")

Landing

Bedroom 1 3.95m (12'11") x 2.99m (9'10")

Bedroom 2 3.40m (11'2") x 2.99m (9'10")

Bedroom 3 2.94m (9'8") x 1.85m (6'1")

Bathroom 2.50m (8'2") x 1.80m (5'11")