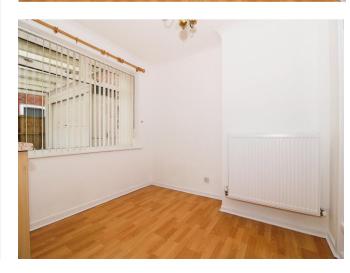

Internal inspection reveals a welcoming entrance hallway with stairs to the first floor, light and airy living room with large window to the rear elevation and wellappointed kitchen / diner which features a range of fitted units, integrated fridge, gas cooker point, plumbing for a washing machine, space for a table and door to the side elevation.