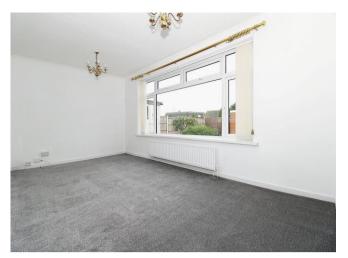

Internal inspection reveals a welcoming entrance hallway with stairs to the first floor, light and airy living room with large window to the rear elevation and wellappointed kitchen / diner which features a range of fitted units, integrated fridge, gas cooker point, plumbing for a washing machine, space for a table and door to the side elevation.