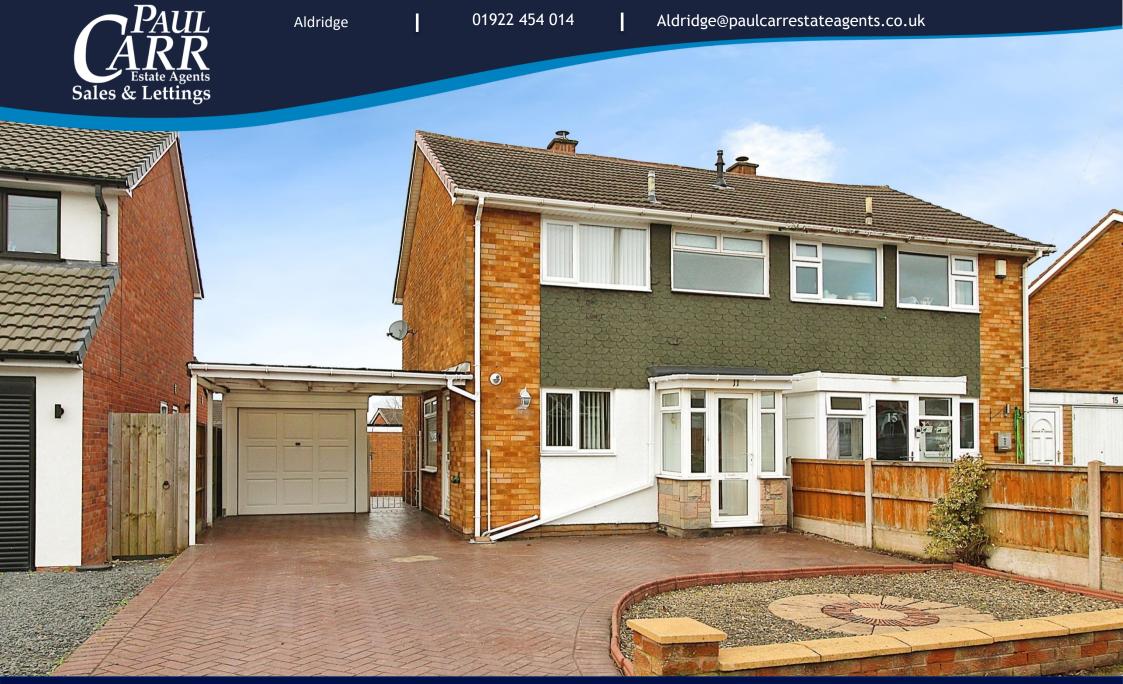

## Aldridge

Offers in Excess of £275,000

Set within easy reach of the centre of Aldridge with its excellent amenities and with access to well-regarded schools nearby, this superb semi-detached house is offered for sale with no onward chain, providing neatly presented accommodation with an internal viewing highly recommended to fully appreciate all it has to offer.

Internal inspection reveals a welcoming entrance hallway with stairs to the first floor, light and airy living room with large window to the rear elevation and wellappointed kitchen / diner which features a range of fitted units, integrated fridge, gas cooker point, plumbing for a washing machine, space for a table and door to the side elevation.

To the first floor there are three bedrooms - two doubles and a single - and the bathroom with suite comprising WC, wash basin and bath with shower mixer tap fitment.

Externally, the neatly maintained rear garden is laid mainly to lawn and there is driveway parking to the front of the property with access to the carport and detached garage beyond.