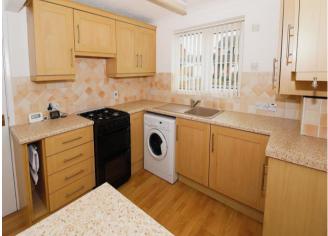

Internal inspection reveals a welcoming entrance hallway with stairs to the first floor, light and airy living room with large window to the rear elevation and wellappointed kitchen / diner which features a range of fitted units, integrated fridge, gas cooker point, plumbing for a washing machine, space for a table and door to the side elevation.