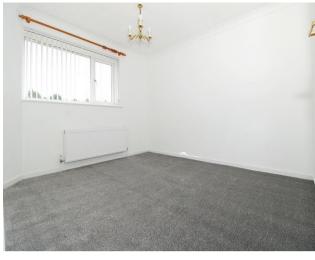

To the first floor there are three bedrooms - two doubles and a single - and the bathroom with suite comprising WC, wash basin and bath with shower mixer tap fitment.

Externally, the neatly maintained rear garden is laid mainly to lawn and there is driveway parking to the front of the property with access to the carport and detached garage beyond.

Bedroom 3 2.94m (9'8") x 1.85m (6'1")

Bathroom 2.50m (8'2") x 1.80m (5'11")