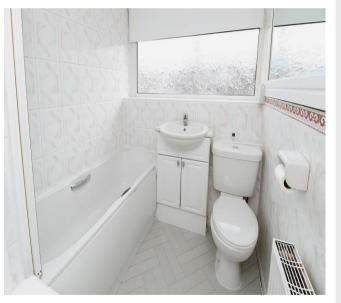

To the first floor there are three bedrooms - two doubles and a single - and the bathroom with suite comprising WC, wash basin and bath with shower mixer tap fitment.

Externally, the neatly maintained rear garden is laid mainly to lawn and there is driveway parking to the front of the property with access to the carport and detached garage beyond.

Bedroom 3 2.94m (9'8") x 1.85m (6'1")

Bathroom 2.50m (8'2") x 1.80m (5'11")