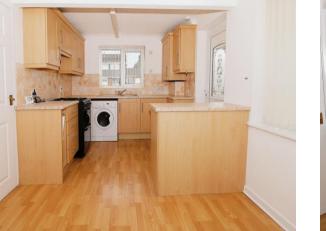

Internal inspection reveals a welcoming entrance hallway with stairs to the first floor, light and airy living room with large window to the rear elevation and wellappointed kitchen / diner which features a range of fitted units, integrated fridge, gas cooker point, plumbing for a washing machine, space for a table and door to the side elevation.