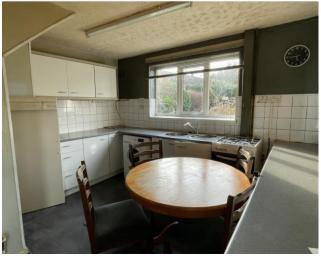

# Property Specification

| Lounge -        | 18' 5" x 11' 0"         |
|-----------------|-------------------------|
|                 | (5.61m x 3.35m)         |
|                 |                         |
| Kitchen Diner - | 18' 5"max x 12' 0" max  |
|                 | (5.61m max x 3.67m max) |
|                 |                         |
| Bedroom One -   | 12' 0" max x 9' 1" max  |
|                 | (3.66m max x 2.77m max) |
|                 |                         |
| Bedroom Two -   | 13' 0" max x 9' 8" max  |
|                 | (3.97m max x 2.95m max) |
|                 |                         |
| Bedroom Three - | 8' 5" x 6' 11"          |
|                 | (2.56m x 2.11m)         |
|                 |                         |
| Wet Room -      | 6' 1" x 4' 9"           |
|                 | (1.86m x 1.45m)         |
|                 |                         |
| Separate WC     |                         |
|                 |                         |
|                 |                         |