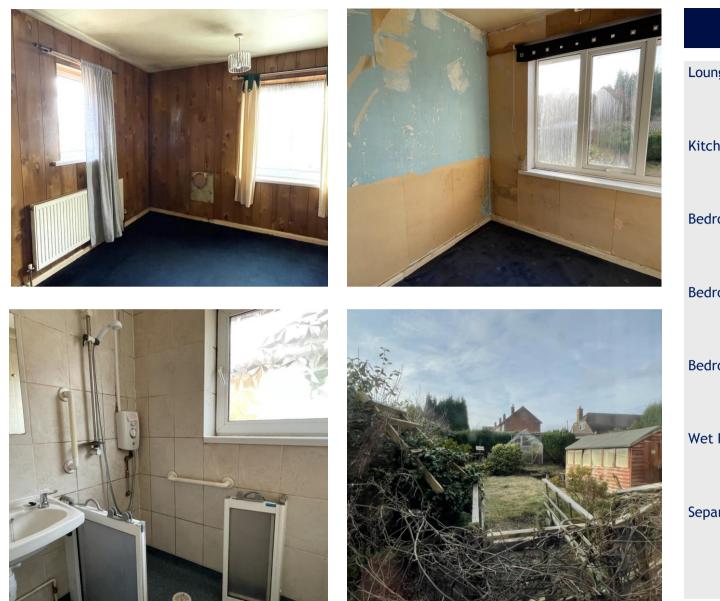

### Offers in the Region Of £200,000

This traditional style semi detached is brought to the market offering no upward chain and offers excellent opportunity for modernisation and improvement.

The property briefly comprises three bedrooms, lounge, kitchen, wet room and separate WC.

The property further benefits from a good size rear garden and driveway providing off road parking to the occupier.

Call us now to book your viewing.

# Property Specification

| Lounge -        | 18' 5" x 11' 0"         |
|-----------------|-------------------------|
|                 | (5.61m x 3.35m)         |
|                 |                         |
| Kitchen Diner - | 18' 5"max x 12' 0" max  |
|                 | (5.61m max x 3.67m max) |
|                 |                         |
| Bedroom One -   | 12' 0" max x 9' 1" max  |
|                 | (3.66m max x 2.77m max) |
|                 |                         |
| Bedroom Two -   | 13' 0" max x 9' 8" max  |
|                 | (3.97m max x 2.95m max) |
|                 |                         |
| Bedroom Three - | 8' 5" x 6' 11"          |
|                 | (2.56m x 2.11m)         |
|                 |                         |
| Wet Room -      | 6' 1" x 4' 9"           |
|                 | (1.86m x 1.45m)         |
|                 |                         |
| Separate WC     |                         |
|                 |                         |
|                 |                         |