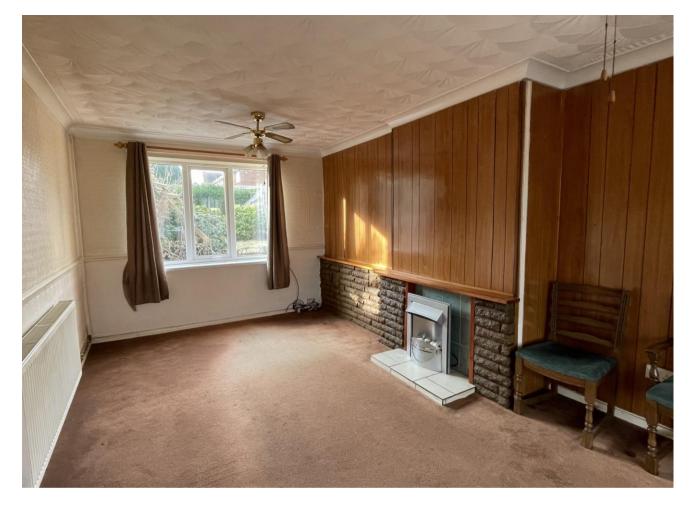

# Property Specification

| Lounge -        | 18' 5" x 11' 0"         |
|-----------------|-------------------------|
|                 | (5.61m x 3.35m)         |
|                 |                         |
| Kitchen Diner - | 18' 5"max x 12' 0" max  |
|                 | (5.61m max x 3.67m max) |
|                 |                         |
| Bedroom One -   | 12' 0" max x 9' 1" max  |
|                 | (3.66m max x 2.77m max) |
|                 |                         |
| Bedroom Two -   | 13' 0" max x 9' 8" max  |
|                 | (3.97m max x 2.95m max) |
|                 |                         |
| Bedroom Three - | 8' 5" x 6' 11"          |
|                 | (2.56m x 2.11m)         |
|                 |                         |
| Wet Room -      | 6' 1" x 4' 9"           |
|                 | (1.86m x 1.45m)         |
|                 |                         |
| Separate WC     |                         |
|                 |                         |
|                 |                         |