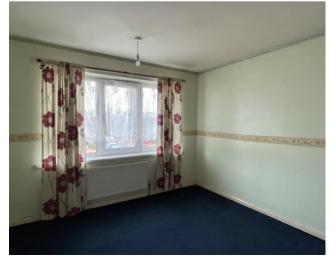

# Property Specification

| Lounge -        | 18' 5" x 11' 0"         |
|-----------------|-------------------------|
|                 | (5.61m x 3.35m)         |
|                 |                         |
| Kitchen Diner - | 18' 5"max x 12' 0" max  |
|                 | (5.61m max x 3.67m max) |
|                 |                         |
| Bedroom One -   | 12' 0" max x 9' 1" max  |
|                 | (3.66m max x 2.77m max) |
|                 |                         |
| Bedroom Two -   | 13' 0" max x 9' 8" max  |
|                 | (3.97m max x 2.95m max) |
|                 |                         |
| Bedroom Three - | 8' 5" x 6' 11"          |
|                 | (2.56m x 2.11m)         |
|                 |                         |
| Wet Room -      | 6' 1" x 4' 9"           |
|                 | (1.86m x 1.45m)         |
|                 |                         |
| Separate WC     |                         |
|                 |                         |
|                 |                         |