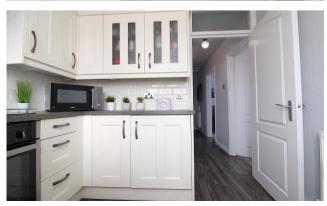

Accessed via a communal entrance hallway with security intercom entrance system and stairs to all floors, internal inspection reveals a welcoming reception hallway with large walk-in cupboard off, light and airy, dual aspect living room and well-appointed kitchen which features a range of fitted units, integrated dishwasher, fridge, oven and hob with extractor over and having plumbing for a washing machine.