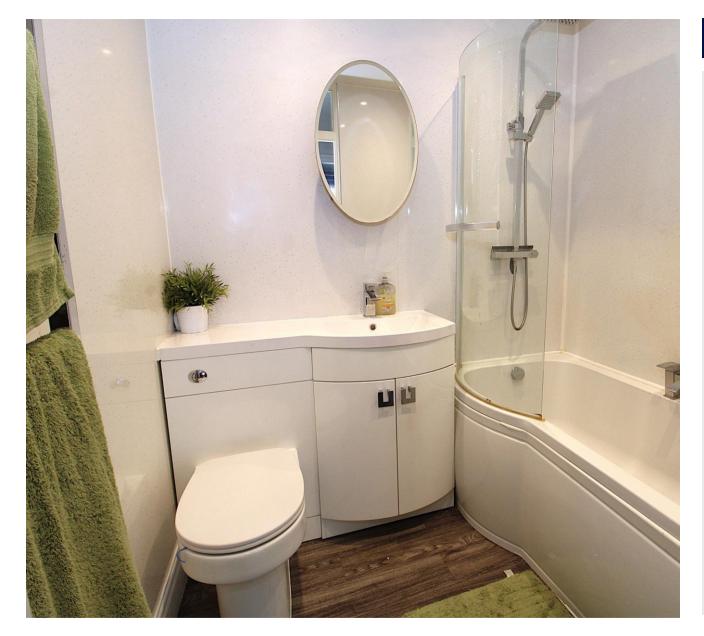

Completing the accommodation there is a generous double bedroom and superb refitted bathroom with suite comprising WC, wash basin with vanity unit and bath with mains shower over.

Externally, there is communal parking available.

# **Property Specification**

Hall

Living Room - 4.33m (14'3") x 3.05m (10')

Kitchen - 2.67m (8'9") x 2.63m (8'8")

Bedroom - 3.76m (12'4") x 3.05m (10')

Bathroom - 1.99m (6'6") x 1.63m (5'4")