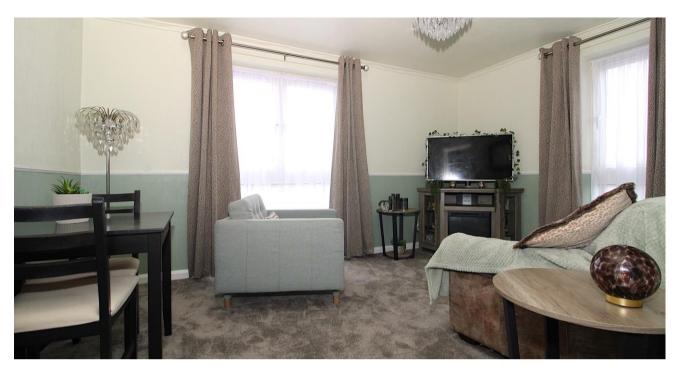

Accessed via a communal entrance hallway with security intercom entrance system and stairs to all floors, internal inspection reveals a welcoming reception hallway with large walk-in cupboard off, light and airy, dual aspect living room and well-appointed kitchen which features a range of fitted units, integrated dishwasher, fridge, oven and hob with extractor over and having plumbing for a washing machine.

Completing the accommodation there is a generous double bedroom and superb refitted bathroom with suite comprising WC, wash basin with vanity unit and bath with mains shower over.

Externally, there is communal parking available.