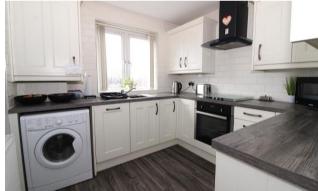

Accessed via a communal entrance hallway with security intercom entrance system and stairs to all floors, internal inspection reveals a welcoming reception hallway with large walk-in cupboard off, light and airy, dual aspect living room and well-appointed kitchen which features a range of fitted units, integrated dishwasher, fridge, oven and hob with extractor over and having plumbing for a washing machine.

# **Property Specification**

Hall

Living Room - 4.33m (14'3") x 3.05m (10')

Kitchen - 2.67m (8'9") x 2.63m (8'8")

Bedroom - 3.76m (12'4") x 3.05m (10')

Bathroom - 1.99m (6'6") x 1.63m (5'4")