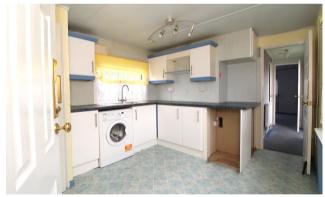

Internal inspection reveals a light and airy living room with large window to the front elevation and further window and door to the side, kitchen with fitted units and plumbing for a washing machine, double bedroom with fitted wardrobe space, bathroom with white suite and useful storage/study.

### **Property Specification**

Hall

Lounge - 3.92m (12'10") max

x 2.98m (9'9")

Kitchen - 2.98m (9'9") x 2.83m (9'3")

Bedroom One - 3.43m (11'3") x 2.98m (9'9")

Bathroom - 1.69m (5'7") x 1.58m (5'2")

Study/Storage - 2.13m (7') x 1.26m (4'2")