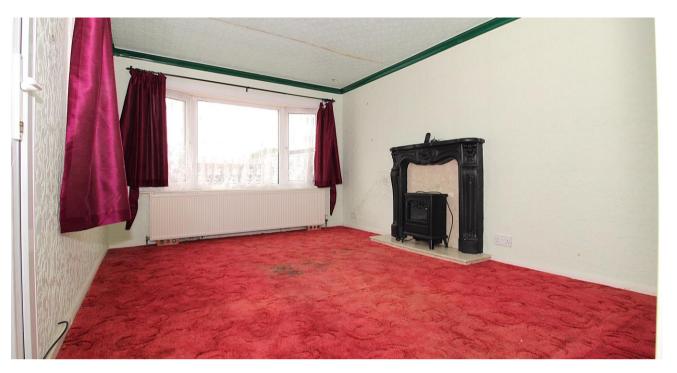

Internal inspection reveals a light and airy living room with large window to the front elevation and further window and door to the side, kitchen with fitted units and plumbing for a washing machine, double bedroom with fitted wardrobe space, bathroom with white suite and useful storage/study.

### **Property Specification**

Hall

Lounge - 3.92m (12'10") max

x 2.98m (9'9")

Kitchen - 2.98m (9'9") x 2.83m (9'3")

Bedroom One - 3.43m (11'3") x 2.98m (9'9")

Bathroom - 1.69m (5'7") x 1.58m (5'2")

Study/Storage - 2.13m (7') x 1.26m (4'2")