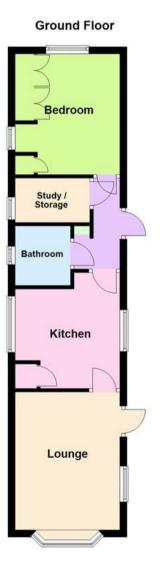

Internal inspection reveals a light and airy living room with large window to the front elevation and further window and door to the side, kitchen with fitted units and plumbing for a washing machine, double bedroom with fitted wardrobe space, bathroom with white suite and useful storage/study.

### **Property Specification**

Hall

Lounge - 3.92m (12'10") max

x 2.98m (9'9")

Kitchen - 2.98m (9'9") x 2.83m (9'3")

Bedroom One - 3.43m (11'3") x 2.98m (9'9")

Bathroom - 1.69m (5'7") x 1.58m (5'2")

Study/Storage - 2.13m (7') x 1.26m (4'2")

# Floor Plan

This floor plan is not drawn to scale and is for illustration purposes only