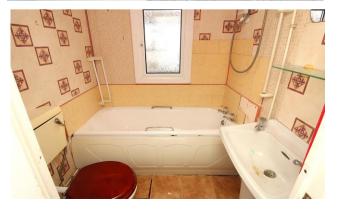

Internal inspection reveals a light and airy living room with large window to the front elevation and further window and door to the side, kitchen with fitted units and plumbing for a washing machine, double bedroom with fitted wardrobe space, bathroom with white suite and useful storage/study.

### **Property Specification**

Hall

Lounge - 3.92m (12'10") max

x 2.98m (9'9")

Kitchen - 2.98m (9'9") x 2.83m (9'3")

Bedroom One - 3.43m (11'3") x 2.98m (9'9")

Bathroom - 1.69m (5'7") x 1.58m (5'2")

Study/Storage - 2.13m (7') x 1.26m (4'2")