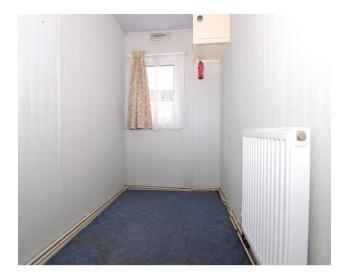

Internal inspection reveals a light and airy living room with large window to the front elevation and further window and door to the side, kitchen with fitted units and plumbing for a washing machine, double bedroom with fitted wardrobe space, bathroom with white suite and useful storage/study.

### **Property Specification**

Hall

Lounge - 3.92m (12'10") max

x 2.98m (9'9")

Kitchen - 2.98m (9'9") x 2.83m (9'3")

Bedroom One - 3.43m (11'3") x 2.98m (9'9")

Bathroom - 1.69m (5'7") x 1.58m (5'2")

Study/Storage - 2.13m (7') x 1.26m (4'2")