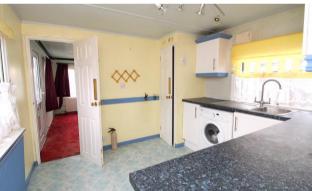

Internal inspection reveals a light and airy living room with large window to the front elevation and further window and door to the side, kitchen with fitted units and plumbing for a washing machine, double bedroom with fitted wardrobe space, bathroom with white suite and useful storage/study.

### **Property Specification**

Hall

Lounge - 3.92m (12'10") max

x 2.98m (9'9")

Kitchen - 2.98m (9'9") x 2.83m (9'3")

Bedroom One - 3.43m (11'3") x 2.98m (9'9")

Bathroom - 1.69m (5'7") x 1.58m (5'2")

Study/Storage - 2.13m (7') x 1.26m (4'2")