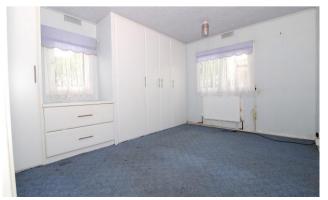

Internal inspection reveals a light and airy living room with large window to the front elevation and further window and door to the side, kitchen with fitted units and plumbing for a washing machine, double bedroom with fitted wardrobe space, bathroom with white suite and useful storage/study.

### **Property Specification**

Hall

Lounge - 3.92m (12'10") max

x 2.98m (9'9")

Kitchen - 2.98m (9'9") x 2.83m (9'3")

Bedroom One - 3.43m (11'3") x 2.98m (9'9")

Bathroom - 1.69m (5'7") x 1.58m (5'2")

Study/Storage - 2.13m (7') x 1.26m (4'2")