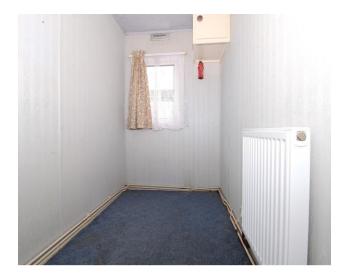

Requiring modernisation throughout, an internal viewing is advised to appreciate the potential of the property on offer.

Internal inspection reveals a light and airy living room with large window to the front elevation and further window and door to the side, kitchen with fitted units and plumbing for a washing machine, double bedroom with fitted wardrobe space, bathroom with white suite and useful storage/study.

### **Property Specification**

Hall

Lounge - 3.92m (12'10") max

x 2.98m (9'9")

Kitchen - 2.98m (9'9") x 2.83m (9'3")

Bedroom One - 3.43m (11'3") x 2.98m (9'9")

Bathroom - 1.69m (5'7") x 1.58m (5'2")

Study/Storage - 2.13m (7') x 1.26m (4'2")