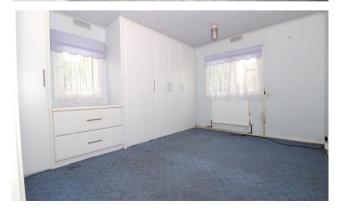

Requiring modernisation throughout, an internal viewing is advised to appreciate the potential of the property on offer.

Internal inspection reveals a light and airy living room with large window to the front elevation and further window and door to the side, kitchen with fitted units and plumbing for a washing machine, double bedroom with fitted wardrobe space, bathroom with white suite and useful storage/study.

### **Property Specification**

Hall

Lounge - 3.92m (12'10") max

x 2.98m (9'9")

Kitchen - 2.98m (9'9") x 2.83m (9'3")

Bedroom One - 3.43m (11'3") x 2.98m (9'9")

Bathroom - 1.69m (5'7") x 1.58m (5'2")

Study/Storage - 2.13m (7') x 1.26m (4'2")