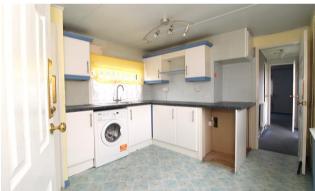

Requiring modernisation throughout, an internal viewing is advised to appreciate the potential of the property on offer.

Internal inspection reveals a light and airy living room with large window to the front elevation and further window and door to the side, kitchen with fitted units and plumbing for a washing machine, double bedroom with fitted wardrobe space, bathroom with white suite and useful storage/study.

### **Property Specification**

Hall

Lounge - 3.92m (12'10") max

x 2.98m (9'9")

Kitchen - 2.98m (9'9") x 2.83m (9'3")

Bedroom One - 3.43m (11'3") x 2.98m (9'9")

Bathroom - 1.69m (5'7") x 1.58m (5'2")

Study/Storage - 2.13m (7') x 1.26m (4'2")