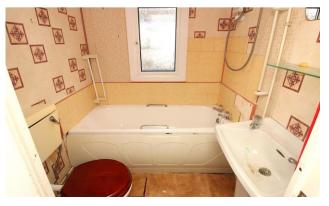

Requiring modernisation throughout, an internal viewing is advised to appreciate the potential of the property on offer.

Internal inspection reveals a light and airy living room with large window to the front elevation and further window and door to the side, kitchen with fitted units and plumbing for a washing machine, double bedroom with fitted wardrobe space, bathroom with white suite and useful storage/study.

### **Property Specification**

Hall

Lounge - 3.92m (12'10") max

x 2.98m (9'9")

Kitchen - 2.98m (9'9") x 2.83m (9'3")

Bedroom One - 3.43m (11'3") x 2.98m (9'9")

Bathroom - 1.69m (5'7") x 1.58m (5'2")

Study/Storage - 2.13m (7') x 1.26m (4'2")