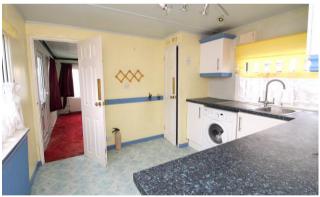

Requiring modernisation throughout, an internal viewing is advised to appreciate the potential of the property on offer.

Internal inspection reveals a light and airy living room with large window to the front elevation and further window and door to the side, kitchen with fitted units and plumbing for a washing machine, double bedroom with fitted wardrobe space, bathroom with white suite and useful storage/study.

### **Property Specification**

Hall

Lounge - 3.92m (12'10") max

x 2.98m (9'9")

Kitchen - 2.98m (9'9") x 2.83m (9'3")

Bedroom One - 3.43m (11'3") x 2.98m (9'9")

Bathroom - 1.69m (5'7") x 1.58m (5'2")

Study/Storage - 2.13m (7') x 1.26m (4'2")