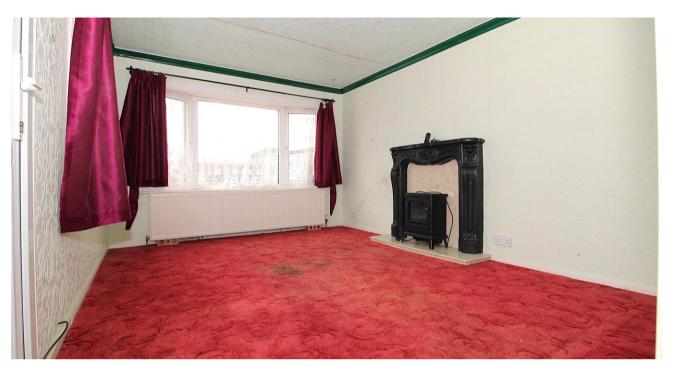

Requiring modernisation throughout, an internal viewing is advised to appreciate the potential of the property on offer.

Internal inspection reveals a light and airy living room with large window to the front elevation and further window and door to the side, kitchen with fitted units and plumbing for a washing machine, double bedroom with fitted wardrobe space, bathroom with white suite and useful storage/study.

### **Property Specification**

Hall

Lounge - 3.92m (12'10") max

x 2.98m (9'9")

Kitchen - 2.98m (9'9") x 2.83m (9'3")

Bedroom One - 3.43m (11'3") x 2.98m (9'9")

Bathroom - 1.69m (5'7") x 1.58m (5'2")

Study/Storage - 2.13m (7') x 1.26m (4'2")