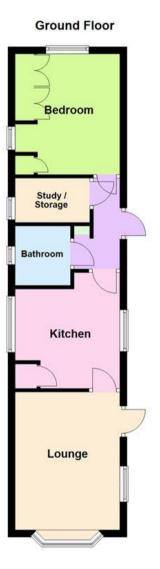

### **Property Specification**

Hall

Lounge - 3.92m (12'10") max

x 2.98m (9'9")

Kitchen - 2.98m (9'9") x 2.83m (9'3")

Bedroom One - 3.43m (11'3") x 2.98m (9'9")

Bathroom - 1.69m (5'7") x 1.58m (5'2")

Study/Storage - 2.13m (7') x 1.26m (4'2")

# Floor Plan

This floor plan is not drawn to scale and is for illustration purposes only