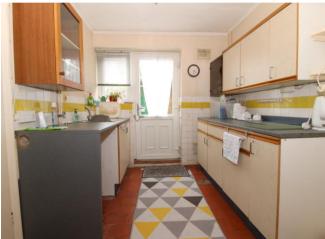

Internal inspection reveals a welcoming entrance hallway with stairs to first floor, light and airy lounge with large window to the front elevation, separate dining room with patio door to the rear and kitchen with wall and base units, plumbing for a washing machine, access to under-stairs storage and door to the rear garden.