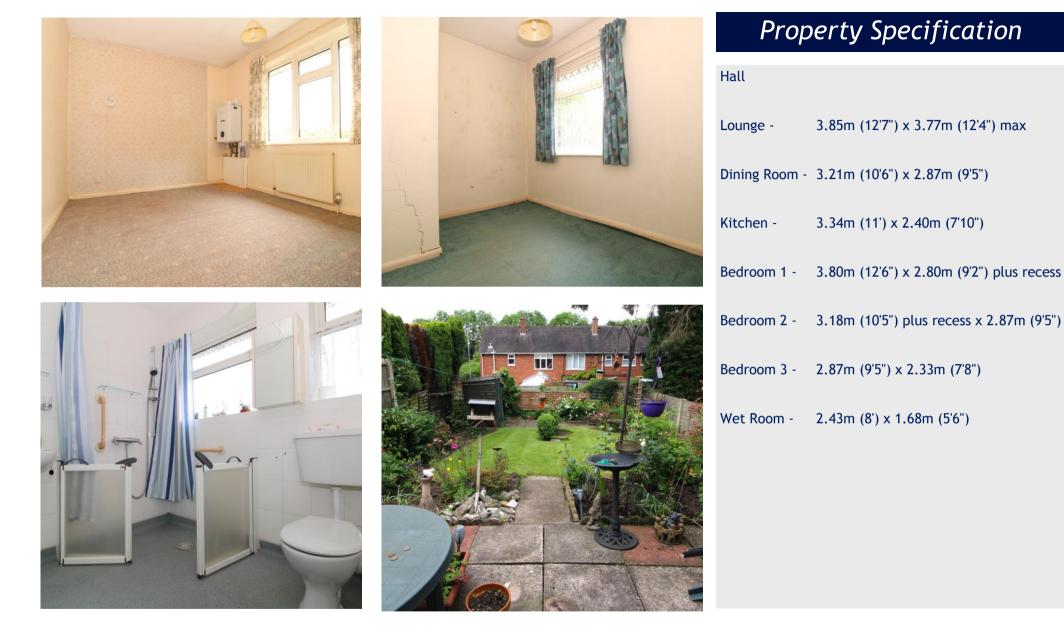

To the first floor there are three bedrooms - two doubles and a good sized single - and the wet room with WC, wash basin and shower area with mains shower fitment.

Externally, the attractively maintained rear garden is laid mainly to lawn with a selection of shrubs/bushes, brick-built storage and a paved patio area and there is driveway parking to the front of the property.