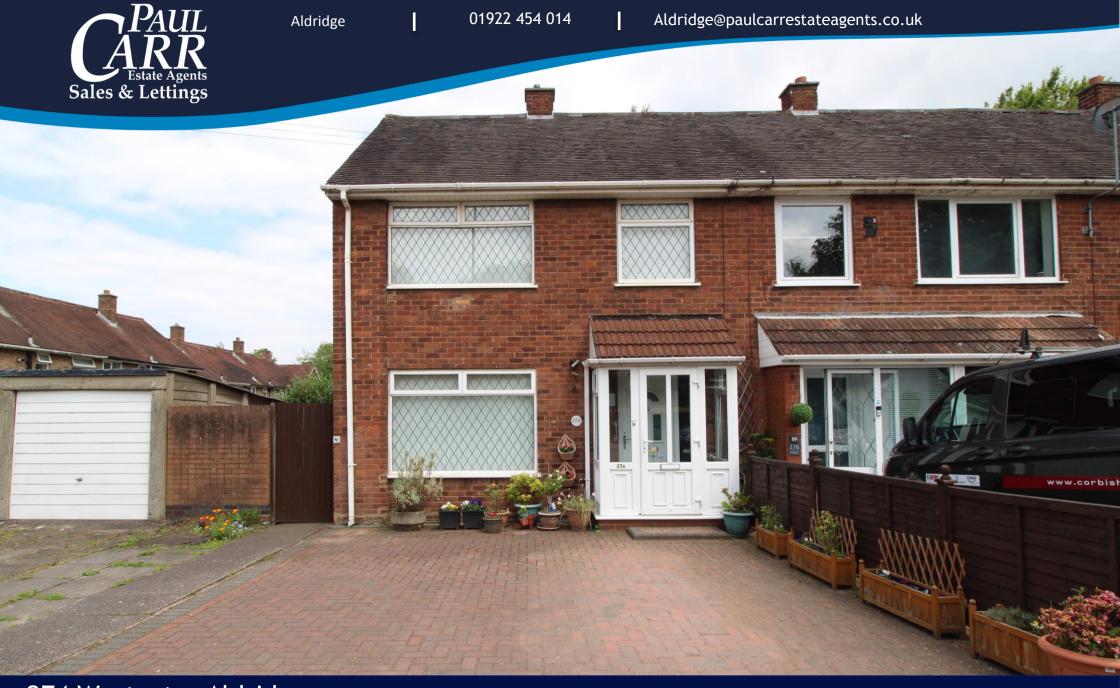

274 Westgate, Aldridge, Walsall, WS9 8BS

## Offers in the Region Of £185,000

3 🍋 1 👾 2 📕

Set within easy reach of schools, amenities and transport links and offered for sale with no onward chain, this end-terraced house provides excellent scope for modernisation/improvement with an internal viewing advised to fully appreciate the potential of the property on offer.

Internal inspection reveals a welcoming entrance hallway with stairs to first floor, light and airy lounge with large window to the front elevation, separate dining room with patio door to the rear and kitchen with wall and base units, plumbing for a washing machine, access to under-stairs storage and door to the rear garden.

To the first floor there are three bedrooms - two doubles and a good sized single - and the wet room with WC, wash basin and shower area with mains shower fitment.

Externally, the attractively maintained rear garden is laid mainly to lawn with a selection of shrubs/bushes, brick-built storage and a paved patio area and there is driveway parking to the front of the property.