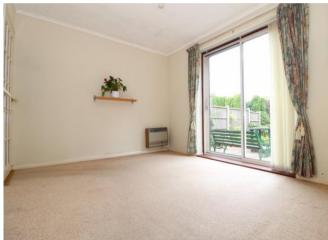

Internal inspection reveals a welcoming entrance hallway with stairs to first floor, light and airy lounge with large window to the front elevation, separate dining room with patio door to the rear and kitchen with wall and base units, plumbing for a washing machine, access to under-stairs storage and door to the rear garden.