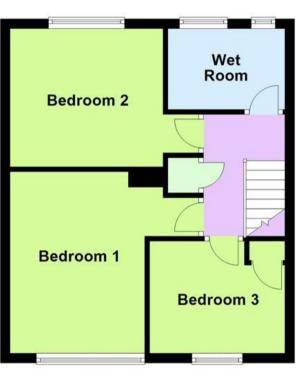

# Floor Plan

This floor plan is not drawn to scale and is for illustration purposes only

## **First Floor**

To the first floor there are three bedrooms - two doubles and a good sized single - and the wet room with WC, wash basin and shower area with mains shower fitment.

Externally, the attractively maintained rear garden is laid mainly to lawn with a selection of shrubs/bushes, brick-built storage and a paved patio area and there is driveway parking to the front of the property.