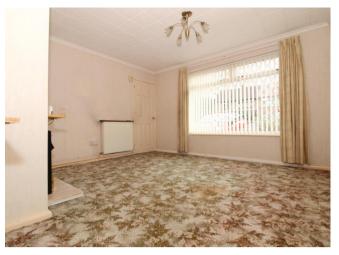

Internal inspection reveals a welcoming entrance hallway with stairs to first floor, light and airy lounge with large window to the front elevation, separate dining room with patio door to the rear and kitchen with wall and base units, plumbing for a washing machine, access to under-stairs storage and door to the rear garden.