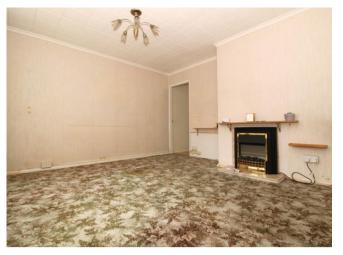

Internal inspection reveals a welcoming entrance hallway with stairs to first floor, light and airy lounge with large window to the front elevation, separate dining room with patio door to the rear and kitchen with wall and base units, plumbing for a washing machine, access to under-stairs storage and door to the rear garden.