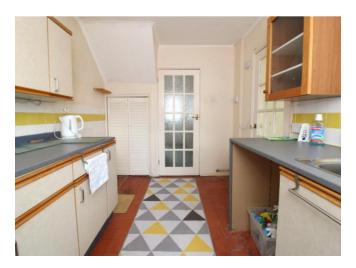

Internal inspection reveals a welcoming entrance hallway with stairs to first floor, light and airy lounge with large window to the front elevation, separate dining room with patio door to the rear and kitchen with wall and base units, plumbing for a washing machine, access to under-stairs storage and door to the rear garden.