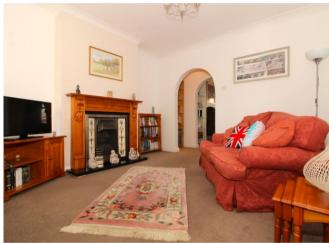

Internal inspection reveals a welcoming dining / sitting room with stairs leading to the first floor, window to the front elevation and archway leading into the inner lobby with built in storage cupboard and leading on into the good-sized lounge area. Completing the ground floor there is the wellappointed kitchen which features a range of wall and base units, integrated fridge, freezer, oven and hob, plumbing for a washing machine, door to the rear garden and access to the bathroom which has a white suite comprising WC, wash basin and bath.