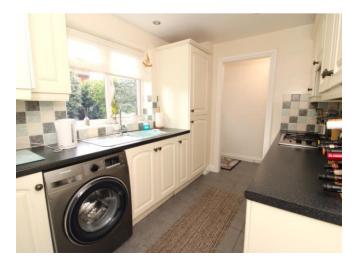

Internal inspection reveals a welcoming dining / sitting room with stairs leading to the first floor, window to the front elevation and archway leading into the inner lobby with built in storage cupboard and leading on into the good-sized lounge area. Completing the ground floor there is the wellappointed kitchen which features a range of wall and base units, integrated fridge, freezer, oven and hob, plumbing for a washing machine, door to the rear garden and access to the bathroom which has a white suite comprising WC, wash basin and bath.