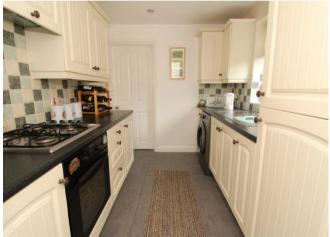

Internal inspection reveals a welcoming dining / sitting room with stairs leading to the first floor, window to the front elevation and archway leading into the inner lobby with built in storage cupboard and leading on into the good-sized lounge area. Completing the ground floor there is the wellappointed kitchen which features a range of wall and base units, integrated fridge, freezer, oven and hob, plumbing for a washing machine, door to the rear garden and access to the bathroom which has a white suite comprising WC, wash basin and bath.