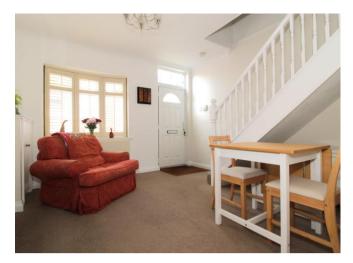

Internal inspection reveals a welcoming dining / sitting room with stairs leading to the first floor, window to the front elevation and archway leading into the inner lobby with built in storage cupboard and leading on into the good-sized lounge area. Completing the ground floor there is the wellappointed kitchen which features a range of wall and base units, integrated fridge, freezer, oven and hob, plumbing for a washing machine, door to the rear garden and access to the bathroom which has a white suite comprising WC, wash basin and bath.