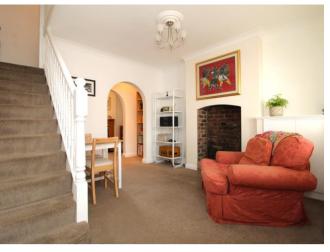

Internal inspection reveals a welcoming dining / sitting room with stairs leading to the first floor, window to the front elevation and archway leading into the inner lobby with built in storage cupboard and leading on into the good-sized lounge area. Completing the ground floor there is the wellappointed kitchen which features a range of wall and base units, integrated fridge, freezer, oven and hob, plumbing for a washing machine, door to the rear garden and access to the bathroom which has a white suite comprising WC, wash basin and bath.