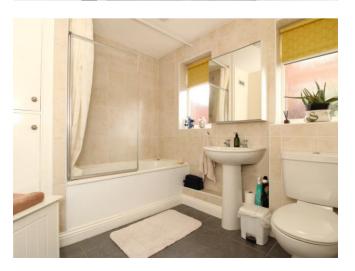

Internal inspection reveals a welcoming dining / sitting room with stairs leading to the first floor, window to the front elevation and archway leading into the inner lobby with built in storage cupboard and leading on into the good-sized lounge area. Completing the ground floor there is the wellappointed kitchen which features a range of wall and base units, integrated fridge, freezer, oven and hob, plumbing for a washing machine, door to the rear garden and access to the bathroom which has a white suite comprising WC, wash basin and bath.