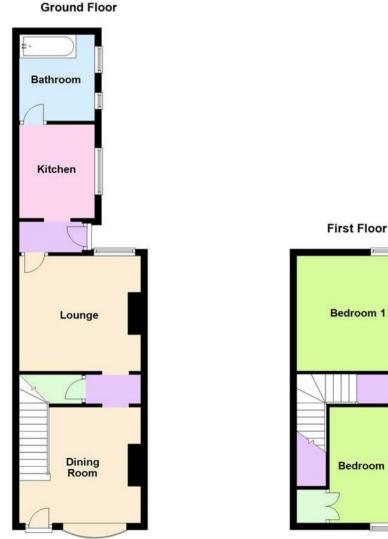

# Floor Plan

This floor plan is not drawn to scale and is for illustration purposes only

Internal inspection reveals a welcoming dining / sitting room with stairs leading to the first floor, window to the front elevation and archway leading into the inner lobby with built in storage cupboard and leading on into the good-sized lounge area. Completing the ground floor there is the wellappointed kitchen which features a range of wall and base units, integrated fridge, freezer, oven and hob, plumbing for a washing machine, door to the rear garden and access to the bathroom which has a white suite comprising WC, wash basin and bath.

To the first floor there are two excellent bedrooms, the smaller of which features a built-in storage cupboard.

Externally, the good-sized rear garden is laid mainly to lawn with a selection of shrubs / bushes, paved patio area, timber built shed and brick storage area and there is off-road parking to the front of the property.

# Bedroom 1 Bedroom 2