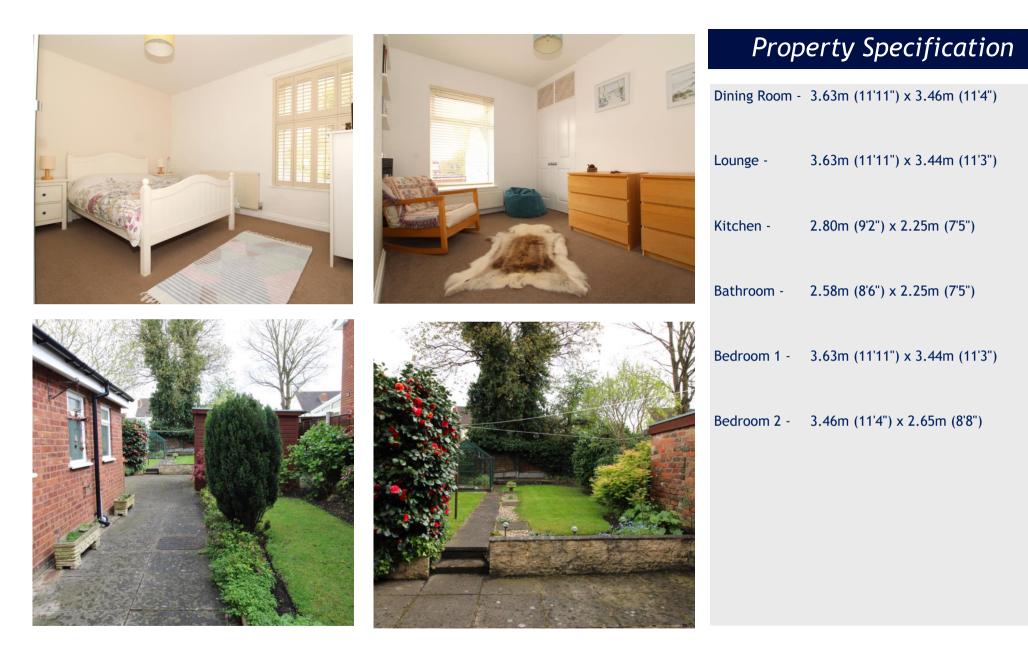

To the first floor there are two excellent bedrooms, the smaller of which features a built-in storage cupboard.

Externally, the good-sized rear garden is laid mainly to lawn with a selection of shrubs / bushes, paved patio area, timber built shed and brick storage area and there is off-road parking to the front of the property.