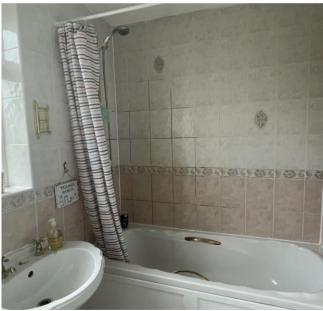

Bedroom 1 - 3.25m (10'8") x 3.07m (10'1")

Bedroom 2 - 3.42m (11'3") x 2.57m (8'5")

Bedroom 3 - 2.40m (7'10") max x 1.90m (6'3")

Bathroom - 2.41m (7'11") x 1.70m (5'7")

Garage - 5.26m (17'3") x 2.25m (7'5")