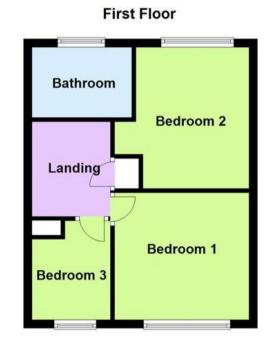

## Floor Plan

This floor plan is not drawn to scale and is for illustration purposes only

Bedroom 1 - 3.25m (10'8") x 3.07m (10'1")

Bedroom 2 - 3.42m (11'3") x 2.57m (8'5")

Bedroom 3 - 2.40m (7'10") max x 1.90m (6'3")

Bathroom - 2.41m (7'11") x 1.70m (5'7")

Garage - 5.26m (17'3") x 2.25m (7'5")