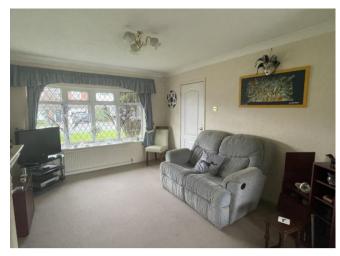

#### Property Specification

Hallway - 4.55m (14'11") x 1.90m (6'3")

Through Lounge Diner -

7.32m (24') x 3.25m (10'8")

Kitchen - 2.67m (8'9") x 2.64m (8'8")

Utility - 4.74m (15'7") max x 2.25m (7'5")

WC - 1.62m (5'4") x 0.93m (3'1")