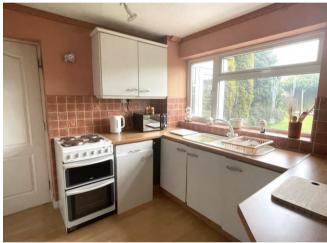

#### Property Specification

Hallway - 4.55m (14'11") x 1.90m (6'3")

Through Lounge Diner -

7.32m (24') x 3.25m (10'8")

Kitchen - 2.67m (8'9") x 2.64m (8'8")

Utility - 4.74m (15'7") max x 2.25m (7'5")

WC - 1.62m (5'4") x 0.93m (3'1")