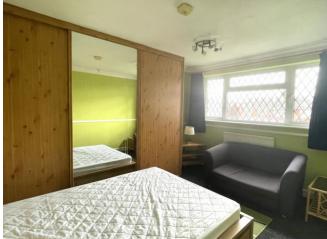

Bedroom 1 - 3.25m (10'8") x 3.07m (10'1")

Bedroom 2 - 3.42m (11'3") x 2.57m (8'5")

Bedroom 3 - 2.40m (7'10") max x 1.90m (6'3")

Bathroom - 2.41m (7'11") x 1.70m (5'7")

Garage - 5.26m (17'3") x 2.25m (7'5")