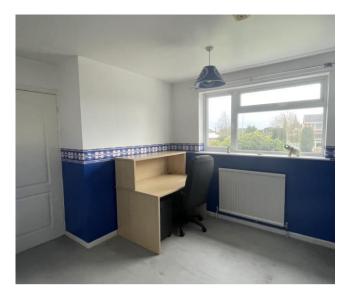

Bedroom 1 - 3.25m (10'8") x 3.07m (10'1")

Bedroom 2 - 3.42m (11'3") x 2.57m (8'5")

Bedroom 3 - 2.40m (7'10") max x 1.90m (6'3")

Bathroom - 2.41m (7'11") x 1.70m (5'7")

Garage - 5.26m (17'3") x 2.25m (7'5")