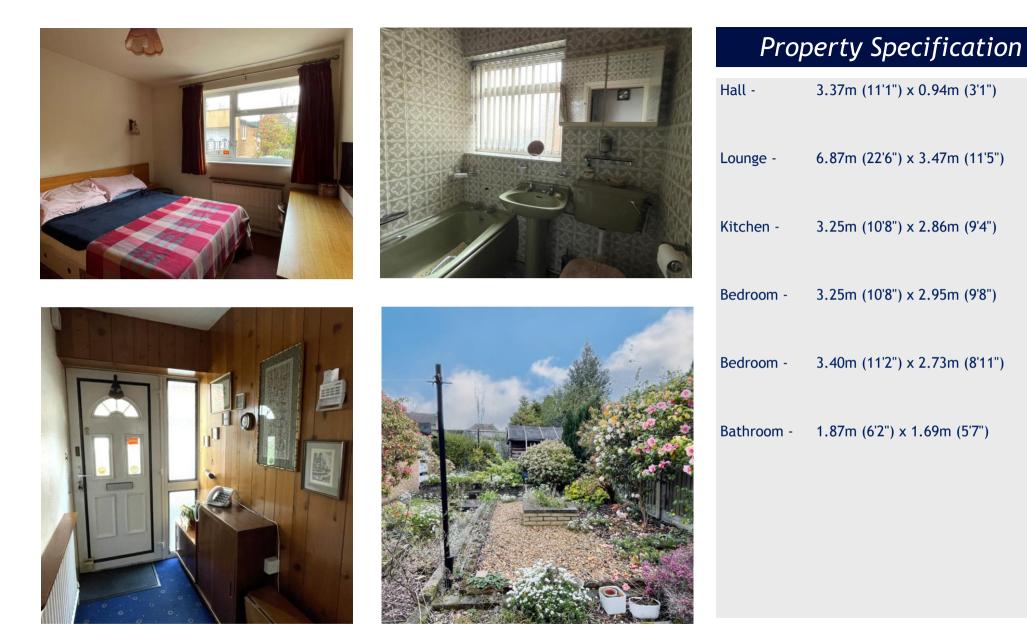

### Offers in the Region Of £235,000

Paul Carr Estate Agents are delighted to offer for sale this semi-detached bungalow situated in the ever-popular Pelsall, located just off Hall Lane.

Brought to the market with the advantage of no upward chain, the property briefly comprises two bedrooms, good size lounge/diner, kitchen, bathroom, rear garden along with garage and driveway.

Offering excellent potential for modernisation and improvement, viewing is recommended at the earliest possible opportunity.