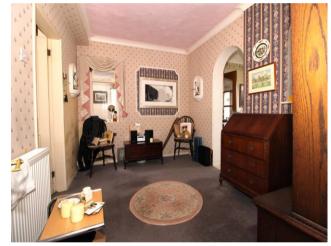

Internal inspection reveals an entrance hallway to the side of the property with fitted cupboard space and a door to the rear garden, kitchen with wall / base units, gas cooker point and plumbing for a washing machine, dining room with access to shower room / WC and light and airy lounge with windows to the front elevation and stairs to the first floor.