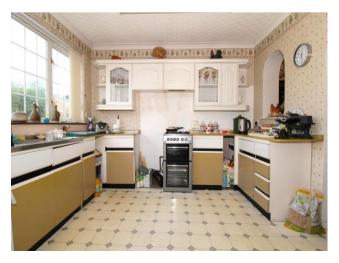

Internal inspection reveals an entrance hallway to the side of the property with fitted cupboard space and a door to the rear garden, kitchen with wall / base units, gas cooker point and plumbing for a washing machine, dining room with access to shower room / WC and light and airy lounge with windows to the front elevation and stairs to the first floor.