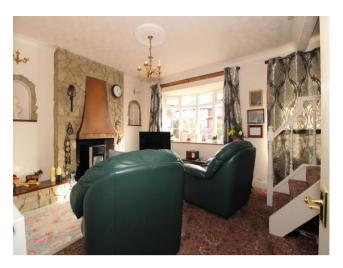

Internal inspection reveals an entrance hallway to the side of the property with fitted cupboard space and a door to the rear garden, kitchen with wall / base units, gas cooker point and plumbing for a washing machine, dining room with access to shower room / WC and light and airy lounge with windows to the front elevation and stairs to the first floor.