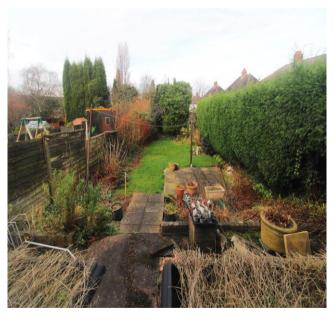

To the first floor, bedroom one is a good-sized double bedroom with fitted wardrobe space and there are two further excellent bedrooms, the larger of which has further fitted wardrobe space.

Externally, the rear garden is laid mainly to lawn with a selection of shrubs / bushes and a paved patio area and there is driveway parking to the front of the property.