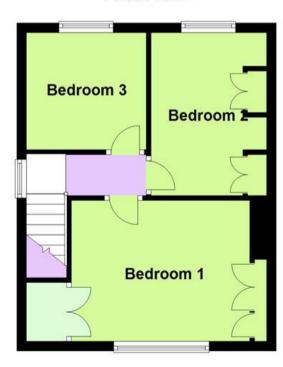

To the first floor, bedroom one is a good-sized double bedroom with fitted wardrobe space and there are two further excellent bedrooms, the larger of which has further fitted wardrobe space.

Externally, the rear garden is laid mainly to lawn with a selection of shrubs / bushes and a paved patio area and there is driveway parking to the front of the property.

# **Property Specification**

Hall

Lounge

4.85m (15'11") x 3.63m (11'11")

**Dining Room** 

3.68m (12'1") x 2.68m (8'9")

Kitchen

3.47m (11'5") x 3.44m (11'4")

**Shower Room** 

2.68m (8'9") x 1.26m (4'2")

WC

Landing

Bedroom 1

3.75m (12'4") to wardrobe front x 2.92m (9'7")

Bedroom 2

3.46m (11'4") x 2.43m (8')

Bedroom 3

2.56m (8'5") x 2.43m (8')

#### Viewer's Note:

Services connected: Council tax band: Tenure: Gas, electricity, water and drainage.

В

Freehold

This floor plan is not drawn to scale and is for illustration purposes only