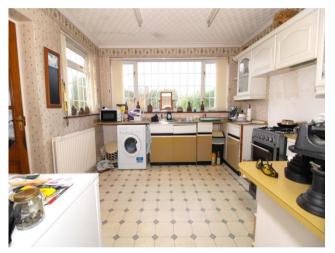

Internal inspection reveals an entrance hallway to the side of the property with fitted cupboard space and a door to the rear garden, kitchen with wall / base units, gas cooker point and plumbing for a washing machine, dining room with access to shower room / WC and light and airy lounge with windows to the front elevation and stairs to the first floor.

# **Property Specification**

Hall

Lounge

4.85m (15'11") x 3.63m (11'11")

**Dining Room** 

3.68m (12'1") x 2.68m (8'9")

Kitchen

3.47m (11'5") x 3.44m (11'4")