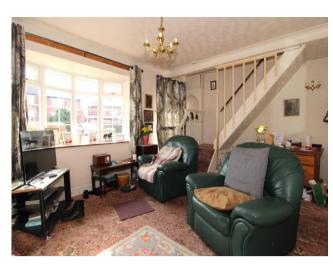

Internal inspection reveals an entrance hallway to the side of the property with fitted cupboard space and a door to the rear garden, kitchen with wall / base units, gas cooker point and plumbing for a washing machine, dining room with access to shower room / WC and light and airy lounge with windows to the front elevation and stairs to the first floor.

# **Property Specification**

Hall

Lounge

4.85m (15'11") x 3.63m (11'11")

**Dining Room** 

3.68m (12'1") x 2.68m (8'9")

Kitchen

3.47m (11'5") x 3.44m (11'4")