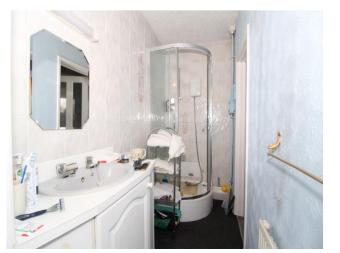

Internal inspection reveals an entrance hallway to the side of the property with fitted cupboard space and a door to the rear garden, kitchen with wall / base units, gas cooker point and plumbing for a washing machine, dining room with access to shower room / WC and light and airy lounge with windows to the front elevation and stairs to the first floor.

**Shower Room** 

2.68m (8'9") x 1.26m (4'2")

WC

Landing

Bedroom 1

3.75m (12'4") to wardrobe front x 2.92m (9'7")

Bedroom 2

3.46m (11'4") x 2.43m (8')