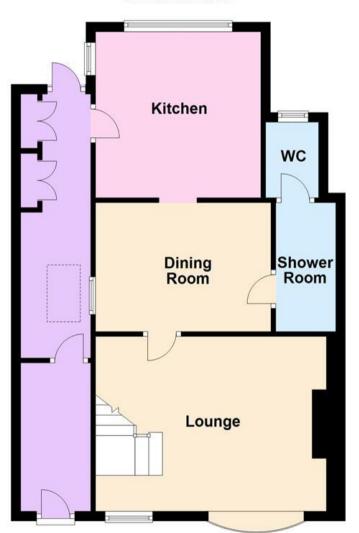

Internal inspection reveals an entrance hallway to the side of the property with fitted cupboard space and a door to the rear garden, kitchen with wall / base units, gas cooker point and plumbing for a washing machine, dining room with access to shower room / WC and light and airy lounge with windows to the front elevation and stairs to the first floor.

# **Property Specification**

Hall

Lounge

4.85m (15'11") x 3.63m (11'11")

**Dining Room** 

3.68m (12'1") x 2.68m (8'9")

Kitchen

3.47m (11'5") x 3.44m (11'4")

**Shower Room** 

2.68m (8'9") x 1.26m (4'2")

WC

Landing

Bedroom 1

3.75m (12'4") to wardrobe front x 2.92m (9'7")

Bedroom 2

3.46m (11'4") x 2.43m (8')

#### Viewer's Note:

Services connected: Council tax band: Tenure: Gas, electricity, water and drainage.

В

Freehold

This floor plan is not drawn to scale and is for illustration purposes only

#### **Ground Floor**