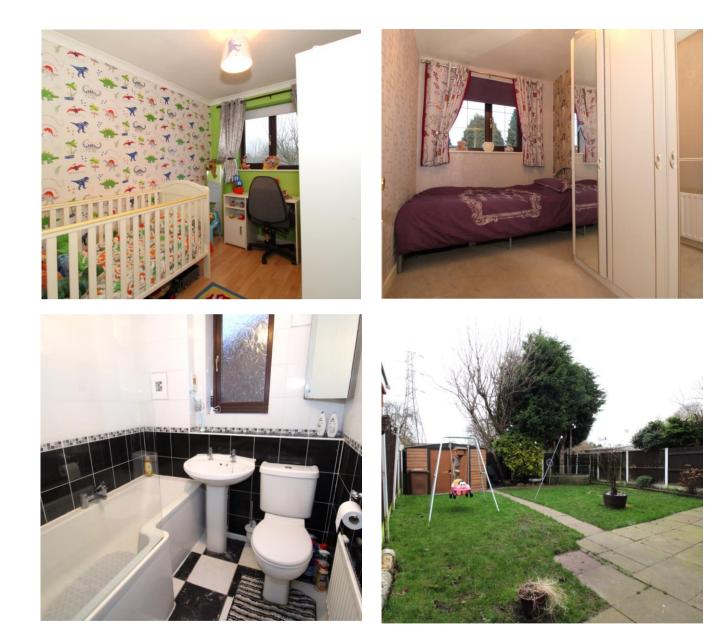

To the first floor there are four excellent bedrooms and the bathroom with suite comprising WC, wash basin and bath.

Externally, the neatly maintained rear garden is laid mainly to lawn with a paved patio area and there is a block paved driveway to the front of the property with access to the garage via an up-and-over garage door.