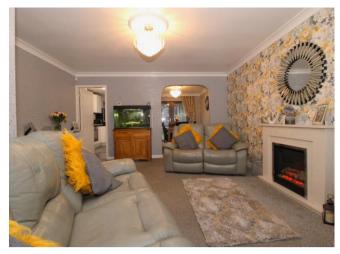

Internal inspection reveals a welcoming entrance hallway with stairs to the first floor and guest WC off, light and spacious living room with window to the front elevation, attractive feature fireplace with electric fire inset and access to dining room which has French windows to the rear. A further doorway from the lounge leads into the beautifully appointed kitchen which features a range of wall/base units, integrated washing machine, oven and hob with stylish extractor over, access to under-stairs storage cupboard and door leading into the rear garden.