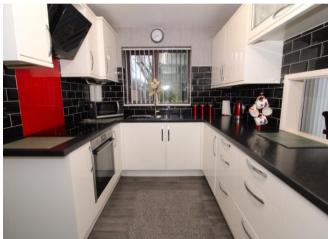

Internal inspection reveals a welcoming entrance hallway with stairs to the first floor and guest WC off, light and spacious living room with window to the front elevation, attractive feature fireplace with electric fire inset and access to dining room which has French windows to the rear. A further doorway from the lounge leads into the beautifully appointed kitchen which features a range of wall/base units, integrated washing machine, oven and hob with stylish extractor over, access to under-stairs storage cupboard and door leading into the rear garden.