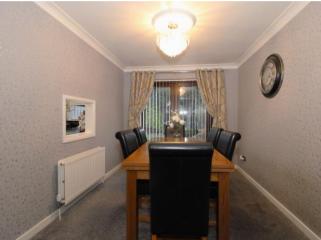

Internal inspection reveals a welcoming entrance hallway with stairs to the first floor and guest WC off, light and spacious living room with window to the front elevation, attractive feature fireplace with electric fire inset and access to dining room which has French windows to the rear. A further doorway from the lounge leads into the beautifully appointed kitchen which features a range of wall/base units, integrated washing machine, oven and hob with stylish extractor over, access to under-stairs storage cupboard and door leading into the rear garden.