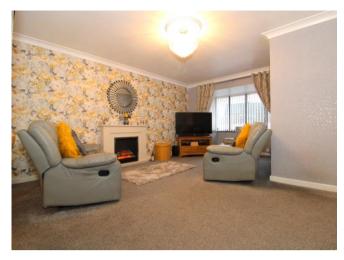

Internal inspection reveals a welcoming entrance hallway with stairs to the first floor and guest WC off, light and spacious living room with window to the front elevation, attractive feature fireplace with electric fire inset and access to dining room which has French windows to the rear. A further doorway from the lounge leads into the beautifully appointed kitchen which features a range of wall/base units, integrated washing machine, oven and hob with stylish extractor over, access to under-stairs storage cupboard and door leading into the rear garden.