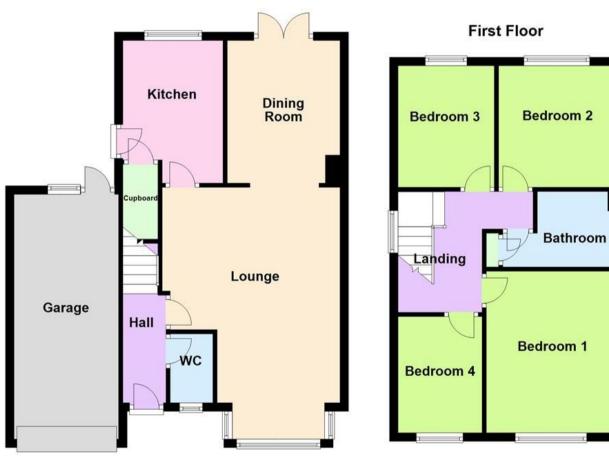

# **Property Specification**

| Lounge -5.94m (19'6") max into bay<br>x 4.12m (13'6") maxDining Room -3.37m (11') x 2.66m (8'9")Kitchen -3.37m (11') max x 2.36m (7'9")WC -1.63m (5'4") x 1.01m (3'4")Bedroom 1 -3.81m (12'6") x 3.04m (10')<br>plus 0.71m (2'4") x 0.71m (2'4")Bedroom 2 -2.87m (9'5") x 2.75m (9')Bedroom 3 -2.87m (9'5") x 2.27m (7'5")Bedroom 4 -2.74m (9') x 1.98m (6'6")Garage -5.78m (18'11") x 2.47m (8'1") |               |                                |
|-----------------------------------------------------------------------------------------------------------------------------------------------------------------------------------------------------------------------------------------------------------------------------------------------------------------------------------------------------------------------------------------------------|---------------|--------------------------------|
| Kitchen -3.37m (11') max x 2.36m (7'9")WC -1.63m (5'4") x 1.01m (3'4")Bedroom 1 -3.81m (12'6") x 3.04m (10')<br>plus 0.71m (2'4") x 0.71m (2'4")Bedroom 2 -2.87m (9'5") x 2.75m (9')Bedroom 3 -2.87m (9'5") x 2.27m (7'5")Bedroom 4 -2.74m (9') x 1.98m (6'6")Bathroom -2.65m (8'8") x 1.78m (5'10")                                                                                                | Lounge -      |                                |
| <ul> <li>WC - 1.63m (5'4") x 1.01m (3'4")</li> <li>Bedroom 1 - 3.81m (12'6") x 3.04m (10') plus 0.71m (2'4") x 0.71m (2'4")</li> <li>Bedroom 2 - 2.87m (9'5") x 2.75m (9')</li> <li>Bedroom 3 - 2.87m (9'5") x 2.27m (7'5")</li> <li>Bedroom 4 - 2.74m (9') x 1.98m (6'6")</li> <li>Bathroom - 2.65m (8'8") x 1.78m (5'10")</li> </ul>                                                              | Dining Room - | 3.37m (11') x 2.66m (8'9")     |
| Bedroom 1 -       3.81m (12'6") x 3.04m (10')<br>plus 0.71m (2'4") x 0.71m (2'4")         Bedroom 2 -       2.87m (9'5") x 2.75m (9')         Bedroom 3 -       2.87m (9'5") x 2.27m (7'5")         Bedroom 4 -       2.74m (9') x 1.98m (6'6")         Bathroom -       2.65m (8'8") x 1.78m (5'10")                                                                                               | Kitchen -     | 3.37m (11') max x 2.36m (7'9") |
| plus 0.71m (2'4") x 0.71m (2'4")         Bedroom 2 -       2.87m (9'5") x 2.75m (9')         Bedroom 3 -       2.87m (9'5") x 2.27m (7'5")         Bedroom 4 -       2.74m (9') x 1.98m (6'6")         Bathroom -       2.65m (8'8") x 1.78m (5'10")                                                                                                                                                | WC -          | 1.63m (5'4") x 1.01m (3'4")    |
| Bedroom 3 - 2.87m (9'5") x 2.27m (7'5")<br>Bedroom 4 - 2.74m (9') x 1.98m (6'6")<br>Bathroom - 2.65m (8'8") x 1.78m (5'10")                                                                                                                                                                                                                                                                         | Bedroom 1 -   |                                |
| Bedroom 4 - 2.74m (9') x 1.98m (6'6")<br>Bathroom - 2.65m (8'8") x 1.78m (5'10")                                                                                                                                                                                                                                                                                                                    | Bedroom 2 -   | 2.87m (9'5") x 2.75m (9')      |
| Bathroom - 2.65m (8'8") x 1.78m (5'10")                                                                                                                                                                                                                                                                                                                                                             | Bedroom 3 -   | 2.87m (9'5") x 2.27m (7'5")    |
|                                                                                                                                                                                                                                                                                                                                                                                                     | Bedroom 4 -   | 2.74m (9') x 1.98m (6'6")      |
| Garage - 5.78m (18'11") x 2.47m (8'1")                                                                                                                                                                                                                                                                                                                                                              | Bathroom -    | 2.65m (8'8") x 1.78m (5'10")   |
|                                                                                                                                                                                                                                                                                                                                                                                                     | Garage -      | 5.78m (18'11") x 2.47m (8'1")  |

# Floor Plan

This floor plan is not drawn to scale and is for illustration purposes only