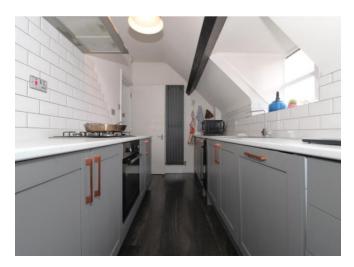

Accessed via a communal hallway with security intercom entry system and stairs to all floors, internal inspection reveals a welcoming entrance hallway with useful storage cupboard off, light and spacious living room with window to the front elevation and wellappointed kitchen with a range of fitted units, integrated dishwasher, washing machine, fridge, oven and gas hob with extractor over.