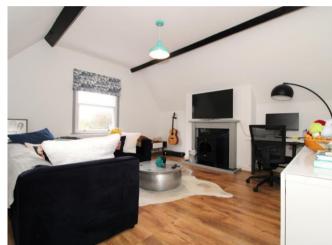

Accessed via a communal hallway with security intercom entry system and stairs to all floors, internal inspection reveals a welcoming entrance hallway with useful storage cupboard off, light and spacious living room with window to the front elevation and wellappointed kitchen with a range of fitted units, integrated dishwasher, washing machine, fridge, oven and gas hob with extractor over.

Completing the accommodation there are two double bedrooms and the superb, refitted bathroom with suite comprising WC, wash basin and bath with mains shower over.

Separately leased with a remaining term of 75 years, the property benefits from a garage in a separate block accessed via The Crescent.