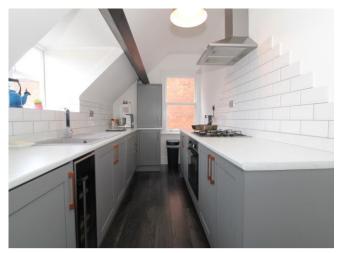

Accessed via a communal hallway with security intercom entry system and stairs to all floors, internal inspection reveals a welcoming entrance hallway with useful storage cupboard off, light and spacious living room with window to the front elevation and wellappointed kitchen with a range of fitted units, integrated dishwasher, washing machine, fridge, oven and gas hob with extractor over.