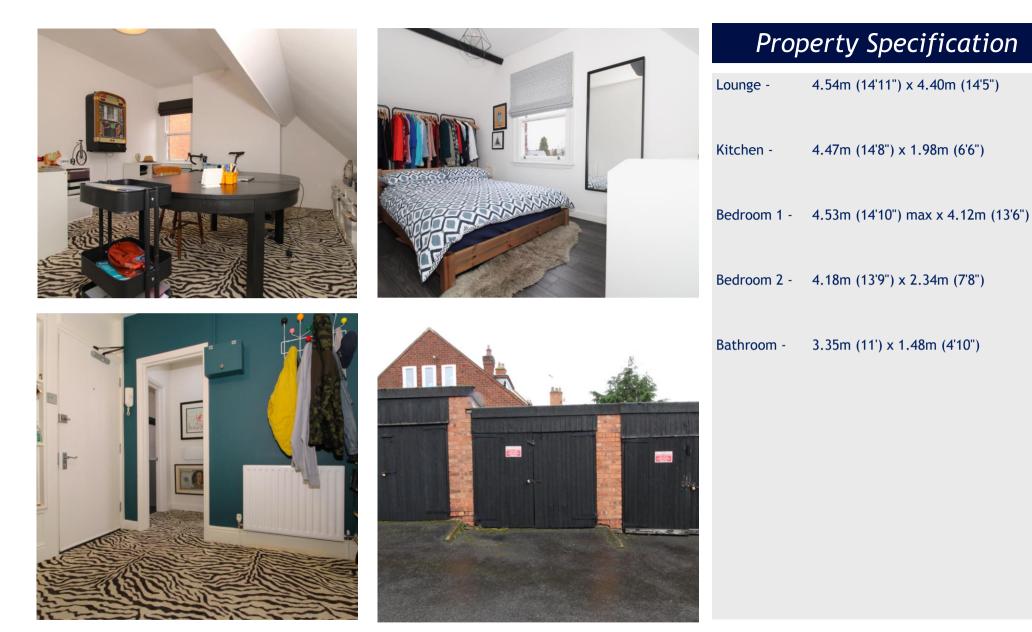

Accessed via a communal hallway with security intercom entry system and stairs to all floors, internal inspection reveals a welcoming entrance hallway with useful storage cupboard off, light and spacious living room with window to the front elevation and wellappointed kitchen with a range of fitted units, integrated dishwasher, washing machine, fridge, oven and gas hob with extractor over.

Completing the accommodation there are two double bedrooms and the superb, refitted bathroom with suite comprising WC, wash basin and bath with mains shower over.

Separately leased with a remaining term of 75 years, the property benefits from a garage in a separate block accessed via The Crescent.