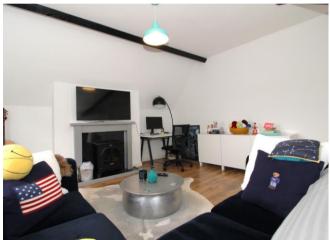

Accessed via a communal hallway with security intercom entry system and stairs to all floors, internal inspection reveals a welcoming entrance hallway with useful storage cupboard off, light and spacious living room with window to the front elevation and wellappointed kitchen with a range of fitted units, integrated dishwasher, washing machine, fridge, oven and gas hob with extractor over.