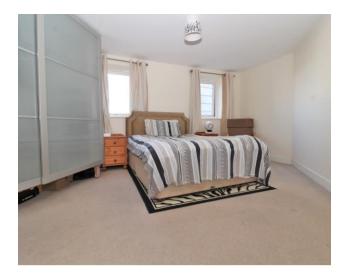

Completing the accommodation there are two good sized bedrooms and the shower room with suite comprising WC, wash basin and shower cubicle.

Viewing is highly recommended to fully appreciate all this superb property has to offer.

## Property Specification

Hall - 3.12m (10'3") x 2.94m (9'8")

Living/Dining Room -

8.48m (27'10") max

x 6.20m (20'4") max

Kitchen - 3.49m (11'6") max

x 2.11m (6'11")

Bedroom 1 - 5.00m (16'5") max

x 3.75m (12'4")

Bedroom 2 - 3.16m (10'4") x 3.08m (10'1")

Shower Room - 2.19m (7'2") max

x 1.75m (5'9") max