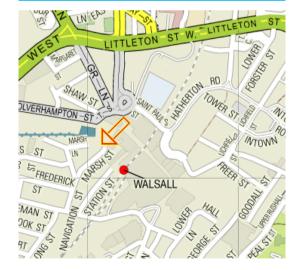

the sale. These Sales Particulars do not constitute a contract or part of a contract.

Came on the market: 13th January 2022

## Property Specification

Hall - 3.12m (10'3") x 2.94m (9'8")

Living/Dining Room -

8.48m (27'10") max

x 6.20m (20'4") max

Kitchen - 3.49m (11'6") max

x 2.11m (6'11")

Bedroom 1 - 5.00m (16'5") max

x 3.75m (12'4")

Bedroom 2 - 3.16m (10'4") x 3.08m (10'1")

Shower Room - 2.19m (7'2") max

x 1.75m (5'9") max

#### Viewer's Note:

Services connected: Electricity, Water & Drainage

Council tax band: C

Tenure: Leasehold 105 years remaining.

Ground Rent: £150 per annum

Service Charge: £2238.36 - £559.59 paid quarterly

# Floor Plan

This floor plan is not drawn to scale and is for illustration purposes only



## Energy Efficiency Rating



## **Map Location**