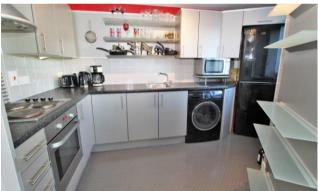

Benefiting from its own parking space, the accommodation includes entrance hallway, spacious lounge/dining room with large picture window overlooking Walsall and access to the fitted kitchen which has a range of wall/base units, integrated oven and hob with extractor over and plumbing for a washing machine.

## Property Specification

Hall - 3.12m (10'3") x 2.94m (9'8")

Living/Dining Room -

8.48m (27'10") max

x 6.20m (20'4") max

Kitchen - 3.49m (11'6") max

x 2.11m (6'11")

Bedroom 1 - 5.00m (16'5") max