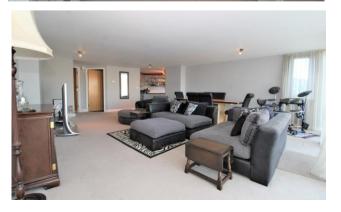

Benefiting from its own parking space, the accommodation includes entrance hallway, spacious lounge/dining room with large picture window overlooking Walsall and access to the fitted kitchen which has a range of wall/base units, integrated oven and hob with extractor over and plumbing for a washing machine.

## Property Specification

Hall - 3.12m (10'3") x 2.94m (9'8")

Living/Dining Room -

8.48m (27'10") max

x 6.20m (20'4") max

Kitchen - 3.49m (11'6") max

x 2.11m (6'11")

Bedroom 1 - 5.00m (16'5") max