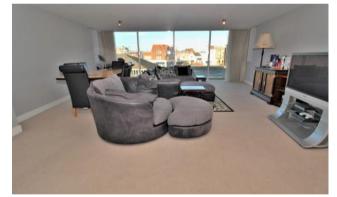

Benefiting from its own parking space, the accommodation includes entrance hallway, spacious lounge/dining room with large picture window overlooking Walsall and access to the fitted kitchen which has a range of wall/base units, integrated oven and hob with extractor over and plumbing for a washing machine.