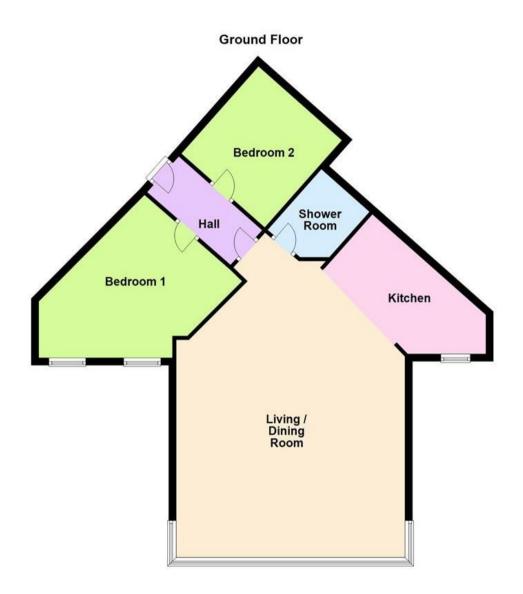

# Floor Plan

This floor plan is not drawn to scale and is for illustration purposes only

## Property Specification

Hall - 3.12m (10'3") x 2.94m (9'8")

Living/Dining Room -

8.48m (27'10") max

x 6.20m (20'4") max

Kitchen - 3.49m (11'6") max

x 2.11m (6'11")

Bedroom 1 - 5.00m (16'5") max

x 3.75m (12'4")

Bedroom 2 - 3.16m (10'4") x 3.08m (10'1")

Shower Room - 2.19m (7'2") max

x 1.75m (5'9") max