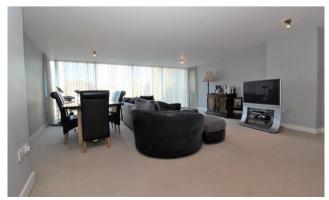

Benefiting from its own parking space, the accommodation includes entrance hallway, spacious lounge/dining room with large picture window overlooking Walsall and access to the fitted kitchen which has a range of wall/base units, integrated oven and hob with extractor over and plumbing for a washing machine.