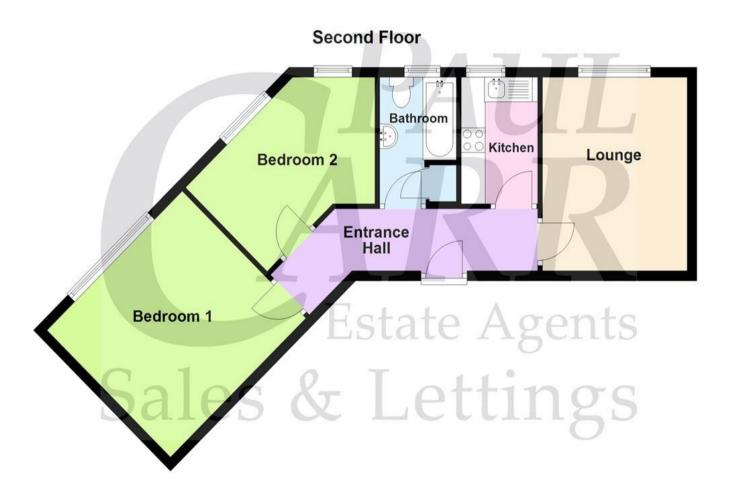

Internally, the property comprises an entrance hall with doors leading to a spacious lounge, a well-appointed kitchen, a bathroom, and two double bedrooms offering plenty of space and versatility.

Additional benefits include a garage, providing useful storage or secure parking (please ensure to check the garage measurements for your own specific vehicle, prior to legal completion).

## **Accommodation**

**Entrance Hall** 

Lounge

12' 11" x 9' 11" (3.93m x 3.02m)

Kitchen

8' 5" x 5' 3" (2.56m x 1.60m)

**Bedroom One** 

10' 11" x 13' 1" (3.32m x 3.98m)

**Bedroom Two** 

9' 2" (max) x 12' 9" (max) (2.79m x 3.88m)

Bathroom

8' 5" x 5' 3" (2.56m x 1.60m)

Garage

## Floor Plan

This floor plan is not drawn to scale and is for illustration purposes only