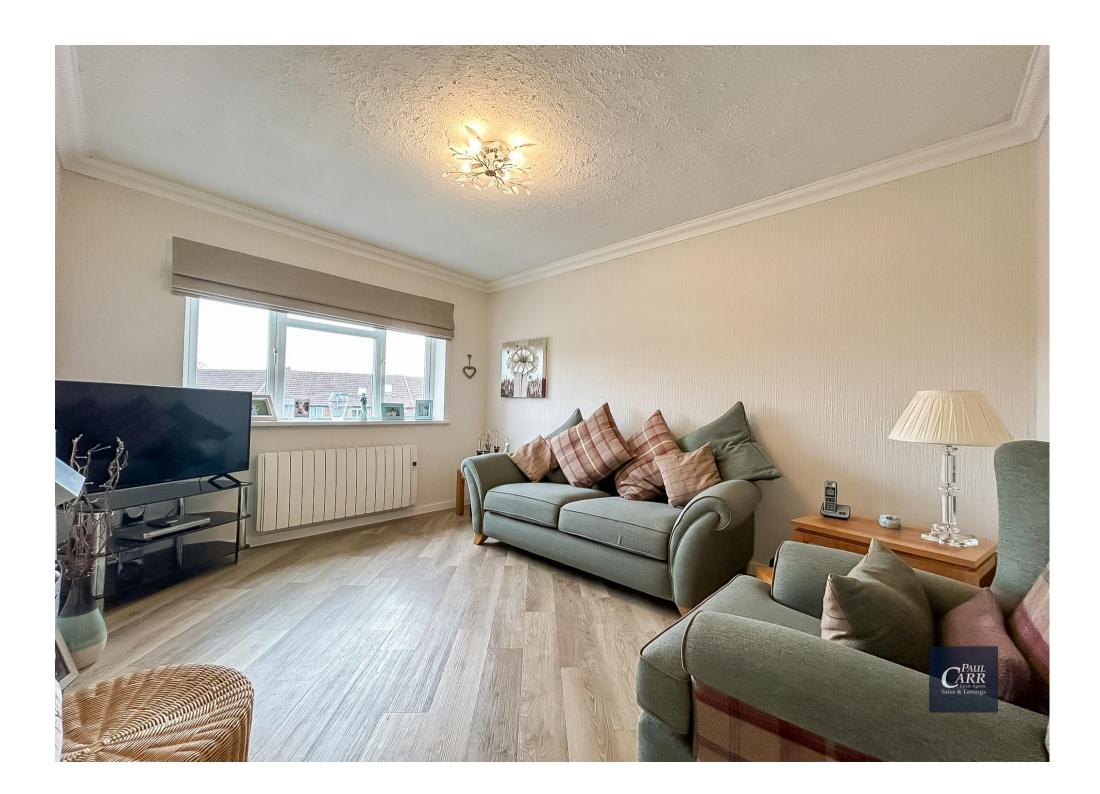

Internally, the property comprises an entrance hall with doors leading to a spacious lounge, a well-appointed kitchen, a bathroom, and two double bedrooms offering plenty of space and versatility.

Additional benefits include a garage, providing useful storage or secure parking (please ensure to check the garage measurements for your own specific vehicle, prior to legal completion).

## **Accommodation**

**Entrance Hall** 

Lounge

12' 11" x 9' 11" (3.93m x 3.02m)

Kitchen

8' 5" x 5' 3" (2.56m x 1.60m)

**Bedroom One** 

10' 11" x 13' 1" (3.32m x 3.98m)