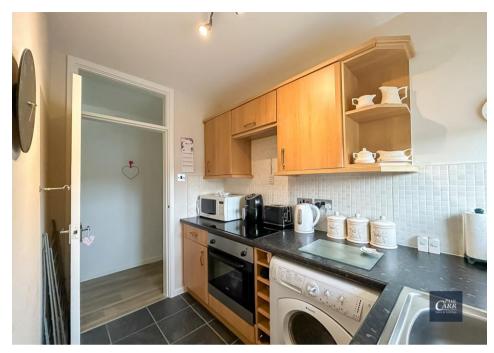

## **Accommodation**

**Entrance Hall** 

Lounge

12' 11" x 9' 11" (3.93m x 3.02m)

Kitchen

8' 5" x 5' 3" (2.56m x 1.60m)

**Bedroom One** 

10' 11" x 13' 1" (3.32m x 3.98m)