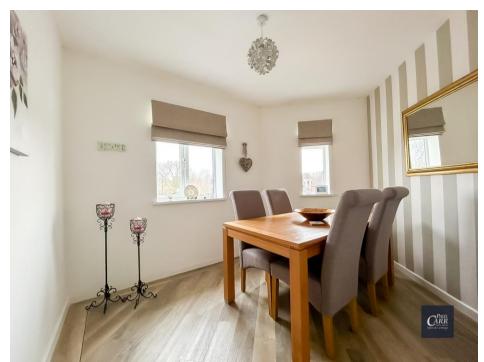

Internally, the property comprises an entrance hall with doors leading to a spacious lounge, a well-appointed kitchen, a bathroom, and two double bedrooms offering plenty of space and versatility.

Additional benefits include a garage, providing useful storage or secure parking (please ensure to check the garage measurements for your own specific vehicle, prior to legal completion).

## **Accommodation**

**Entrance Hall** 

Lounge

12' 11" x 9' 11" (3.93m x 3.02m)

Kitchen

8' 5" x 5' 3" (2.56m x 1.60m)

**Bedroom One** 

10' 11" x 13' 1" (3.32m x 3.98m)