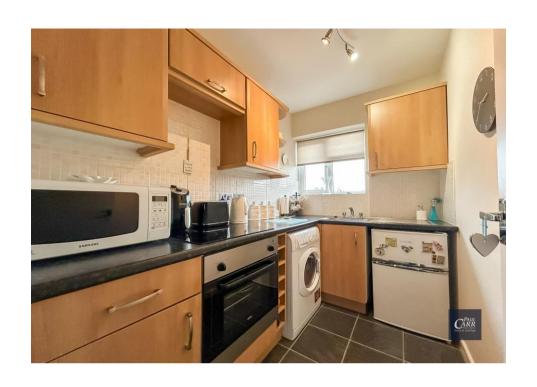

## **Accommodation**

**Entrance Hall** 

Lounge

12' 11" x 9' 11" (3.93m x 3.02m)

Kitchen

8' 5" x 5' 3" (2.56m x 1.60m)

**Bedroom One** 

10' 11" x 13' 1" (3.32m x 3.98m)