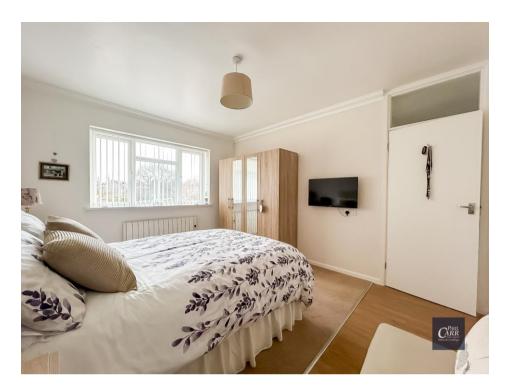

## **Accommodation**

**Entrance Hall** 

Lounge

12' 11" x 9' 11" (3.93m x 3.02m)

Kitchen

8' 5" x 5' 3" (2.56m x 1.60m)

**Bedroom One** 

10' 11" x 13' 1" (3.32m x 3.98m)