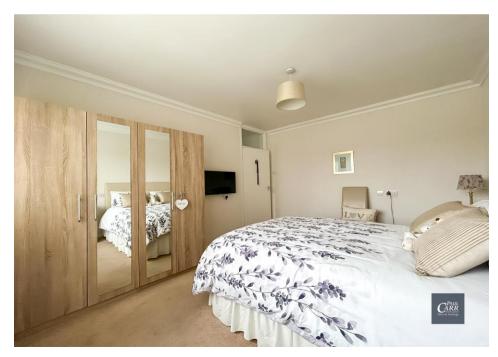

**Bedroom Two** 

9' 2" (max) x 12' 9" (max) (2.79m x 3.88m)

Bathroom

8' 5" x 5' 3" (2.56m x 1.60m)

Garage