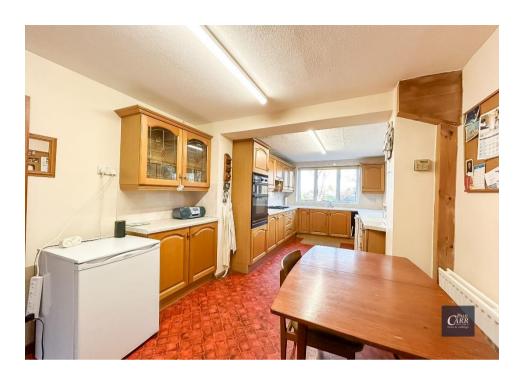

On approach, the property features a tarmacadam driveway providing off-road parking, a front garden, and access to the garage and entrance porch. Internally, the spacious and welcoming entrance hall leads to a well-proportioned dining room to the front, boasting a feature bay window. To the rear, the extended lounge enjoys a bright and airy feel, with patio doors opening onto the garden. The kitchen/breakfast room has also been extended, offering a fantastic space for family dining, with convenient access to the utility room and ground floor WC.

19' 10" x 9' 5" (6.04m x 2.87m)

**Utility Room** 

11' 6" x 5' 8" (3.50m x 1.73m)

WC

2' 11" x 5' 8" (0.89m x 1.73m)

Garage

First Floor Landing

9' 5" x 6' 3" (2.87m x 1.90m)