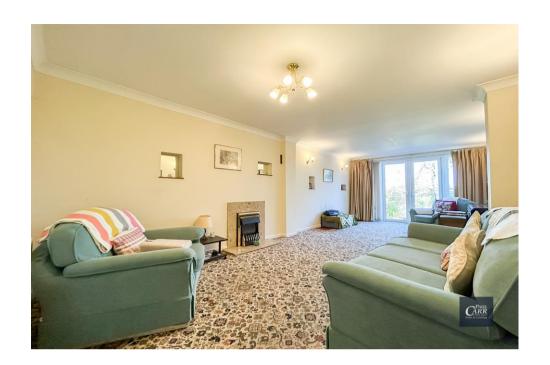

On approach, the property features a tarmacadam driveway providing off-road parking, a front garden, and access to the garage and entrance porch. Internally, the spacious and welcoming entrance hall leads to a well-proportioned dining room to the front, boasting a feature bay window. To the rear, the extended lounge enjoys a bright and airy feel, with patio doors opening onto the garden. The kitchen/breakfast room has also been extended, offering a fantastic space for family dining, with convenient access to the utility room and ground floor WC.