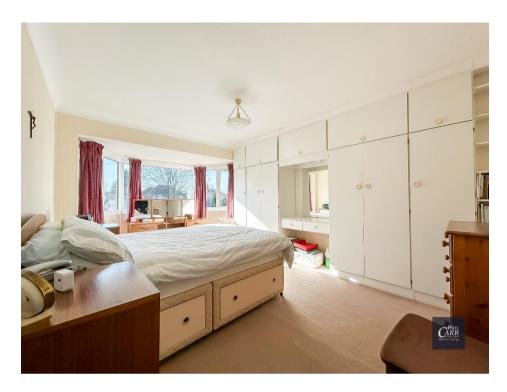

**Bedroom One** 

17' 1" (into bay) x 11' 2" (max) (5.20m x 3.40m)

**Bedroom Two** 

13' 5" (into bay) x 11' 2" (4.09m x 3.40m)

Bedroom Four

9' 4" x 9' 3" (2.84m x 2.82m)

**Eave Storage** 

5' 6" x 9' 0" (1.68m x 2.74m)