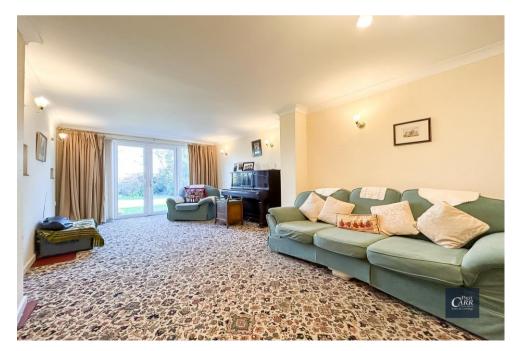

On approach, the property features a tarmacadam driveway providing off-road parking, a front garden, and access to the garage and entrance porch. Internally, the spacious and welcoming entrance hall leads to a well-proportioned dining room to the front, boasting a feature bay window. To the rear, the extended lounge enjoys a bright and airy feel, with patio doors opening onto the garden. The kitchen/breakfast room has also been extended, offering a fantastic space for family dining, with convenient access to the utility room and ground floor WC.