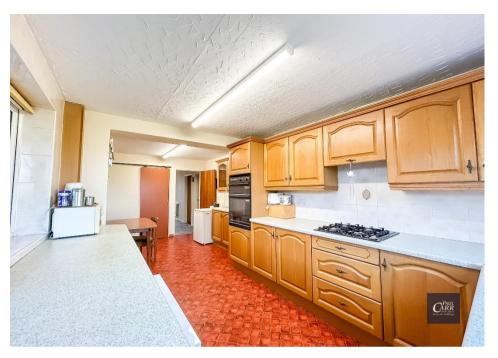

On approach, the property features a tarmacadam driveway providing off-road parking, a front garden, and access to the garage and entrance porch. Internally, the spacious and welcoming entrance hall leads to a well-proportioned dining room to the front, boasting a feature bay window. To the rear, the extended lounge enjoys a bright and airy feel, with patio doors opening onto the garden. The kitchen/breakfast room has also been extended, offering a fantastic space for family dining, with convenient access to the utility room and ground floor WC.

19' 10" x 9' 5" (6.04m x 2.87m)

**Utility Room** 

11' 6" x 5' 8" (3.50m x 1.73m)

WC

2' 11" x 5' 8" (0.89m x 1.73m)

Garage

First Floor Landing

9' 5" x 6' 3" (2.87m x 1.90m)