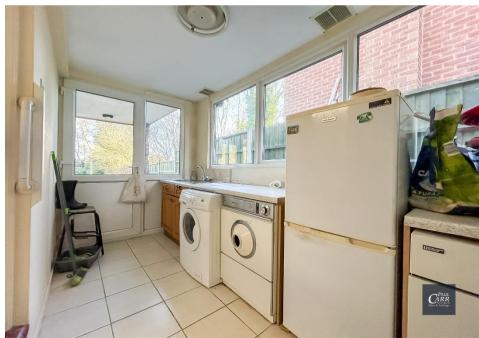

On approach, the property features a tarmacadam driveway providing off-road parking, a front garden, and access to the garage and entrance porch. Internally, the spacious and welcoming entrance hall leads to a well-proportioned dining room to the front, boasting a feature bay window. To the rear, the extended lounge enjoys a bright and airy feel, with patio doors opening onto the garden. The kitchen/breakfast room has also been extended, offering a fantastic space for family dining, with convenient access to the utility room and ground floor WC.

19' 10" x 9' 5" (6.04m x 2.87m)

**Utility Room** 

11' 6" x 5' 8" (3.50m x 1.73m)

WC

2' 11" x 5' 8" (0.89m x 1.73m)

Garage

First Floor Landing

9' 5" x 6' 3" (2.87m x 1.90m)