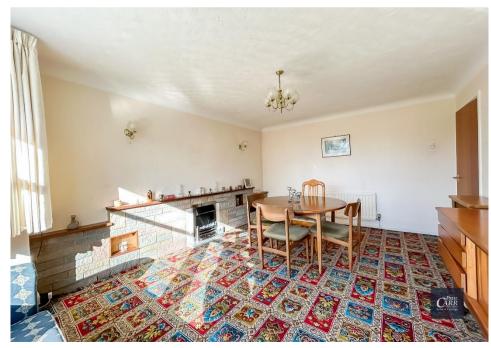

On approach, the property features a tarmacadam driveway providing off-road parking, a front garden, and access to the garage and entrance porch. Internally, the spacious and welcoming entrance hall leads to a well-proportioned dining room to the front, boasting a feature bay window. To the rear, the extended lounge enjoys a bright and airy feel, with patio doors opening onto the garden. The kitchen/breakfast room has also been extended, offering a fantastic space for family dining, with convenient access to the utility room and ground floor WC.