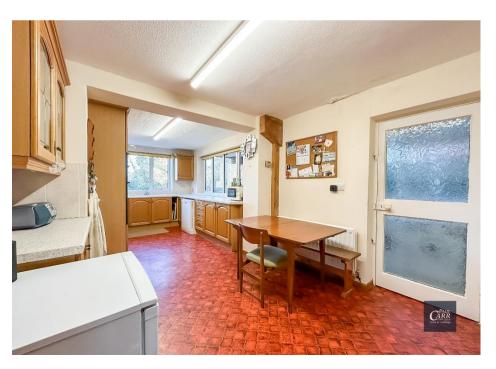

On approach, the property features a tarmacadam driveway providing off-road parking, a front garden, and access to the garage and entrance porch. Internally, the spacious and welcoming entrance hall leads to a well-proportioned dining room to the front, boasting a feature bay window. To the rear, the extended lounge enjoys a bright and airy feel, with patio doors opening onto the garden. The kitchen/breakfast room has also been extended, offering a fantastic space for family dining, with convenient access to the utility room and ground floor WC.