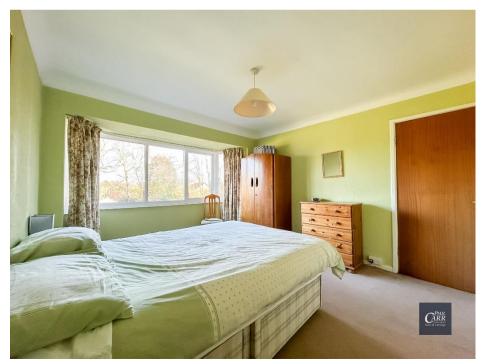

The first floor comprises three excellent-sized bedrooms, including a master bedroom with built-in wardrobes and a smaller bedroom featuring a useful eaves storage cupboard. A fair-sized family bathroom completes the first-floor accommodation.

**Bedroom One** 

17' 1" (into bay) x 11' 2" (max) (5.20m x 3.40m)

**Bedroom Two** 

13' 5" (into bay) x 11' 2" (4.09m x 3.40m)

Bedroom Four

9' 4" x 9' 3" (2.84m x 2.82m)

**Eave Storage** 

5' 6" x 9' 0" (1.68m x 2.74m)