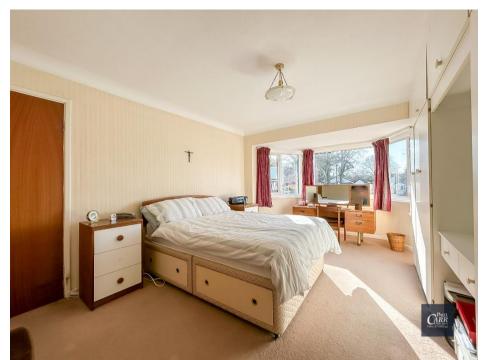

**Bedroom One** 

17' 1" (into bay) x 11' 2" (max) (5.20m x 3.40m)

**Bedroom Two** 

13' 5" (into bay) x 11' 2" (4.09m x 3.40m)

Bedroom Four

9' 4" x 9' 3" (2.84m x 2.82m)

**Eave Storage** 

5' 6" x 9' 0" (1.68m x 2.74m)