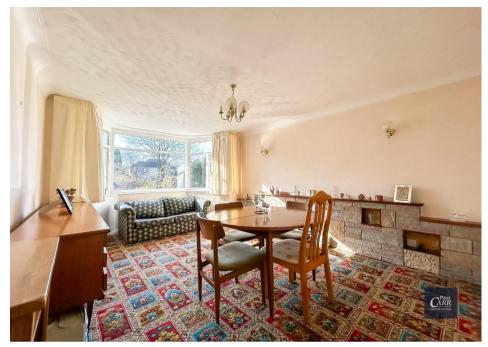

On approach, the property features a tarmacadam driveway providing off-road parking, a front garden, and access to the garage and entrance porch. Internally, the spacious and welcoming entrance hall leads to a well-proportioned dining room to the front, boasting a feature bay window. To the rear, the extended lounge enjoys a bright and airy feel, with patio doors opening onto the garden. The kitchen/breakfast room has also been extended, offering a fantastic space for family dining, with convenient access to the utility room and ground floor WC.