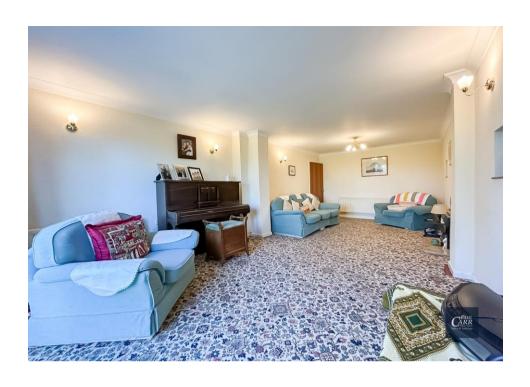

On approach, the property features a tarmacadam driveway providing off-road parking, a front garden, and access to the garage and entrance porch. Internally, the spacious and welcoming entrance hall leads to a well-proportioned dining room to the front, boasting a feature bay window. To the rear, the extended lounge enjoys a bright and airy feel, with patio doors opening onto the garden. The kitchen/breakfast room has also been extended, offering a fantastic space for family dining, with convenient access to the utility room and ground floor WC.