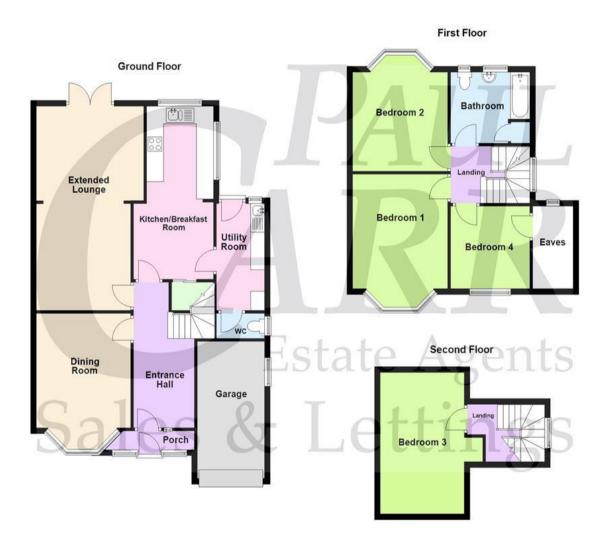

On approach, the property features a tarmacadam driveway providing off-road parking, a front garden, and access to the garage and entrance porch. Internally, the spacious and welcoming entrance hall leads to a well-proportioned dining room to the front, boasting a feature bay window. To the rear, the extended lounge enjoys a bright and airy feel, with patio doors opening onto the garden. The kitchen/breakfast room has also been extended, offering a fantastic space for family dining, with convenient access to the utility room and ground floor WC.

The first floor comprises three excellent-sized bedrooms, including a master bedroom with built-in wardrobes and a smaller bedroom featuring a useful eaves storage cupboard. A fair-sized family bathroom completes the first-floor accommodation.

The second floor boasts a spacious fourth bedroom, benefiting from beautiful views over the rear garden.

Ideally located within close proximity to highly regarded local schools, public transport links, and Sutton Parks 2,400-acre National Nature Reserve, as well as a variety of local amenities, this home is perfect for families looking for both convenience and potential.

3' 5" x 9' 1" (1.04m x 2.77m)

**Entrance Hall** 

16' 1" x 7' 2" (4.90m x 2.18m)

**Extended Lounge** 

23' 5" (max) x 11' 6" (max) (7.13m x 3.50m)

**Dining Room** 

16' 5" (into bay) x 11' 1" (5.00m x 3.38m)

Kitchen/Breakfast Room

19' 10" x 9' 5" (6.04m x 2.87m)

**Utility Room** 

11' 6" x 5' 8" (3.50m x 1.73m)

WC

2' 11" x 5' 8" (0.89m x 1.73m)

Garage

First Floor Landing

9' 5" x 6' 3" (2.87m x 1.90m)

**Bedroom One** 

17' 1" (into bay) x 11' 2" (max) (5.20m x 3.40m)

**Bedroom Two** 

13' 5" (into bay) x 11' 2" (4.09m x 3.40m)

Bedroom Four

9' 4" x 9' 3" (2.84m x 2.82m)

**Eave Storage** 

5' 6" x 9' 0" (1.68m x 2.74m)

Bathroom

9' 5" x 7' 9" (2.87m x 2.36m)

**Second Floor Landing** 

**Bedroom Three** 

15' 10" x 9' 11" (4.82m x 3.02m)

## Floor Plan

This floor plan is not drawn to scale and is for illustration purposes only