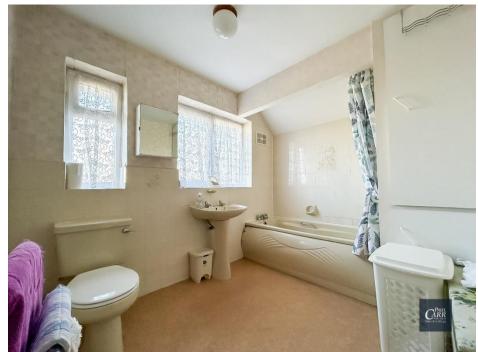

The first floor comprises three excellent-sized bedrooms, including a master bedroom with built-in wardrobes and a smaller bedroom featuring a useful eaves storage cupboard. A fair-sized family bathroom completes the first-floor accommodation.

Bathroom

9' 5" x 7' 9" (2.87m x 2.36m)

**Second Floor Landing** 

**Bedroom Three** 

15' 10" x 9' 11" (4.82m x 3.02m)