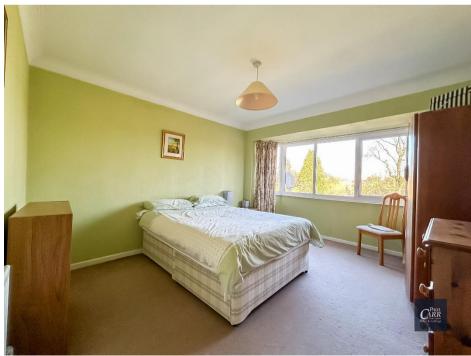

The first floor comprises three excellent-sized bedrooms, including a master bedroom with built-in wardrobes and a smaller bedroom featuring a useful eaves storage cupboard. A fair-sized family bathroom completes the first-floor accommodation.

**Bedroom One** 

17' 1" (into bay) x 11' 2" (max) (5.20m x 3.40m)

**Bedroom Two** 

13' 5" (into bay) x 11' 2" (4.09m x 3.40m)

Bedroom Four

9' 4" x 9' 3" (2.84m x 2.82m)

**Eave Storage** 

5' 6" x 9' 0" (1.68m x 2.74m)