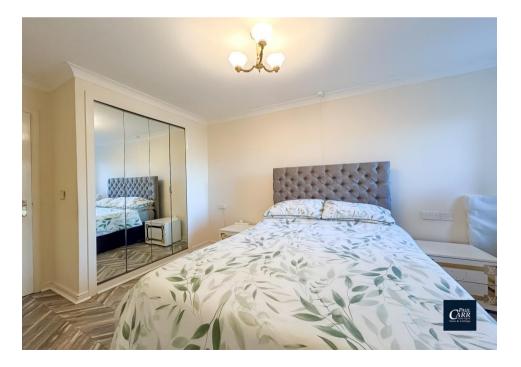

The accommodation briefly comprises a spacious lounge offering ample living/dining space with window over looking the communal garden and double doors to kitchen. There is a thoughtfully fitted kitchen with a range of matching wall and base level units. Off the hallway is the master bedroom, with window to the rear and ample storage space having fitted wardrobes, and a wonderfully presented bathroom with a suite comprising a large shower cubicle, wash hand basin and W.C.

### **Accommodation**

Entrance Hall 6' 11" (max) x 7' 7" (max) (2.11m x 2.31m)

> Lounge/Dining Room 19' 0" x 10' 7" (5.79m x 3.22m)

**Kitchen** 7' 5" x 7' 2" (2.26m x 2.18m)

Bedroom 13' 6" (to wardrobe) x 9' 3" (4.11m x 2.82m)