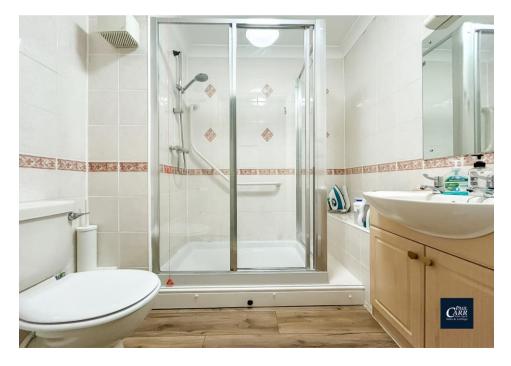

The accommodation briefly comprises a spacious lounge offering ample living/dining space with window over looking the communal garden and double doors to kitchen. There is a thoughtfully fitted kitchen with a range of matching wall and base level units. Off the hallway is the master bedroom, with window to the rear and ample storage space having fitted wardrobes, and a wonderfully presented bathroom with a suite comprising a large shower cubicle, wash hand basin and W.C.

> **Shower Room** 6' 10" x 5' 7" (2.08m x 1.70m)