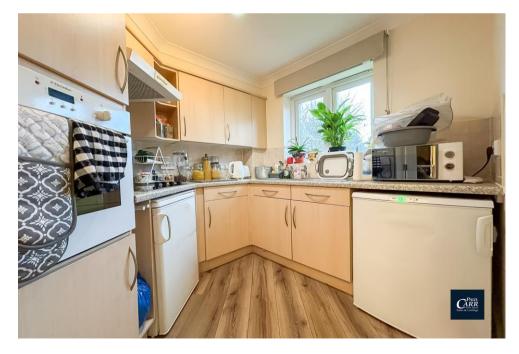

The accommodation briefly comprises a spacious lounge offering ample living/dining space with window over looking the communal garden and double doors to kitchen. There is a thoughtfully fitted kitchen with a range of matching wall and base level units. Off the hallway is the master bedroom, with window to the rear and ample storage space having fitted wardrobes, and a wonderfully presented bathroom with a suite comprising a large shower cubicle, wash hand basin and W.C.

### **Accommodation**

Entrance Hall 6' 11" (max) x 7' 7" (max) (2.11m x 2.31m)

> Lounge/Dining Room 19' 0" x 10' 7" (5.79m x 3.22m)

**Kitchen** 7' 5" x 7' 2" (2.26m x 2.18m)

Bedroom 13' 6" (to wardrobe) x 9' 3" (4.11m x 2.82m)