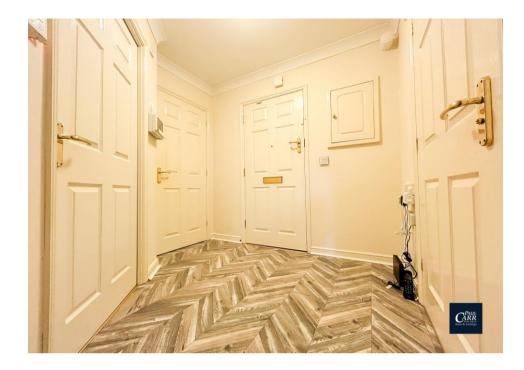

### **Accommodation**

Entrance Hall 6' 11" (max) x 7' 7" (max) (2.11m x 2.31m)

> Lounge/Dining Room 19' 0" x 10' 7" (5.79m x 3.22m)

**Kitchen** 7' 5" x 7' 2" (2.26m x 2.18m)

Bedroom 13' 6" (to wardrobe) x 9' 3" (4.11m x 2.82m)