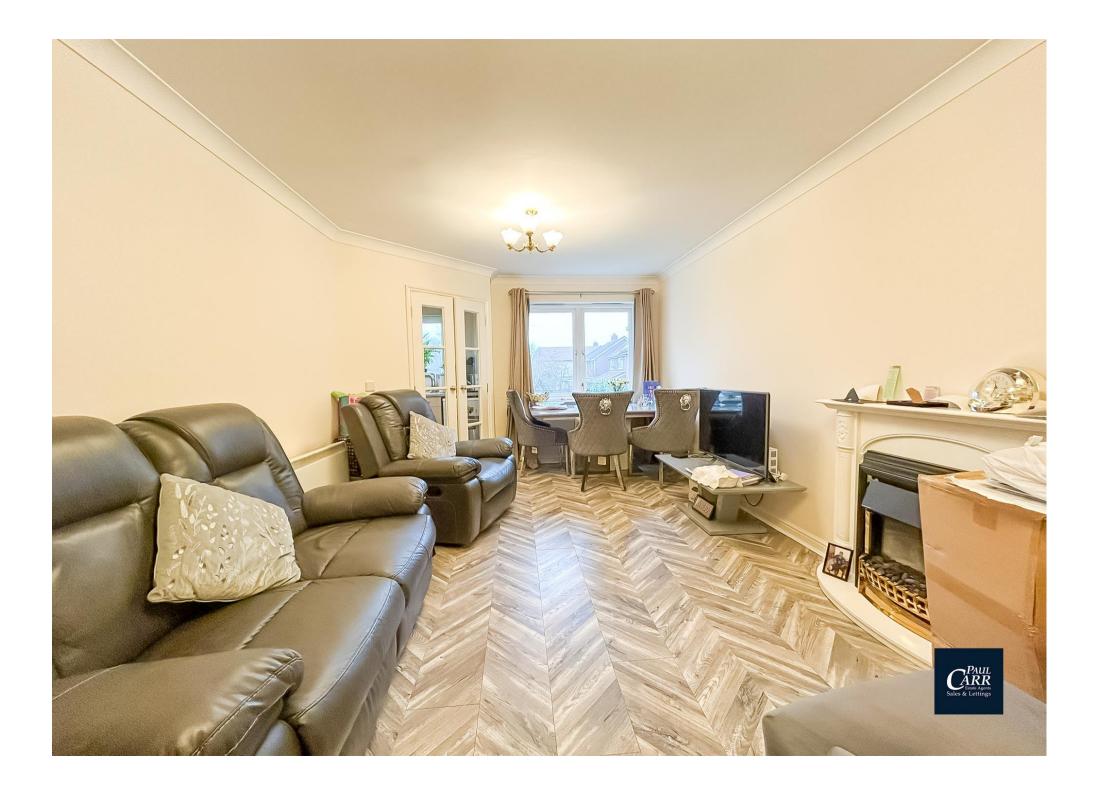

The accommodation briefly comprises a spacious lounge offering ample living/dining space with window over looking the communal garden and double doors to kitchen. There is a thoughtfully fitted kitchen with a range of matching wall and base level units. Off the hallway is the master bedroom, with window to the rear and ample storage space having fitted wardrobes, and a wonderfully presented bathroom with a suite comprising a large shower cubicle, wash hand basin and W.C.

### **Accommodation**

Entrance Hall 6' 11" (max) x 7' 7" (max) (2.11m x 2.31m)

> Lounge/Dining Room 19' 0" x 10' 7" (5.79m x 3.22m)

**Kitchen** 7' 5" x 7' 2" (2.26m x 2.18m)

Bedroom 13' 6" (to wardrobe) x 9' 3" (4.11m x 2.82m)