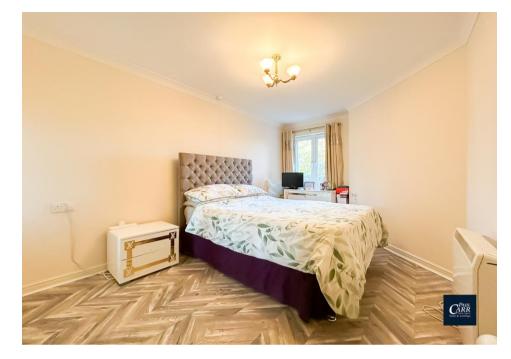

The accommodation briefly comprises a spacious lounge offering ample living/dining space with window over looking the communal garden and double doors to kitchen. There is a thoughtfully fitted kitchen with a range of matching wall and base level units. Off the hallway is the master bedroom, with window to the rear and ample storage space having fitted wardrobes, and a wonderfully presented bathroom with a suite comprising a large shower cubicle, wash hand basin and W.C.

### **Accommodation**

Entrance Hall 6' 11" (max) x 7' 7" (max) (2.11m x 2.31m)

> Lounge/Dining Room 19' 0" x 10' 7" (5.79m x 3.22m)

**Kitchen** 7' 5" x 7' 2" (2.26m x 2.18m)

Bedroom 13' 6" (to wardrobe) x 9' 3" (4.11m x 2.82m)