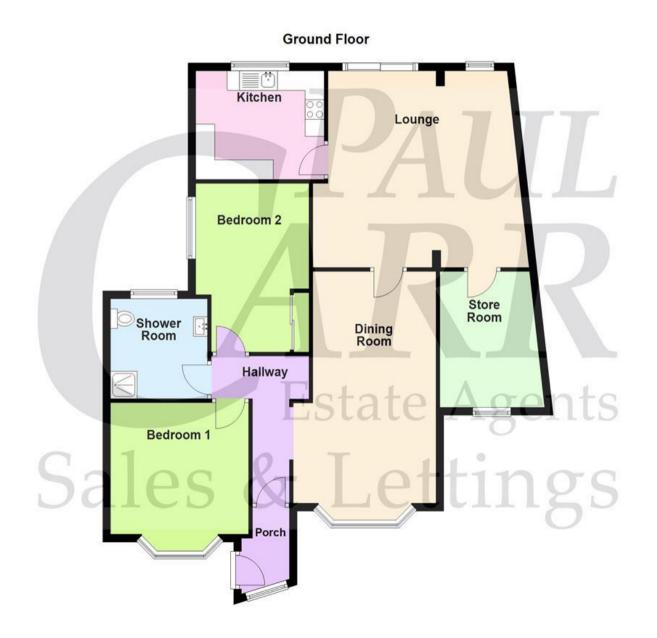

# Floor Plan

This floor plan is not drawn to scale and is for illustration purposes only

#### **Porch**

#### **Entrance Hallway**

Dining Room 19' 5" max x 12' 3" max (5.91m x 3.73m)

Lounge 17' 3" max x 18' 7" max (5.25m x 5.66m) approx measurements due to shape

Fitted Kitchen 9' 0" max x 11' 1" max (2.74m x 3.38m)

Bedroom 1 11' 0" x 11' 11" (3.35m x 3.63m)

Bedroom 2 14' 2" max x 9' 8" max (4.31m x 2.94m)

Shower Room 8' 4" x 8' 5" (2.54m x 2.56m)

Store Room 11' 3" x 6' 6" (3.43m x 1.98m) approx measurements due to shape