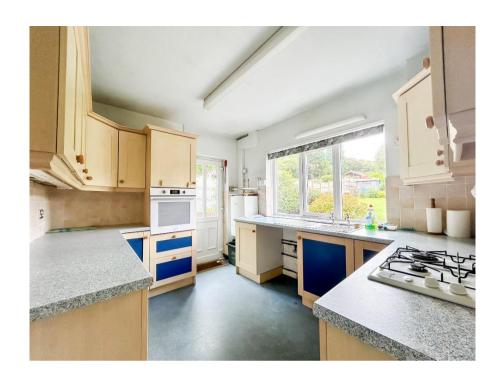

#### **Entrance Hallway**

Dining Room 19' 5" max x 12' 3" max (5.91m x 3.73m)

Lounge 17' 3" max x 18' 7" max (5.25m x 5.66m) approx measurements due to shape

Fitted Kitchen 9' 0" max x 11' 1" max (2.74m x 3.38m)