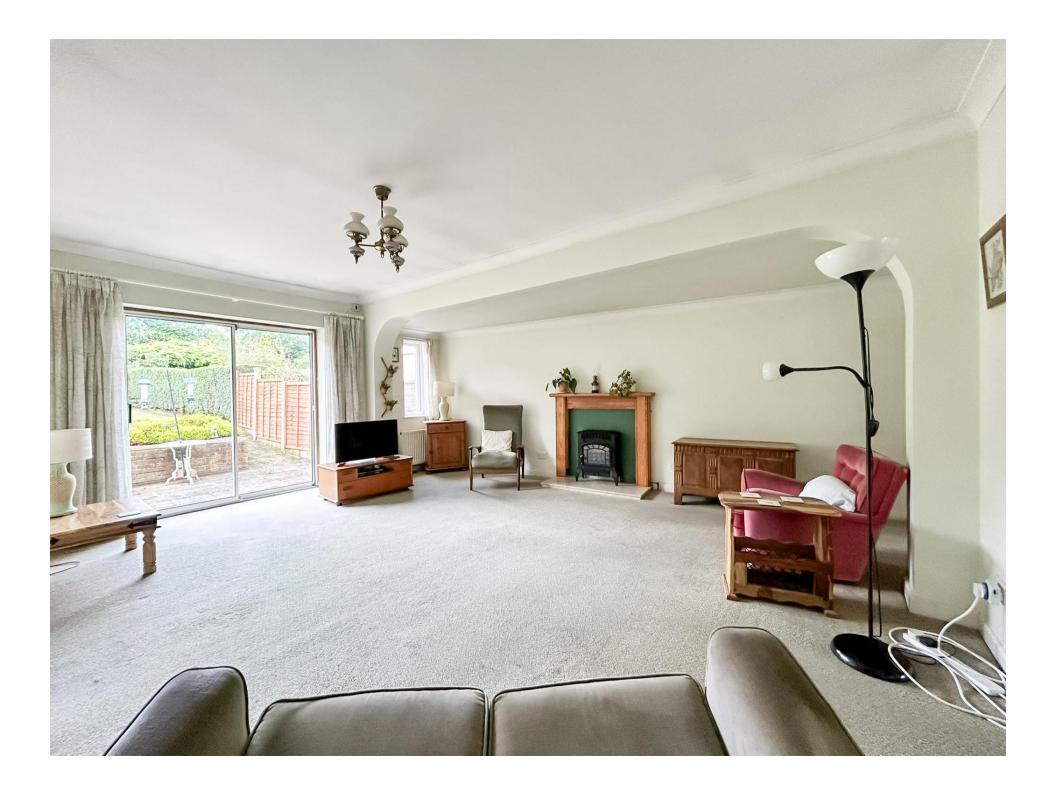

Being set back from the road behind a large fore garden with wonderful views to fore and boasting spacious living accommodation which comprises welcoming reception hallway, a formal dining room offering versatile living space to suit your needs, an impressive lounge with stunning views to rear, fitted kitchen, two well proportioned bedrooms and shower room.

#### **Entrance Hallway**

Dining Room 19' 5" max x 12' 3" max (5.91m x 3.73m)

Lounge 17' 3" max x 18' 7" max (5.25m x 5.66m) approx measurements due to shape

Fitted Kitchen 9' 0" max x 11' 1" max (2.74m x 3.38m)