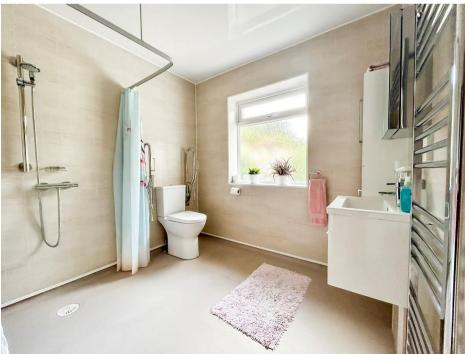

Bedroom 1 11' 0" x 11' 11" (3.35m x 3.63m)

Bedroom 2 14' 2" max x 9' 8" max (4.31m x 2.94m)

Shower Room 8' 4" x 8' 5" (2.54m x 2.56m)

Store Room 11' 3" x 6' 6" (3.43m x 1.98m) approx measurements due to shape