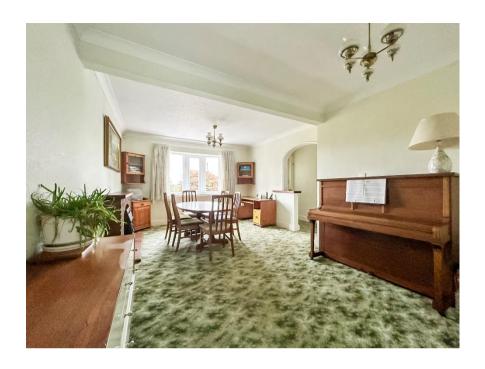

Being set back from the road behind a large fore garden with wonderful views to fore and boasting spacious living accommodation which comprises welcoming reception hallway, a formal dining room offering versatile living space to suit your needs, an impressive lounge with stunning views to rear, fitted kitchen, two well proportioned bedrooms and shower room.

#### **Entrance Hallway**

Dining Room 19' 5" max x 12' 3" max (5.91m x 3.73m)

Lounge 17' 3" max x 18' 7" max (5.25m x 5.66m) approx measurements due to shape

Fitted Kitchen 9' 0" max x 11' 1" max (2.74m x 3.38m)