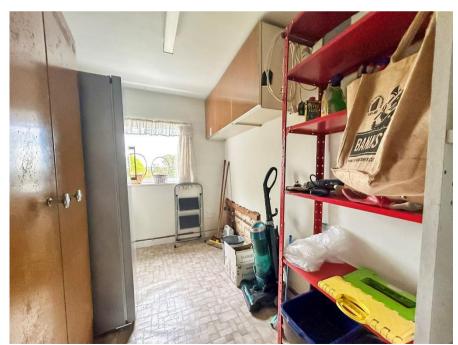

Bedroom 1 11' 0" x 11' 11" (3.35m x 3.63m)

Bedroom 2 14' 2" max x 9' 8" max (4.31m x 2.94m)

Shower Room 8' 4" x 8' 5" (2.54m x 2.56m)

Store Room 11' 3" x 6' 6" (3.43m x 1.98m) approx measurements due to shape