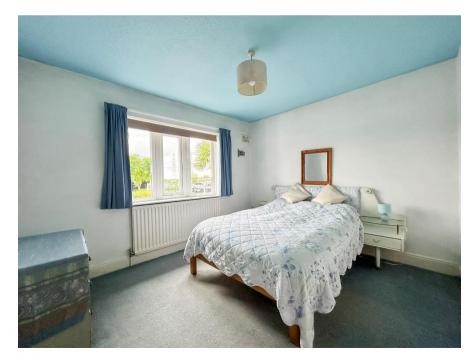

Bedroom 1 11' 0" x 11' 11" (3.35m x 3.63m)

Bedroom 2 14' 2" max x 9' 8" max (4.31m x 2.94m)

Shower Room 8' 4" x 8' 5" (2.54m x 2.56m)

Store Room 11' 3" x 6' 6" (3.43m x 1.98m) approx measurements due to shape