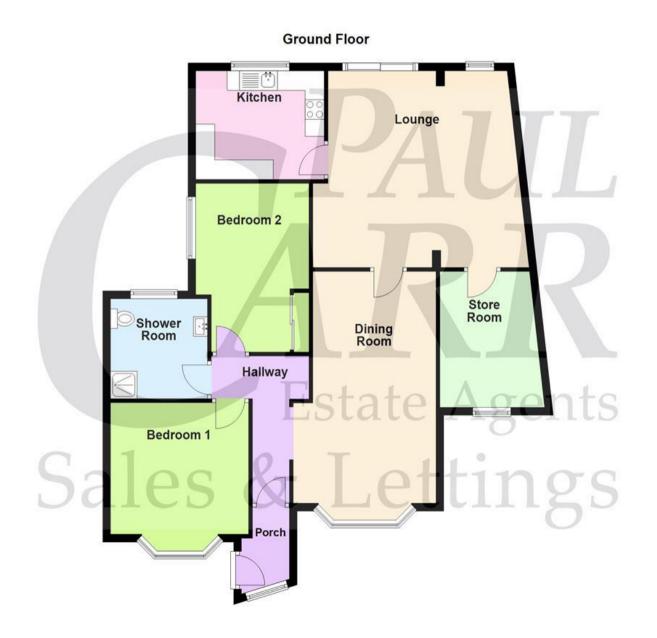

#### **Entrance Hallway**

Dining Room 19' 5" max x 12' 3" max (5.91m x 3.73m)

Lounge 17' 3" max x 18' 7" max (5.25m x 5.66m) approx measurements due to shape

Fitted Kitchen 9' 0" max x 11' 1" max (2.74m x 3.38m)

Bedroom 1 11' 0" x 11' 11" (3.35m x 3.63m)

Bedroom 2 14' 2" max x 9' 8" max (4.31m x 2.94m)

Shower Room 8' 4" x 8' 5" (2.54m x 2.56m)

Store Room 11' 3" x 6' 6" (3.43m x 1.98m) approx measurements due to shape

# Floor Plan

This floor plan is not drawn to scale and is for illustration purposes only