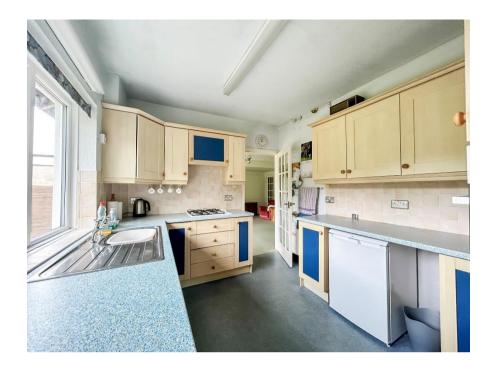

#### **Entrance Hallway**

Dining Room 19' 5" max x 12' 3" max (5.91m x 3.73m)

Lounge 17' 3" max x 18' 7" max (5.25m x 5.66m) approx measurements due to shape

Fitted Kitchen 9' 0" max x 11' 1" max (2.74m x 3.38m)