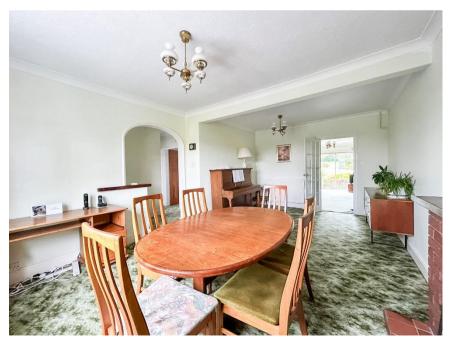

Being set back from the road behind a large fore garden with wonderful views to fore and boasting spacious living accommodation which comprises welcoming reception hallway, a formal dining room offering versatile living space to suit your needs, an impressive lounge with stunning views to rear, fitted kitchen, two well proportioned bedrooms and shower room.

#### **Entrance Hallway**

Dining Room 19' 5" max x 12' 3" max (5.91m x 3.73m)

Lounge 17' 3" max x 18' 7" max (5.25m x 5.66m) approx measurements due to shape

Fitted Kitchen 9' 0" max x 11' 1" max (2.74m x 3.38m)