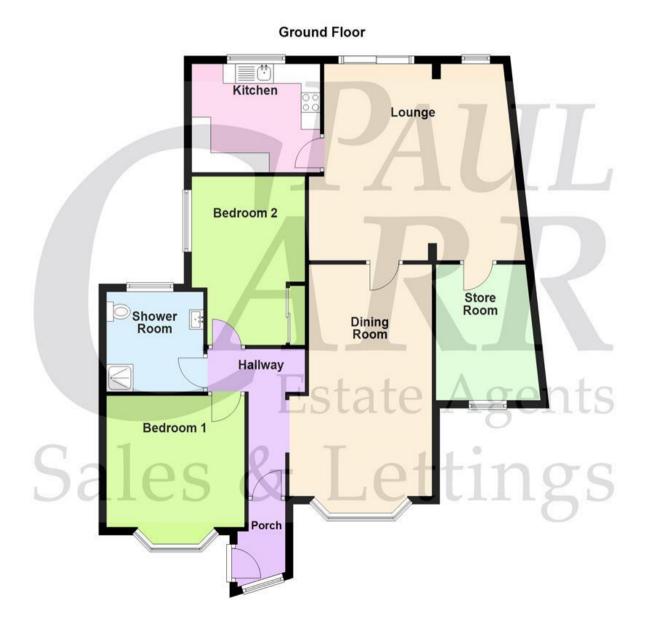

### Porch

**Entrance Hallway** 

Dining Room 19' 5" max x 12' 3" max (5.91m x 3.73m)

Lounge 17' 3" max x 18' 7" max (5.25m x 5.66m) approx measurements due to shape

Fitted Kitchen 9' 0" max x 11' 1" max (2.74m x 3.38m)

Bedroom 1 11' 0" x 11' 11" (3.35m x 3.63m)

Bedroom 2 14' 2" max x 9' 8" max (4.31m x 2.94m)

Shower Room 8' 4" x 8' 5" (2.54m x 2.56m)

Store Room 11' 3" x 6' 6" (3.43m x 1.98m) approx measurements due to shape

# Floor Plan

This floor plan is not drawn to scale and is for illustration purposes only