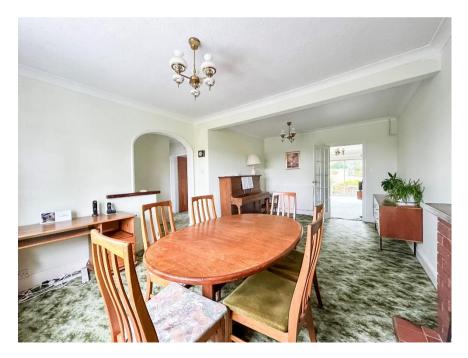

Being set back from the road behind a large fore garden with wonderful views to fore and boasting spacious living accommodation which comprises welcoming reception hallway, a formal dining room offering versatile living space to suit your needs, an impressive lounge with stunning views to rear, fitted kitchen, two well proportioned bedrooms and shower room.

### Porch

**Entrance Hallway** 

Dining Room 19' 5" max x 12' 3" max (5.91m x 3.73m)

Lounge 17' 3" max x 18' 7" max (5.25m x 5.66m) approx measurements due to shape

Fitted Kitchen 9' 0" max x 11' 1" max (2.74m x 3.38m)