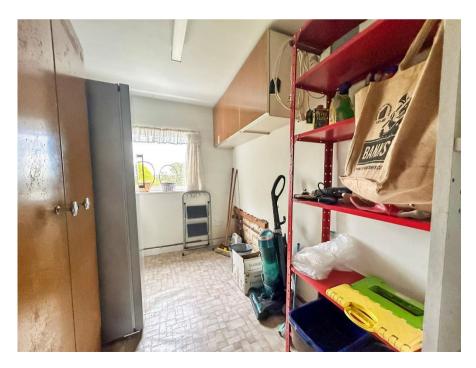

Bedroom 1 11' 0" x 11' 11" (3.35m x 3.63m)

Bedroom 2 14' 2" max x 9' 8" max (4.31m x 2.94m)

Shower Room 8' 4" x 8' 5" (2.54m x 2.56m)

Store Room 11' 3" x 6' 6" (3.43m x 1.98m) approx measurements due to shape