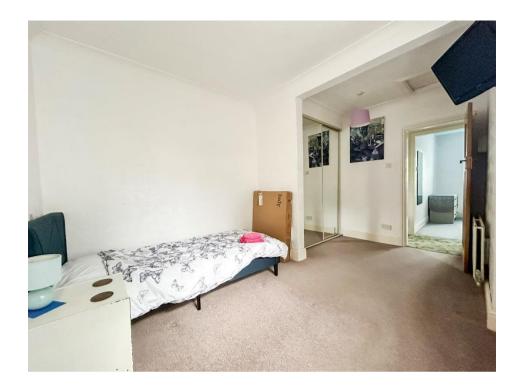

Bedroom 1 11' 0" x 11' 11" (3.35m x 3.63m)

Bedroom 2 14' 2" max x 9' 8" max (4.31m x 2.94m)

Shower Room 8' 4" x 8' 5" (2.54m x 2.56m)

Store Room 11' 3" x 6' 6" (3.43m x 1.98m) approx measurements due to shape