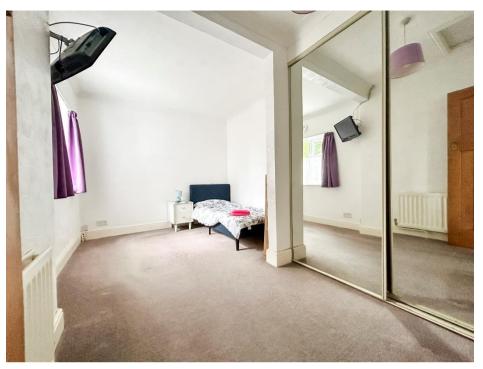

Bedroom 1 11' 0" x 11' 11" (3.35m x 3.63m)

Bedroom 2 14' 2" max x 9' 8" max (4.31m x 2.94m)

Shower Room 8' 4" x 8' 5" (2.54m x 2.56m)

Store Room 11' 3" x 6' 6" (3.43m x 1.98m) approx measurements due to shape