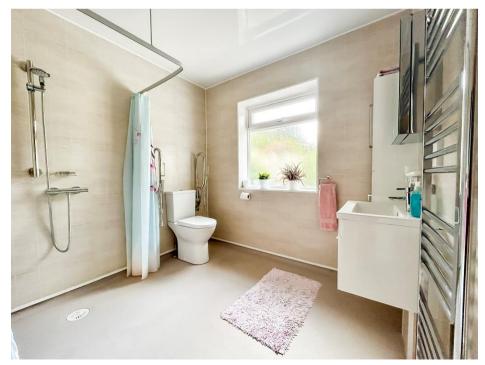

Bedroom 1 11' 0" x 11' 11" (3.35m x 3.63m)

Bedroom 2 14' 2" max x 9' 8" max (4.31m x 2.94m)

Shower Room 8' 4" x 8' 5" (2.54m x 2.56m)

Store Room 11' 3" x 6' 6" (3.43m x 1.98m) approx measurements due to shape