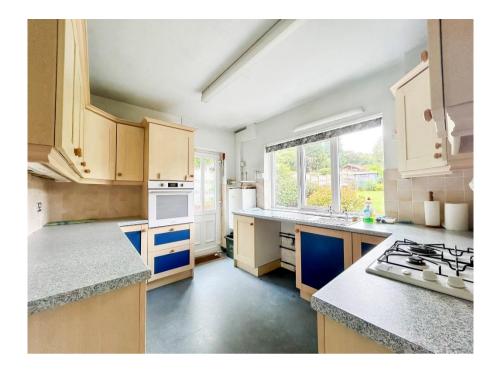

### Porch

**Entrance Hallway** 

Dining Room 19' 5" max x 12' 3" max (5.91m x 3.73m)

Lounge 17' 3" max x 18' 7" max (5.25m x 5.66m) approx measurements due to shape

Fitted Kitchen 9' 0" max x 11' 1" max (2.74m x 3.38m)