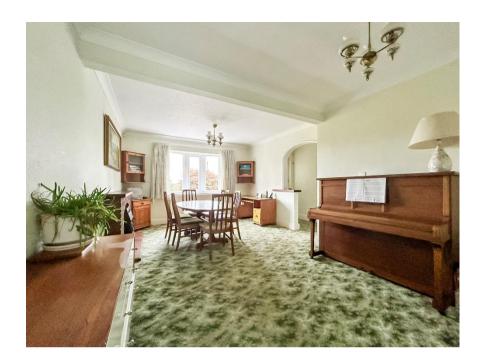

Being set back from the road behind a large fore garden with wonderful views to fore and boasting spacious living accommodation which comprises welcoming reception hallway, a formal dining room offering versatile living space to suit your needs, an impressive lounge with stunning views to rear, fitted kitchen, two well proportioned bedrooms and shower room.

### Porch

**Entrance Hallway** 

Dining Room 19' 5" max x 12' 3" max (5.91m x 3.73m)

Lounge 17' 3" max x 18' 7" max (5.25m x 5.66m) approx measurements due to shape

Fitted Kitchen 9' 0" max x 11' 1" max (2.74m x 3.38m)