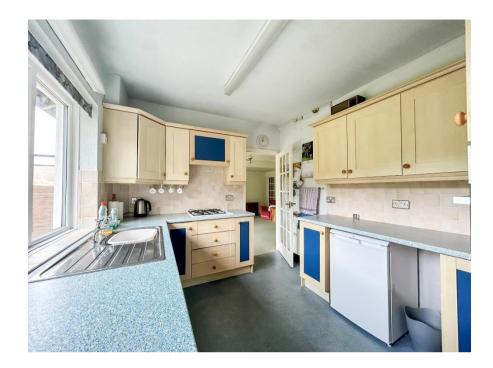

### Porch

**Entrance Hallway** 

Dining Room 19' 5" max x 12' 3" max (5.91m x 3.73m)

Lounge 17' 3" max x 18' 7" max (5.25m x 5.66m) approx measurements due to shape

Fitted Kitchen 9' 0" max x 11' 1" max (2.74m x 3.38m)