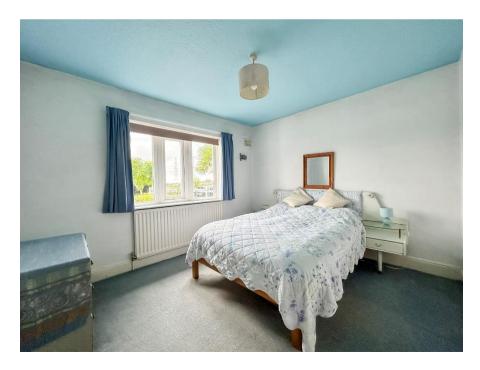

Bedroom 1 11' 0" x 11' 11" (3.35m x 3.63m)

Bedroom 2 14' 2" max x 9' 8" max (4.31m x 2.94m)

Shower Room 8' 4" x 8' 5" (2.54m x 2.56m)

Store Room 11' 3" x 6' 6" (3.43m x 1.98m) approx measurements due to shape