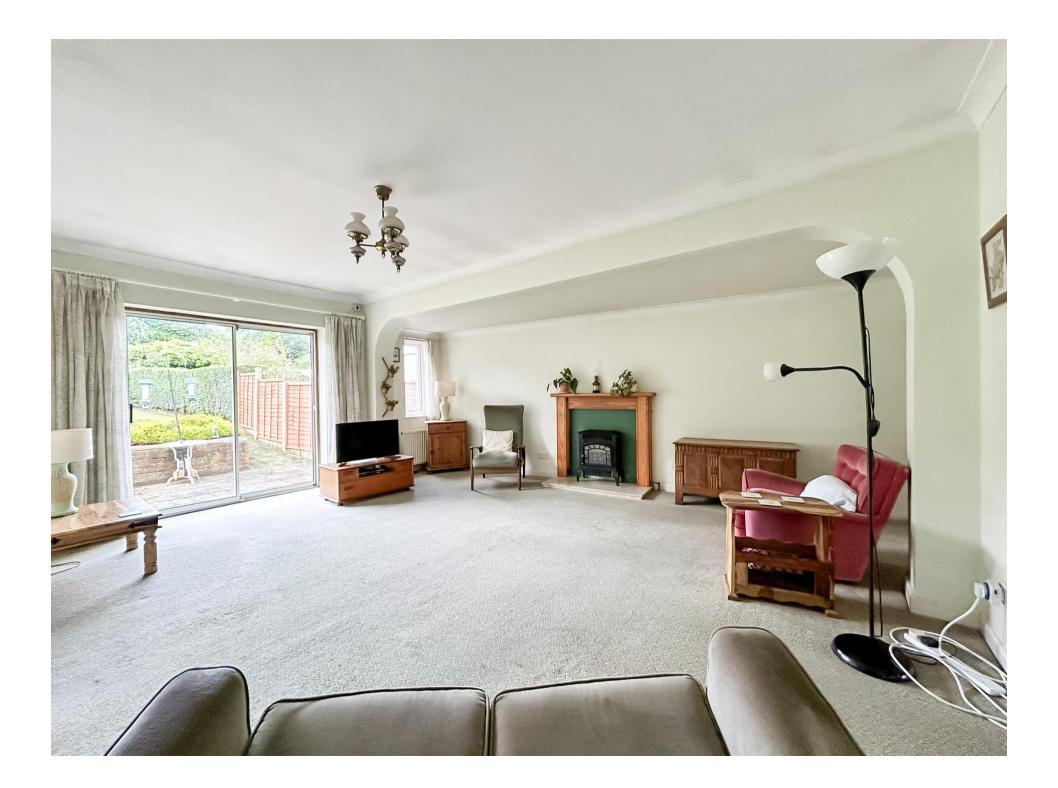

Being set back from the road behind a large fore garden with wonderful views to fore and boasting spacious living accommodation which comprises welcoming reception hallway, a formal dining room offering versatile living space to suit your needs, an impressive lounge with stunning views to rear, fitted kitchen, two well proportioned bedrooms and shower room.

### Porch

**Entrance Hallway** 

Dining Room 19' 5" max x 12' 3" max (5.91m x 3.73m)

Lounge 17' 3" max x 18' 7" max (5.25m x 5.66m) approx measurements due to shape

Fitted Kitchen 9' 0" max x 11' 1" max (2.74m x 3.38m)