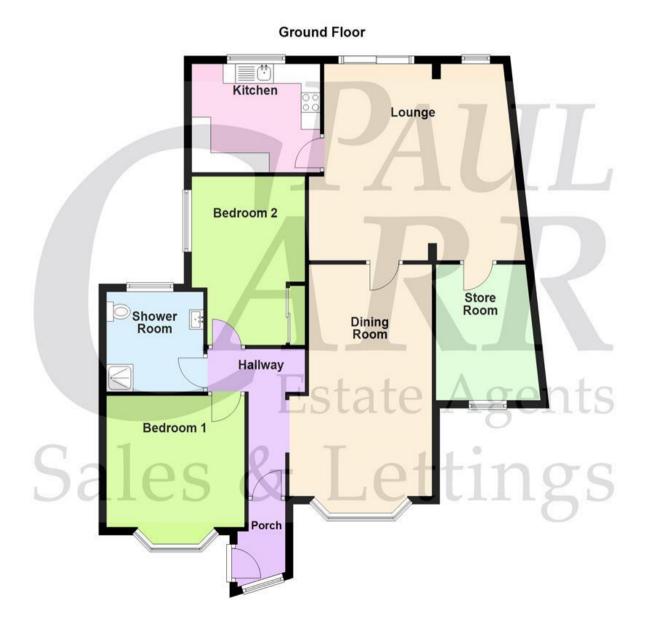

# Floor Plan

This floor plan is not drawn to scale and is for illustration purposes only

### Porch

**Entrance Hallway** 

Dining Room 19' 5" max x 12' 3" max (5.91m x 3.73m)

Lounge 17' 3" max x 18' 7" max (5.25m x 5.66m) approx measurements due to shape

Fitted Kitchen 9' 0" max x 11' 1" max (2.74m x 3.38m)

Bedroom 1 11' 0" x 11' 11" (3.35m x 3.63m)

Bedroom 2 14' 2" max x 9' 8" max (4.31m x 2.94m)

Shower Room 8' 4" x 8' 5" (2.54m x 2.56m)

Store Room 11' 3" x 6' 6" (3.43m x 1.98m) approx measurements due to shape