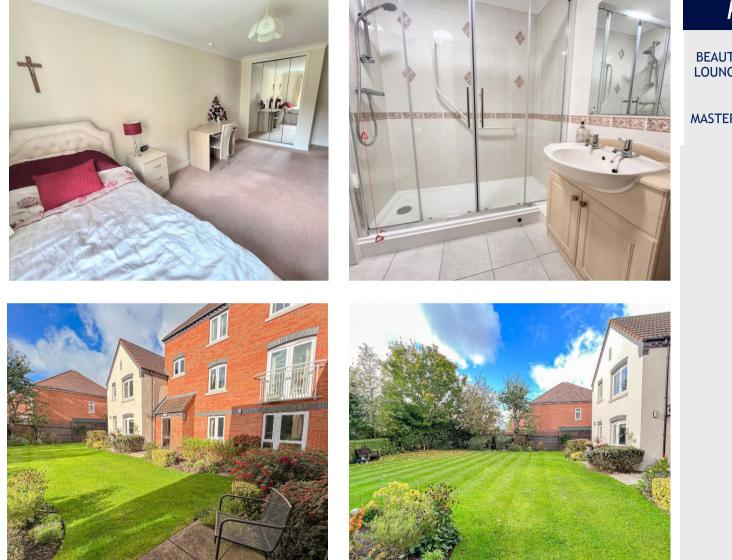

Also off the hallway is the master bedroom, with stunning views to communal gardens and boasting a range of fitted wardrobes and a beautifully presented shower room with a suite comprising shower cubicle, wash hand basin with fitted storage, and low flush W.C unit.

The communal gardens provide a wonderful peaceful outdoor space and communal parking to fore.

Lounge/Diner 13' 8" max x 12' 0" max (4.16m x 3.65m)

> Fitted Kitchen 8' 8" x 7' 10" (2.64m x 2.39m)

Master Bedroom 17' 7" max x 8' 11" (5.36m x 2.72m)

> Shower Room 7' 4" x 5' 8" (2.23m x 1.73m)