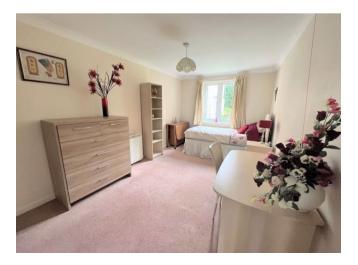

Also off the hallway is the master bedroom, with stunning views to communal gardens and boasting a range of fitted wardrobes and a beautifully presented shower room with a suite comprising shower cubicle, wash hand basin with fitted storage, and low flush W.C unit.

Lounge/Diner 13' 8" max x 12' 0" max (4.16m x 3.65m)

> Fitted Kitchen 8' 8" x 7' 10" (2.64m x 2.39m)

Master Bedroom 17' 7" max x 8' 11" (5.36m x 2.72m)

> Shower Room 7' 4" x 5' 8" (2.23m x 1.73m)