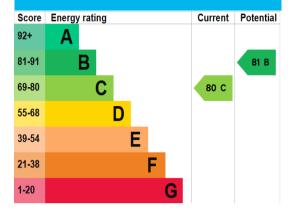

EADING TO COMMUNAL GARDENS FITTED KITCHEN SHOWER ROOM MASTER BEDROOM WITH VIEWS TO COMMUNAL GARDENS

**Reception Hallway** 

Lounge/Diner 13' 8" max x 12' 0" max (4.16m x 3.65m)

> Fitted Kitchen 8' 8" x 7' 10" (2.64m x 2.39m)

Master Bedroom 17' 7" max x 8' 11" (5.36m x 2.72m)

> Shower Room 7' 4" x 5' 8" (2.23m x 1.73m)

#### Viewer's Note:

Services connected: water, electric and drainage Council tax band: B Tenure: Leasehold 125 years from August 2004 - 105 years remaining, Ground Rent: £385.00 per annum Service Charge: £3322.00 per annum Restrictions: Age Over 60 This floor plan is not drawn to scale and is for illustration purposes only

# **Ground Floor** Ĵ. Fitted 00 **Kitchen** Lounge/Diner Master **Bedroom** Shower Estate Agents Room Storage Hallway

## Energy Efficiency Rating





www.paulcarrestateagents.co.uk