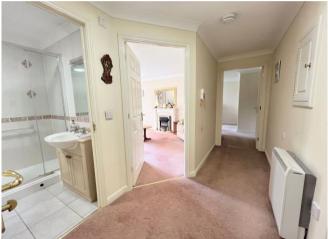

Approached via a welcoming reception hallway with large storage cupboard, the accommodation briefly comprises a wonderful lounge benefitting from an abundance of natural light and offering ample living/dining space with window and door opening out to communal gardens and double doors leading to kitchen. There is a thoughtfully fitted kitchen with a range of matching wall and base level units, with integrated oven, hob and extractor with complimentary tiling.

# **Property Specification**

BEAUTIFULLY PRESENTED GROUND FLOOR APARTMENT LOUNGE WITH DOOR LEADING TO COMMUNAL GARDENS FITTED KITCHEN SHOWER ROOM MASTER BEDROOM WITH VIEWS TO COMMUNAL GARDENS

**Reception Hallway** 