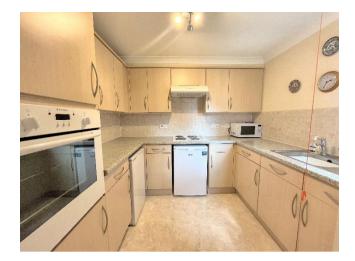

Approached via a welcoming reception hallway with large storage cupboard, the accommodation briefly comprises a wonderful lounge benefitting from an abundance of natural light and offering ample living/dining space with window and door opening out to communal gardens and double doors leading to kitchen. There is a thoughtfully fitted kitchen with a range of matching wall and base level units, with integrated oven, hob and extractor with complimentary tiling.