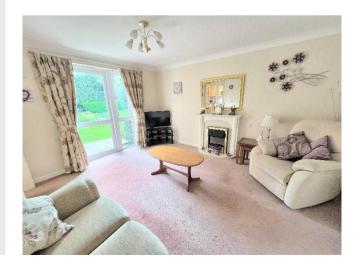

Approached via a welcoming reception hallway with large storage cupboard, the accommodation briefly comprises a wonderful lounge benefitting from an abundance of natural light and offering ample living/dining space with window and door opening out to communal gardens and double doors leading to kitchen. There is a thoughtfully fitted kitchen with a range of matching wall and base level units, with integrated oven, hob and extractor with complimentary tiling.

Lounge/Diner 13' 8" max x 12' 0" max (4.16m x 3.65m)

> Fitted Kitchen 8' 8" x 7' 10" (2.64m x 2.39m)

Master Bedroom 17' 7" max x 8' 11" (5.36m x 2.72m)

> Shower Room 7' 4" x 5' 8" (2.23m x 1.73m)