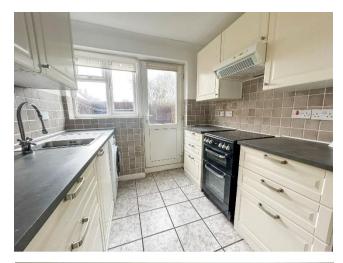

Lounge 15' 5" x 10' 5" (4.70m x 3.17m)

Kitchen 9' 2" x 7' 10" (2.79m x 2.39m)

Bedroom One 12' 2" x 9' 11" (3.71m x 3.02m)

Bedroom Two 9' 2" x 6' 9" (2.79m x 2.06m)

Shower Room 9' 1" x 5' 2" (2.77m x 1.57m)