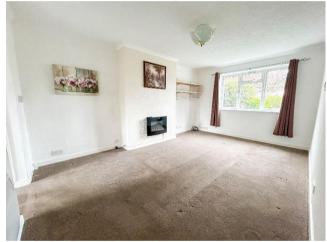

Lounge 15' 5" x 10' 5" (4.70m x 3.17m)

Kitchen 9' 2" x 7' 10" (2.79m x 2.39m)

Bedroom One 12' 2" x 9' 11" (3.71m x 3.02m)

Bedroom Two 9' 2" x 6' 9" (2.79m x 2.06m)

Shower Room 9' 1" x 5' 2" (2.77m x 1.57m)