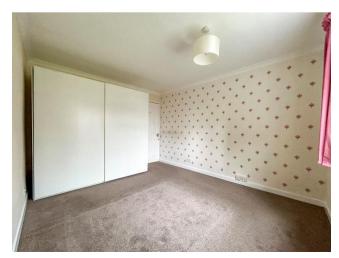

Lounge 15' 5" x 10' 5" (4.70m x 3.17m)

Kitchen 9' 2" x 7' 10" (2.79m x 2.39m)

Bedroom One 12' 2" x 9' 11" (3.71m x 3.02m)

Bedroom Two 9' 2" x 6' 9" (2.79m x 2.06m)

Shower Room 9' 1" x 5' 2" (2.77m x 1.57m)