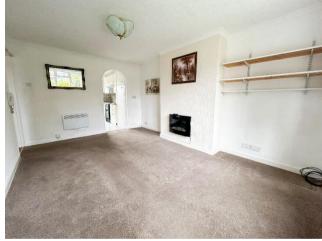

Lounge 15' 5" x 10' 5" (4.70m x 3.17m)

Kitchen 9' 2" x 7' 10" (2.79m x 2.39m)

Bedroom One 12' 2" x 9' 11" (3.71m x 3.02m)

Bedroom Two 9' 2" x 6' 9" (2.79m x 2.06m)

Shower Room 9' 1" x 5' 2" (2.77m x 1.57m)