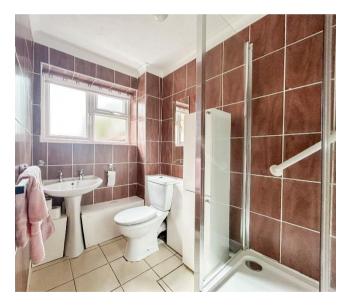

Lounge 15' 5" x 10' 5" (4.70m x 3.17m)

Kitchen 9' 2" x 7' 10" (2.79m x 2.39m)

Bedroom One 12' 2" x 9' 11" (3.71m x 3.02m)

Bedroom Two 9' 2" x 6' 9" (2.79m x 2.06m)

Shower Room 9' 1" x 5' 2" (2.77m x 1.57m)