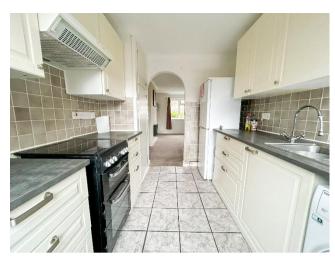

Lounge 15' 5" x 10' 5" (4.70m x 3.17m)

Kitchen 9' 2" x 7' 10" (2.79m x 2.39m)

Bedroom One 12' 2" x 9' 11" (3.71m x 3.02m)

Bedroom Two 9' 2" x 6' 9" (2.79m x 2.06m)

Shower Room 9' 1" x 5' 2" (2.77m x 1.57m)