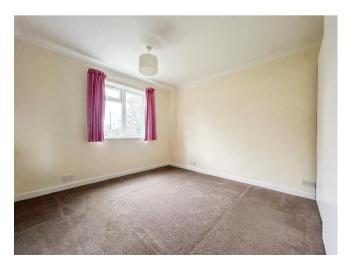

Lounge 15' 5" x 10' 5" (4.70m x 3.17m)

Kitchen 9' 2" x 7' 10" (2.79m x 2.39m)

Bedroom One 12' 2" x 9' 11" (3.71m x 3.02m)

Bedroom Two 9' 2" x 6' 9" (2.79m x 2.06m)

Shower Room 9' 1" x 5' 2" (2.77m x 1.57m)