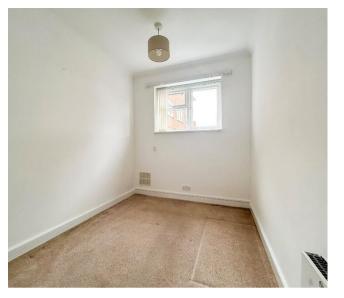

Lounge 15' 5" x 10' 5" (4.70m x 3.17m)

Kitchen 9' 2" x 7' 10" (2.79m x 2.39m)

Bedroom One 12' 2" x 9' 11" (3.71m x 3.02m)

Bedroom Two 9' 2" x 6' 9" (2.79m x 2.06m)

Shower Room 9' 1" x 5' 2" (2.77m x 1.57m)