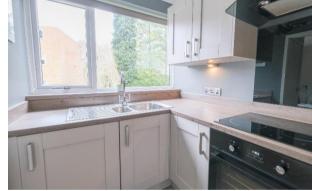

### Streetly

Offers Over £200,000

2 🖳 1 👾 2 📖

This charming two bedroom first floor apartment is located on the highly desirable Foley Road East.

Approached via a communal entrance with wellmaintained stairwell, the accommodation briefly comprises of a spacious dining area with separate modern fitted kitchen, and a cosy lounge with balcony overlooking private views to the fore.

> Kitchen 9' 2" x 5' 10" (2.80m x 1.79m)

Bedroom One 13' 0" x 12' 6" (3.97m x 3.82m)

Bedroom Two 11' 7" x 9' 4" (3.54m x 2.84m)

Bathroom 7' 3" x 6' 1" (2.21m x 1.85m)