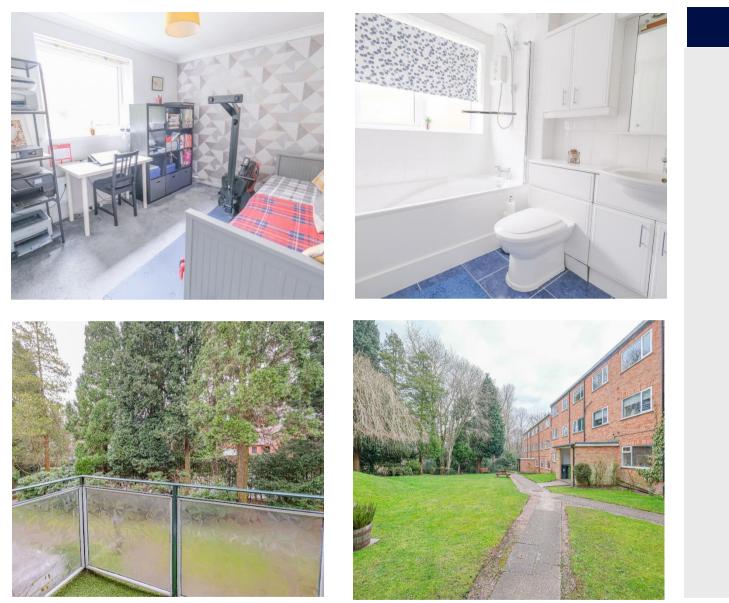

The inner hall then leads to two double bedrooms, both with fitted wardrobes, and a well-kept bathroom suite.

The property further benefits from shared residents only parking, and one allocated garage.