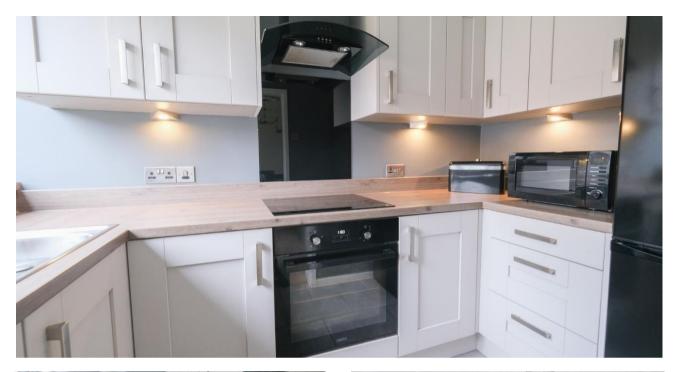

### Streetly

Offers Over £200,000

2 🖳 1 👾 2 📖

This charming two bedroom first floor apartment is located on the highly desirable Foley Road East.

Approached via a communal entrance with wellmaintained stairwell, the accommodation briefly comprises of a spacious dining area with separate modern fitted kitchen, and a cosy lounge with balcony overlooking private views to the fore.

> Kitchen 9' 2" x 5' 10" (2.80m x 1.79m)

Bedroom One 13' 0" x 12' 6" (3.97m x 3.82m)

Bedroom Two 11' 7" x 9' 4" (3.54m x 2.84m)

Bathroom 7' 3" x 6' 1" (2.21m x 1.85m)