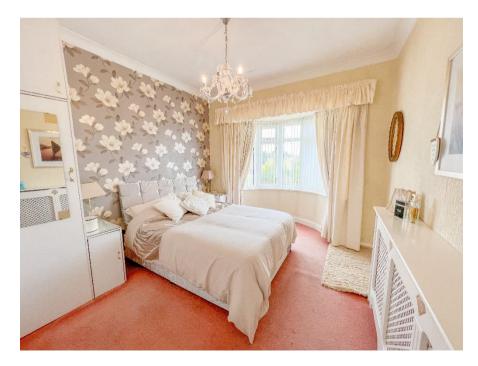

The ground floor inner hallway leads to three excellent double bedrooms with fitted wardrobes, and a refitted shower room with separate WC. There is a large lounge with feature stone fireplace and living flame gas fire, with an archway leading to a separate dining room with doorways to conservatory and further reception room/study.

**Kitchen** 11' 1" x 10' 4" (3.38m x 3.15m)

**Conservatory** 20' 9" x 14' 1" (6.32m x 4.28m)

Bedroom One 11' 8" x 9' 11" (3.55m x 3.02m)

**Bedroom Two** 10' 11" x 9' 11" (3.33m x 3.01m)

**Bedroom Three** 10' 10" x 9' 11" (3.31m x 3.01m)