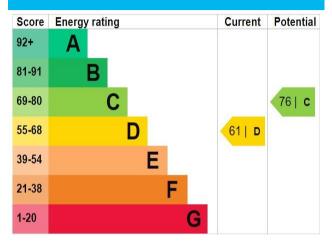

)

Hallway 11' 5" x 8' 3" (3.48m x 2.51m)

Lounge 17' 11" x 12' 10" (5.46m x 3.92m)

**Dining Room** 18' 8" x 6' 11" (5.70m x 2.11m)

**Study/Games Room** 18' 4" x 8' 9" (5.59m x 2.66m)

**Kitchen** 11' 1" x 10' 4" (3.38m x 3.15m)

**Conservatory** 20' 9" x 14' 1" (6.32m x 4.28m)

Bedroom One 11' 8" x 9' 11" (3.55m x 3.02m)

**Bedroom Two** 10' 11" x 9' 11" (3.33m x 3.01m)

**Bedroom Three** 10' 10" x 9' 11" (3.31m x 3.01m)

**Shower Room** 10' 10" x 6' 8" (3.29m x 2.04m)

**Downstairs W.C.** 5' 8" x 2' 11" (1.73m x 0.89m)

Loft Room 28' 3" x 11' 5" (8.61m x 3.48m)

**W.C.** 8' 7" x 4' 3" (2.61m x 1.29m)

**Car Port** 30' 10" x 9' 10" (9.40m x 2.99m)













## Floor Plan

This floor plan is not drawn to scale and is for illustration purposes only







## Energy Performance Rating























## Agent's Note:

Every care has been taken with the preparation of these Sales Particulars but they are for general guidance only and complete accuracy cannot be guaranteed. If there is any point which is of particular importance, professional verification should be sought. The mention of any fixtures, fittings and/or appliances does not imply they are in full efficient working order as they have not been tested. All dimensions are approximate. Photographs are reproduced for general information and it cannot be inferred that any item shown is included in the sale. These Sales Particulars do not constitute a contract or part of a contract. Came on the market: TBC