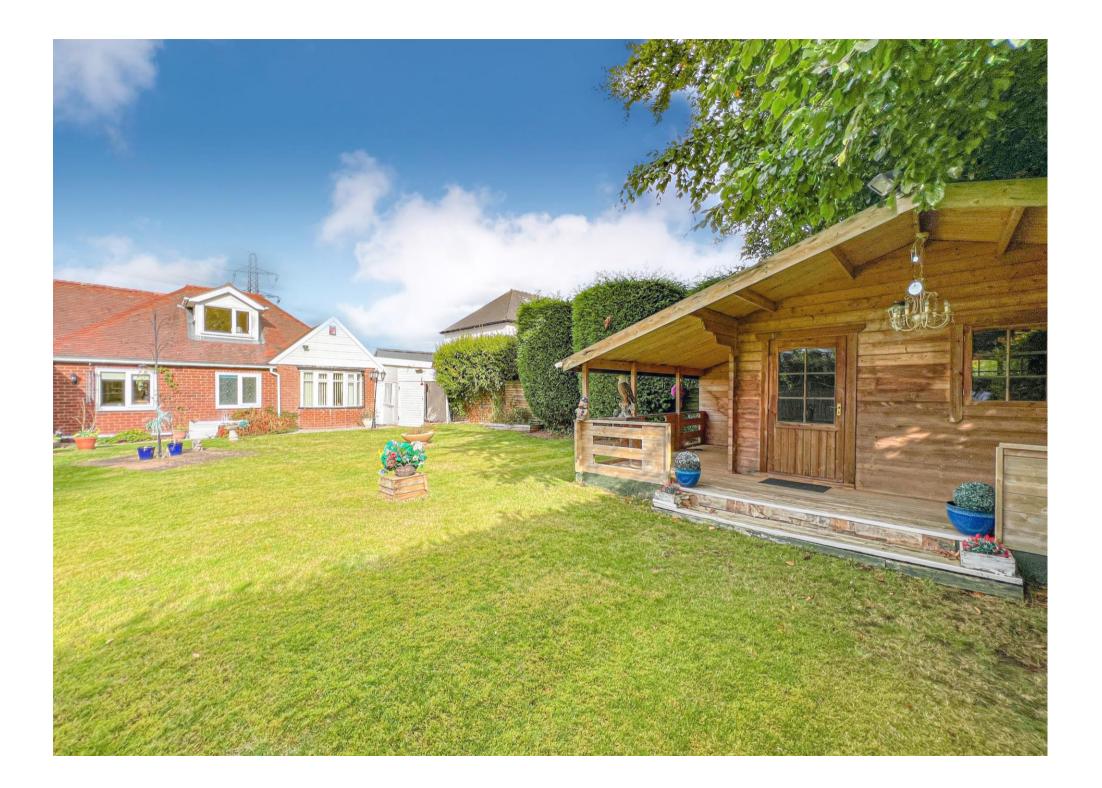

0121 353 6464

Little Hardwick Road, Streetly, WS9 0SF

Offers in the Region Of £575,000

This spacious traditional detached bungalow occupies a wonderful semi-rural location enjoying outstanding rural views to front and rear. Located on the Aldridge and Streetly Border this property is exceptionally convenient for Streetly and Sutton Coldfield amenities as well as Sutton Park. This freehold very competitively priced property benefits from gas central heating and double-glazing and stands behind a wide fore garden with an in and out driveway providing superb parking for several vehicles.

A fitted kitchen with oven, fridge and dishwasher overlooks the rear garden and has a doorway opening onto the conservatory, with impressive UPVC featuring built in units, radiator, single door opening onto patio and French doors leading on to a private garden with shrub and hedge surround and large wooden summerhouse with front porch. Outside is a large carport and gated tradesman's access.