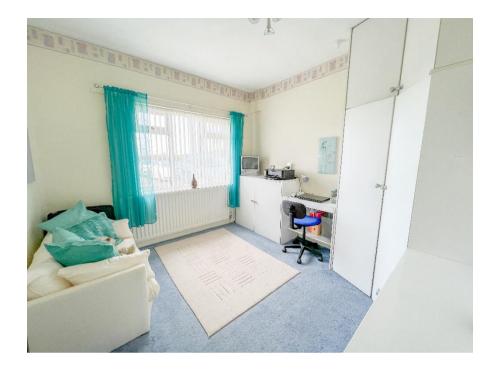

The ground floor inner hallway leads to three excellent double bedrooms with fitted wardrobes, and a refitted shower room with separate WC. There is a large lounge with feature stone fireplace and living flame gas fire, with an archway leading to a separate dining room with doorways to conservatory and further reception room/study.

**Kitchen** 11' 1" x 10' 4" (3.38m x 3.15m)

**Conservatory** 20' 9" x 14' 1" (6.32m x 4.28m)

Bedroom One 11' 8" x 9' 11" (3.55m x 3.02m)

**Bedroom Two** 10' 11" x 9' 11" (3.33m x 3.01m)

**Bedroom Three** 10' 10" x 9' 11" (3.31m x 3.01m)