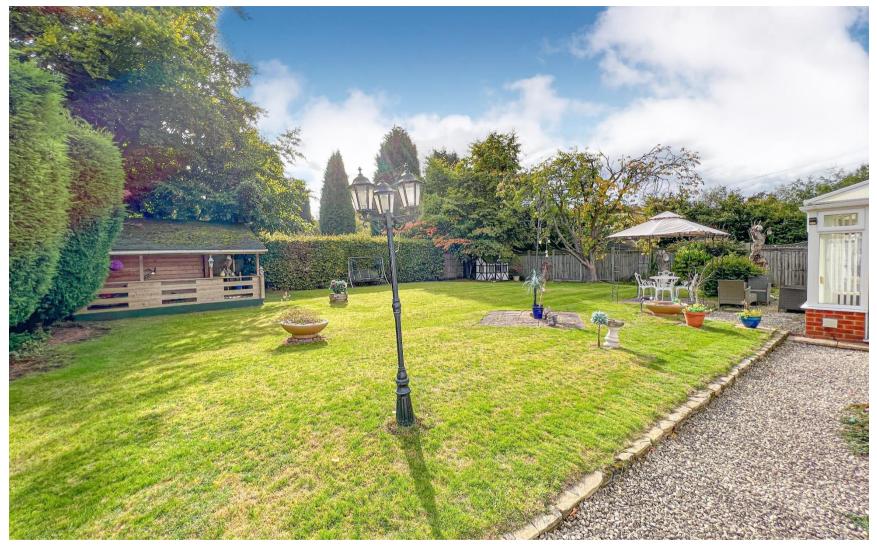

A fitted kitchen with oven, fridge and dishwasher overlooks the rear garden and has a doorway opening onto the conservatory, with impressive UPVC featuring built in units, radiator, single door opening onto patio and French doors leading on to a private garden with shrub and hedge surround and large wooden summerhouse with front porch. Outside is a large carport and gated tradesman's access.