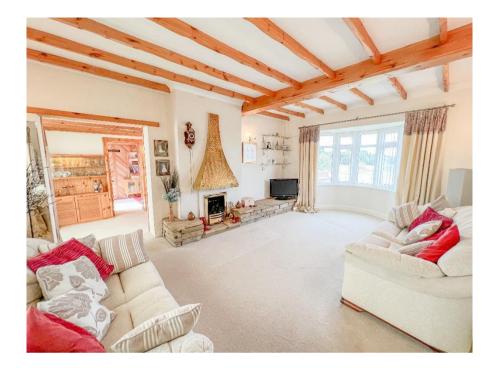

The ground floor inner hallway leads to three excellent double bedrooms with fitted wardrobes, and a refitted shower room with separate WC. There is a large lounge with feature stone fireplace and living flame gas fire, with an archway leading to a separate dining room with doorways to conservatory and further reception room/study.