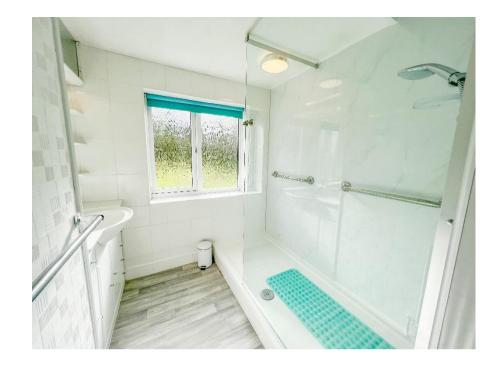

The ground floor inner hallway leads to three excellent double bedrooms with fitted wardrobes, and a refitted shower room with separate WC. There is a large lounge with feature stone fireplace and living flame gas fire, with an archway leading to a separate dining room with doorways to conservatory and further reception room/study.

**Shower Room** 10' 10" x 6' 8" (3.29m x 2.04m)

**Downstairs W.C.** 5' 8" x 2' 11" (1.73m x 0.89m)

Loft Room 28' 3" x 11' 5" (8.61m x 3.48m)

**W.C.** 8' 7" x 4' 3" (2.61m x 1.29m)

**Car Port** 30' 10" x 9' 10" (9.40m x 2.99m)