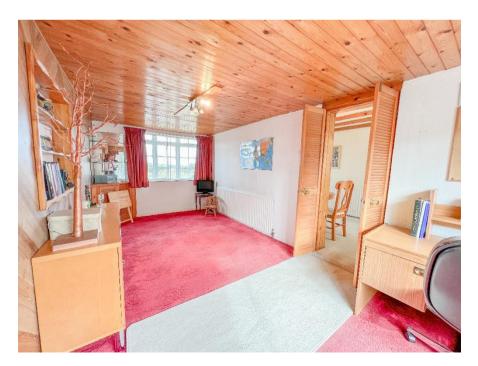

Enjoying the benefit of a south facing secluded rear garden, this bungalow, which must be viewed to be fully appreciated, briefly comprises, enclosed porch, cloaks cupboard housing valiant gas fired combination boiler, spacious hallway showcasing feature open tread spiral staircase leading to spacious loft room with radiators, three Velux windows enjoying magnificent views to front and large picture window overlooking the back garden. Door leading to guest cloakroom with W.C. and wash basin.