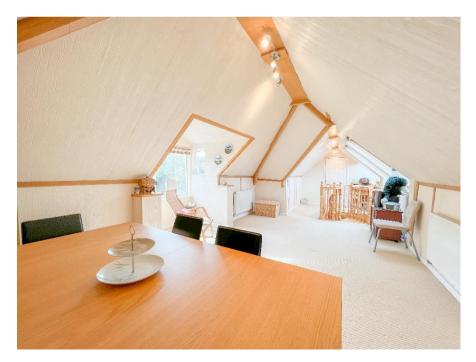

Enjoying the benefit of a south facing secluded rear garden, this bungalow, which must be viewed to be fully appreciated, briefly comprises, enclosed porch, cloaks cupboard housing valiant gas fired combination boiler, spacious hallway showcasing feature open tread spiral staircase leading to spacious loft room with radiators, three Velux windows enjoying magnificent views to front and large picture window overlooking the back garden. Door leading to guest cloakroom with W.C. and wash basin.

**Shower Room** 10' 10" x 6' 8" (3.29m x 2.04m)

**Downstairs W.C.** 5' 8" x 2' 11" (1.73m x 0.89m)

Loft Room 28' 3" x 11' 5" (8.61m x 3.48m)

**W.C.** 8' 7" x 4' 3" (2.61m x 1.29m)

**Car Port** 30' 10" x 9' 10" (9.40m x 2.99m)