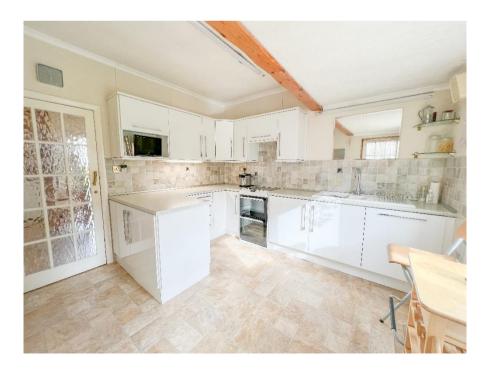

A fitted kitchen with oven, fridge and dishwasher overlooks the rear garden and has a doorway opening onto the conservatory, with impressive UPVC featuring built in units, radiator, single door opening onto patio and French doors leading on to a private garden with shrub and hedge surround and large wooden summerhouse with front porch. Outside is a large carport and gated tradesman's access.