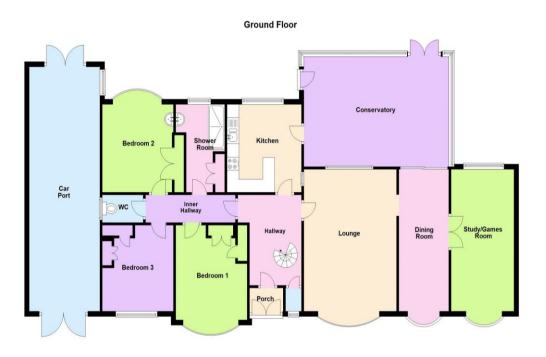

## Floor Plan

This floor plan is not drawn to scale and is for illustration purposes only

**Porch** 3' 11" x 2' 7" (1.20m x 0.79m)

Hallway 11' 5" x 8' 3" (3.48m x 2.51m)

Lounge 17' 11" x 12' 10" (5.46m x 3.92m)

**Dining Room** 18' 8" x 6' 11" (5.70m x 2.11m)

**Study/Games Room** 18' 4" x 8' 9" (5.59m x 2.66m)

**Kitchen** 11' 1" x 10' 4" (3.38m x 3.15m)

**Conservatory** 20' 9" x 14' 1" (6.32m x 4.28m)

Bedroom One 11' 8" x 9' 11" (3.55m x 3.02m)

**Bedroom Two** 10' 11" x 9' 11" (3.33m x 3.01m)

**Bedroom Three** 10' 10" x 9' 11" (3.31m x 3.01m)

**Shower Room** 10' 10" x 6' 8" (3.29m x 2.04m)

**Downstairs W.C.** 5' 8" x 2' 11" (1.73m x 0.89m)

Loft Room 28' 3" x 11' 5" (8.61m x 3.48m)

**W.C.** 8' 7" x 4' 3" (2.61m x 1.29m)

**Car Port** 30' 10" x 9' 10" (9.40m x 2.99m)