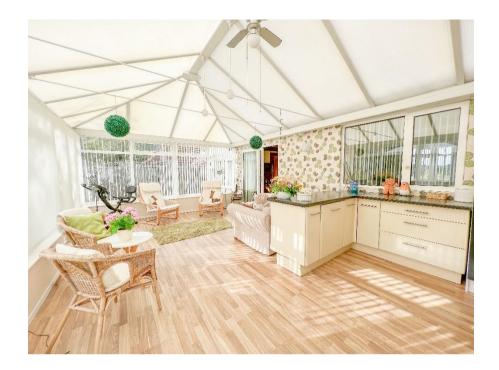

A fitted kitchen with oven, fridge and dishwasher overlooks the rear garden and has a doorway opening onto the conservatory, with impressive UPVC featuring built in units, radiator, single door opening onto patio and French doors leading on to a private garden with shrub and hedge surround and large wooden summerhouse with front porch. Outside is a large carport and gated tradesman's access.

**Kitchen** 11' 1" x 10' 4" (3.38m x 3.15m)

**Conservatory** 20' 9" x 14' 1" (6.32m x 4.28m)

Bedroom One 11' 8" x 9' 11" (3.55m x 3.02m)

**Bedroom Two** 10' 11" x 9' 11" (3.33m x 3.01m)

**Bedroom Three** 10' 10" x 9' 11" (3.31m x 3.01m)