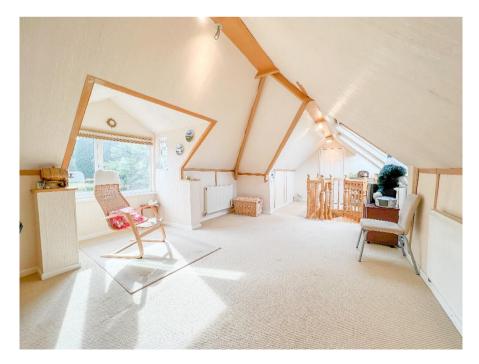

Enjoying the benefit of a south facing secluded rear garden, this bungalow, which must be viewed to be fully appreciated, briefly comprises, enclosed porch, cloaks cupboard housing valiant gas fired combination boiler, spacious hallway showcasing feature open tread spiral staircase leading to spacious loft room with radiators, three Velux windows enjoying magnificent views to front and large picture window overlooking the back garden. Door leading to guest cloakroom with W.C. and wash basin.

**Shower Room** 10' 10" x 6' 8" (3.29m x 2.04m)

**Downstairs W.C.** 5' 8" x 2' 11" (1.73m x 0.89m)

Loft Room 28' 3" x 11' 5" (8.61m x 3.48m)

**W.C.** 8' 7" x 4' 3" (2.61m x 1.29m)

**Car Port** 30' 10" x 9' 10" (9.40m x 2.99m)