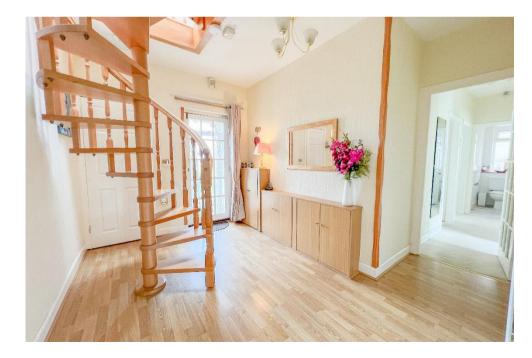

Enjoying the benefit of a south facing secluded rear garden, this bungalow, which must be viewed to be fully appreciated, briefly comprises, enclosed porch, cloaks cupboard housing valiant gas fired combination boiler, spacious hallway showcasing feature open tread spiral staircase leading to spacious loft room with radiators, three Velux windows enjoying magnificent views to front and large picture window overlooking the back garden. Door leading to guest cloakroom with W.C. and wash basin.