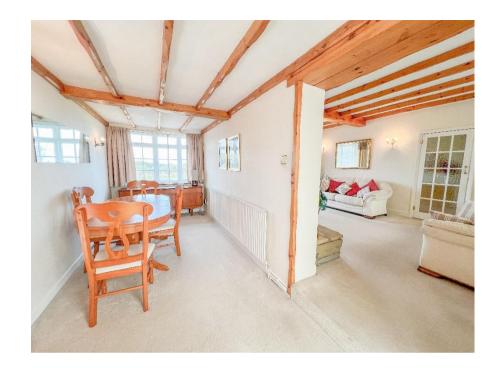

The ground floor inner hallway leads to three excellent double bedrooms with fitted wardrobes, and a refitted shower room with separate WC. There is a large lounge with feature stone fireplace and living flame gas fire, with an archway leading to a separate dining room with doorways to conservatory and further reception room/study.