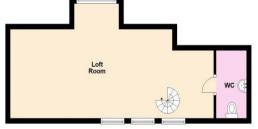

Enjoying the benefit of a south facing secluded rear garden, this bungalow, which must be viewed to be fully appreciated, briefly comprises, enclosed porch, cloaks cupboard housing valiant gas fired combination boiler, spacious hallway showcasing feature open tread spiral staircase leading to spacious loft room with radiators, three Velux windows enjoying magnificent views to front and large picture window overlooking the back garden. Door leading to guest cloakroom with W.C. and wash basin.

**Shower Room** 10' 10" x 6' 8" (3.29m x 2.04m)

**Downstairs W.C.** 5' 8" x 2' 11" (1.73m x 0.89m)

Loft Room 28' 3" x 11' 5" (8.61m x 3.48m)

**W.C.** 8' 7" x 4' 3" (2.61m x 1.29m)

**Car Port** 30' 10" x 9' 10" (9.40m x 2.99m)

## Floor Plan

This floor plan is not drawn to scale and is for illustration purposes only