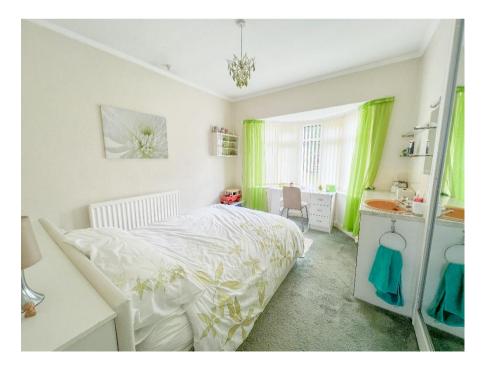

The ground floor inner hallway leads to three excellent double bedrooms with fitted wardrobes, and a refitted shower room with separate WC. There is a large lounge with feature stone fireplace and living flame gas fire, with an archway leading to a separate dining room with doorways to conservatory and further reception room/study.

**Kitchen** 11' 1" x 10' 4" (3.38m x 3.15m)

**Conservatory** 20' 9" x 14' 1" (6.32m x 4.28m)

Bedroom One 11' 8" x 9' 11" (3.55m x 3.02m)

**Bedroom Two** 10' 11" x 9' 11" (3.33m x 3.01m)

**Bedroom Three** 10' 10" x 9' 11" (3.31m x 3.01m)