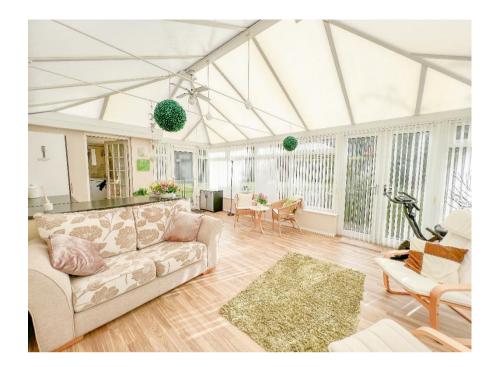

A fitted kitchen with oven, fridge and dishwasher overlooks the rear garden and has a doorway opening onto the conservatory, with impressive UPVC featuring built in units, radiator, single door opening onto patio and French doors leading on to a private garden with shrub and hedge surround and large wooden summerhouse with front porch. Outside is a large carport and gated tradesman's access.

**Kitchen** 11' 1" x 10' 4" (3.38m x 3.15m)

**Conservatory** 20' 9" x 14' 1" (6.32m x 4.28m)

Bedroom One 11' 8" x 9' 11" (3.55m x 3.02m)

**Bedroom Two** 10' 11" x 9' 11" (3.33m x 3.01m)

**Bedroom Three** 10' 10" x 9' 11" (3.31m x 3.01m)