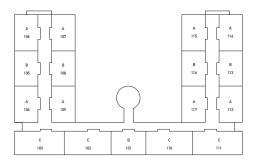

mbined oven/microwave and halogen hob
- Integrated low level fridge with freezer compartment

#### **Bathrooms**

- Modern white ceramics and stainless steel/chrome fittings
- Bath with shower and mixer
- Wall mounted heated towel rail
- Concealed storage cabinet
- Heated mirror
- Tiled floor

#### Services

- TV points in living area and main bedroom.
- Secure door entry system
- Intruder alarm
- Apartment-wide electric heating
- Dedicated space for washer/dryer

#### **Common areas**

- Access via a secure entrance and dedicated lift
- Intercom and handset linked to main door entry point
- Secure underground parking available (at an extra cost)
- Cycle parking
- Recycling bins provided in basement car park
- Private residents' garden

## Site plan



## **Floor plans**



#### Level 01



#### Level 02



#### Level 03



#### Level 04



#### Level 05



#### Level 06