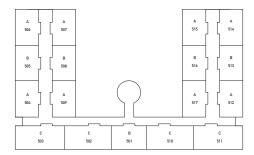

with freezer compartment

#### **Bathrooms**

- Modern white ceramics and stainless steel/chrome fittings
- Bath with shower and mixer
- Wall mounted heated towel rail
- Concealed storage cabinet
- Heated mirror
- Tiled floor

#### Services

- TV points in living area and main bedroom.
- Secure door entry system
- Intruder alarm
- Apartment-wide electric heating
- Dedicated space for washer/dryer

#### **Common areas**

- Access via a secure entrance and dedicated lift
- Intercom and handset linked to main door entry point
- Secure underground parking available (at an extra cost)
- Cycle parking
- Recycling bins provided in basement car park
- Private residents' garden

## Site plan



## **Floor plans**



#### Level 01



#### Level 02



#### Level 03



#### Level 04



#### Level 05



#### Level 06