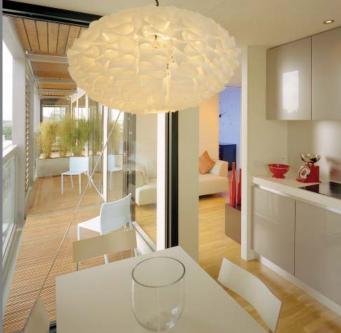

## Moho 42 Ellesmere Street Castlefield Manchester M15 4FY

Moho apartments are designed around a central bathroom and kitchen area, with the living space and bedrooms either side. A large timber decked balcony allows for private outdoor space in addition to the resident's communal garden. With floor to ceiling glazing, Smeg kitchen appliances and storage built into the apartment, including wardrobe space.

#### Finishes, fixtures and fittings

- Built in storage in the main bedroom and hallway
- Sliding doors for flexible space
- Private, timber decked balconies
- Plumbing for washing machine

#### Windows

- Full height, double-glazed sliding windows to living area and bedroom

#### **Flooring**

- Hardwood timber floors