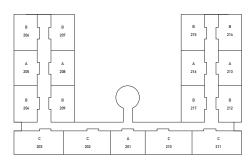

wave and halogen hob
- Integrated low level fridge with freezer compartment

#### **Bathrooms**

- Modern white ceramics and stainless steel/chrome fittings
- Bath with shower and mixer
- Wall mounted heated towel rail
- Concealed storage cabinet
- Heated mirror
- Tiled floor

#### Services

- TV points in living area and main bedroom.
- Secure door entry system
- Intruder alarm
- Apartment-wide electric heating
- Dedicated space for washer/dryer

#### **Common areas**

- Access via a secure entrance and dedicated lift
- Intercom and handset linked to main door entry point
- Secure underground parking available (at an extra cost)
- Cycle parking
- Recycling bins provided in basement car park
- Private residents' garden

## Site plan



## **Floor plans**



#### Level 01



#### Level 02



#### Level 03



#### Level 04



#### Level 05



#### Level 06