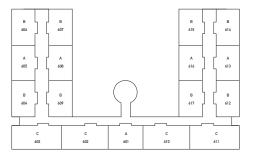

artment

#### **Bathrooms**

- Modern white ceramics and stainless steel/chrome fittings
- Bath with shower and mixer
- Wall mounted heated towel rail
- Concealed storage cabinet
- Heated mirror
- Tiled floor

#### Services

- TV points in living area and main bedroom.
- Secure door entry system
- Intruder alarm
- Apartment-wide electric heating
- Dedicated space for washer/dryer

#### **Common areas**

- Access via a secure entrance and dedicated lift
- Intercom and handset linked to main door entry point
- Secure underground parking available (at an extra cost)
- Cycle parking
- Recycling bins provided in basement car park
- Private residents' garden

## Site plan



## **Floor plans**



#### Level 01



#### Level 02



#### Level 03



#### Level 04



#### Level 05



#### Level 06