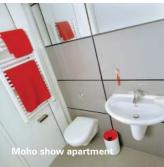

#### **Bathrooms**

- Modern white ceramics and stainless steel/chrome fittings
- Bath with shower and mixer
- Wall mounted heated towel rail
- Concealed storage cabinet
- Heated mirror
- Tiled floor