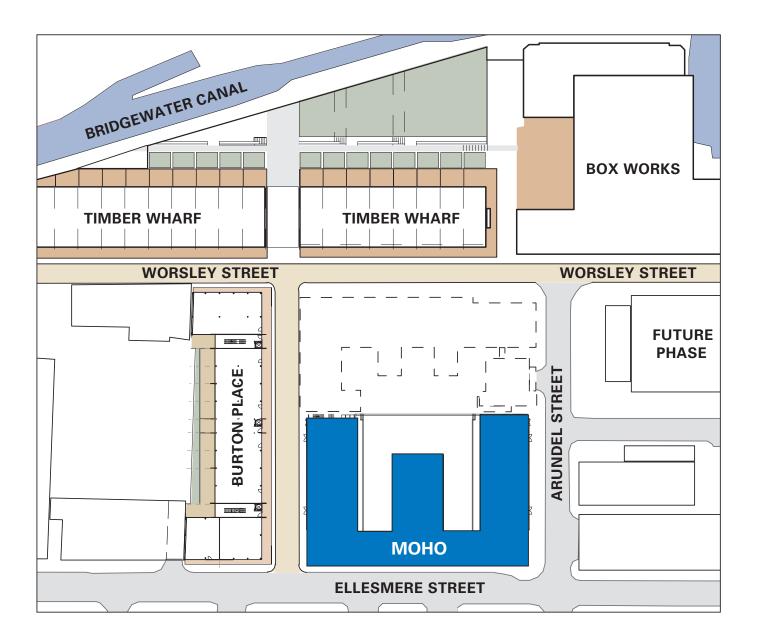

ishwasher
- Built in stainless steel combined oven/microwave and halogen hob
- Integrated low level fridge with freezer compartment

#### **Bathrooms**

- Modern white ceramics and stainless steel/chrome fittings
- Bath with shower and mixer
- Wall mounted heated towel rail
- Concealed storage cabinet
- Heated mirror
- Tiled floor

#### Services

- TV points in living area and main bedroom.
- Secure door entry system
- Intruder alarm
- Apartment-wide electric heating
- Dedicated space for washer/dryer

#### **Common areas**

- Access via a secure entrance and dedicated lift
- Intercom and handset linked to main door entry point
- Secure underground parking available (at an extra cost)
- Cycle parking
- Recycling bins provided in basement car park
- Private residents' garden

## Site plan



## **Floor plans**



#### Level 01



#### Level 02



#### Level 03



#### Level 04



#### Level 05



#### Level 06