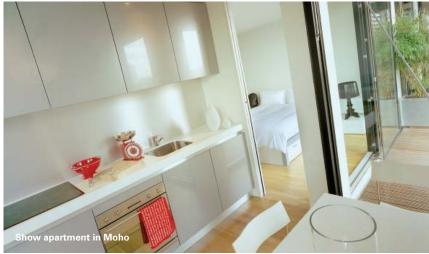

## Moho 42 Ellesmere Street Castlefield Manchester M15 4FY

Moho apartments are designed around a central bathroom and kitchen area, with the living space and bedrooms either side. A large timber decked balcony allows for private outdoor space in addition to the resident's communal garden. With floor to ceiling glazing, Smeg kitchen appliances and storage built into the apartment, including wardrobe space.

#### Kitchens

- Fully fitted kitchens with plain gloss finish to doors
- Stainless steel sink set into white LG solid surface work top
- Built in containers for recycling
- Integrated dishwasher
- Built in stainless steel combined oven/microwave and halogen hob
- Integrated low level fridge with freezer compartment