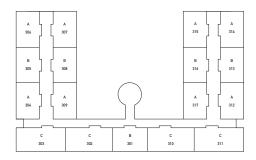

hob
- Integrated low level fridge with freezer compartment

#### **Bathrooms**

- Modern white ceramics and stainless steel/chrome fittings
- Bath with shower and mixer
- Wall mounted heated towel rail
- Concealed storage cabinet
- Heated mirror
- Tiled floor

#### Services

- TV points in living area and main bedroom.
- Secure door entry system
- Intruder alarm
- Apartment-wide electric heating
- Dedicated space for washer/dryer

#### **Common areas**

- Access via a secure entrance and dedicated lift
- Intercom and handset linked to main door entry point
- Secure underground parking available (at an extra cost)
- Cycle parking
- Recycling bins provided in basement car park
- Private residents' garden

## Site plan



## **Floor plans**



#### Level 01



#### Level 02



#### Level 03



#### Level 04



#### Level 05



#### Level 06