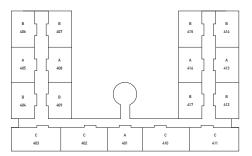

low level fridge with freezer compartment

#### **Bathrooms**

- Modern white ceramics and stainless steel/chrome fittings
- Bath with shower and mixer
- Wall mounted heated towel rail
- Concealed storage cabinet
- Heated mirror
- Tiled floor

#### Services

- TV points in living area and main bedroom.
- Secure door entry system
- Intruder alarm
- Apartment-wide electric heating
- Dedicated space for washer/dryer

#### **Common areas**

- Access via a secure entrance and dedicated lift
- Intercom and handset linked to main door entry point
- Secure underground parking available (at an extra cost)
- Cycle parking
- Recycling bins provided in basement car park
- Private residents' garden

## Site plan



## **Floor plans**



#### Level 01



#### Level 02



#### Level 03



#### Level 04



#### Level 05



#### Level 06