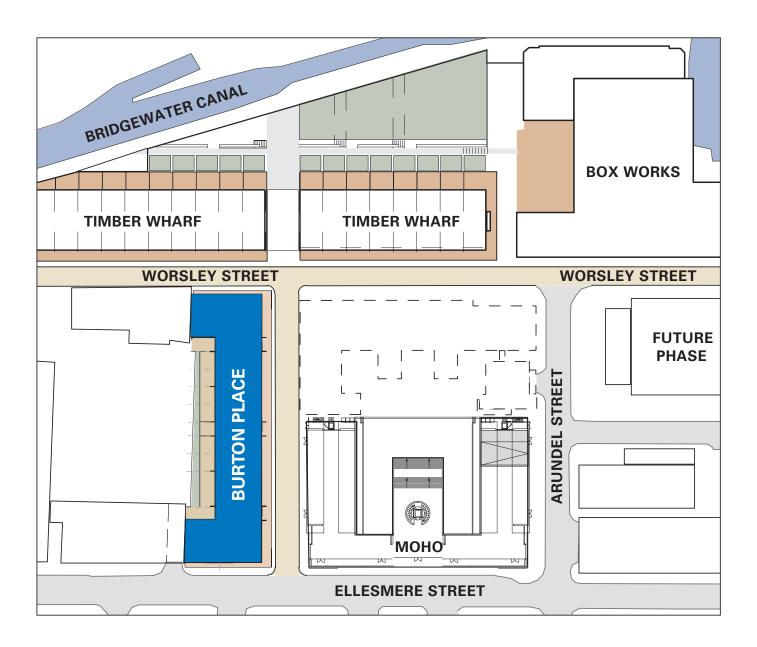

# Site plan

### Location

Burton Place is located in the vibrant Castlefield area and just a five minute walk to the city centre along the canal towpath. It has excellent transport links with Cornbrook Metrolink station situated further along the road, proximity to Deansgate station and direct access onto the Mancunian Way and further motorway network.