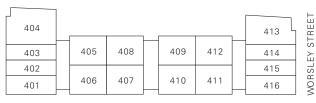

bathroom and shower room
- Modern white ceramics and chrome fittings
- Coloured mosaic tiled walls surrounding the bath and sink
- The bathroom flooring is a terrazzo tile

#### Services

- BT/ADSL sockets
- TV aerial sockets
- Sky socket (Sky box and registration fee not included)
- Water heated electrically
- Plumbed position for washer dryer
- Intruder alarm

#### Common areas

- Access via a secure entrance atrium and dedicated lift
- Secure underground parking available (at an extra cost)
- Cycle parking available
- Recycling bins provided in basement car park

# Site plan



# **Floor plans**

# Level 01

#### **MORSLEY STREET** 104 113 103 105 108 109 112 114 102 115 106 110 111 107 101 116

**BURTON PLACE** 

# Level 02



**BURTON PLACE** 

# Level 03



BURTON PLACE

# Level 04



BURTON PLACE

# Level 05



BURTON PLACE

# Level 06



BURTON PLACE