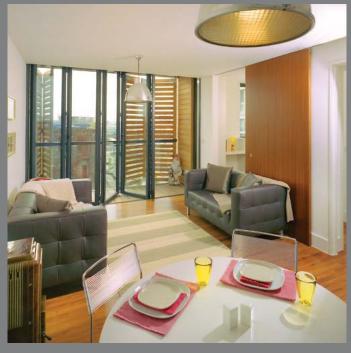

# Burton Place Castlefield Manchester M15 4LR

Burton Place features one, two and three bedroom apartments designed by Glenn Howells Architects. The apartments all have balconies and feature timber shutters to add a truly contemporary continental feel to the space. All apartments are fitted to a high specification including timber floors, fitted bathrooms and kitchens with appliances.

#### Finishes, fixtures and fittings

- Stainless steel ironmongery throughout
- Allocated storage areas with sliding doors
- Sliding concertina timber shutters give added privacy to living room and balcony areas in most apartments
- All walls and ceilings are plastered and painted white
- All doors are full height solid and painted white Heating
- Heating is from wall mounted slim-line electrical panels
  Windows
- Double glazed windows in living rooms, some with sliding/folding retractable doors opening out to balcony
- Double glazed windows in bedrooms with 'tilt and turn' action opening inwards

#### **Flooring**

- Solid timber floor to living and dining spaces
- The bedrooms are carpeted