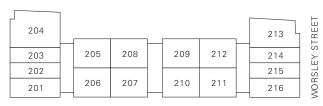

# Level 01

#### **MORSLEY STREET** 104 113 103 105 108 109 112 114 102 115 106 110 111 107 101 116

**BURTON PLACE** 