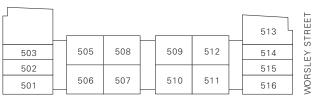

odern white ceramics and chrome fittings
- Coloured mosaic tiled walls surrounding the bath and sink
- The bathroom flooring is a terrazzo tile

#### Services

- BT/ADSL sockets
- TV aerial sockets
- Sky socket (Sky box and registration fee not included)
- Water heated electrically
- Plumbed position for washer dryer
- Intruder alarm

#### Common areas

- Access via a secure entrance atrium and dedicated lift
- Secure underground parking available (at an extra cost)
- Cycle parking available
- Recycling bins provided in basement car park

# Site plan



# **Floor plans**

# Level 01

#### **MORSLEY STREET** 104 113 103 105 108 109 112 114 102 115 106 110 111 107 101 116

**BURTON PLACE** 

# Level 02



**BURTON PLACE** 

# Level 03



BURTON PLACE

# Level 04



BURTON PLACE

# Level 05



BURTON PLACE

# Level 06



BURTON PLACE