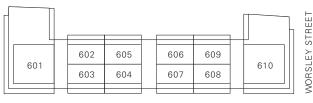

ome fittings
- Coloured mosaic tiled walls surrounding the bath and sink
- The bathroom flooring is a terrazzo tile

#### Services

- BT/ADSL sockets
- TV aerial sockets
- Sky socket (Sky box and registration fee not included)
- Water heated electrically
- Plumbed position for washer dryer
- Intruder alarm

#### Common areas

- Access via a secure entrance atrium and dedicated lift
- Secure underground parking available (at an extra cost)
- Cycle parking available
- Recycling bins provided in basement car park

# Site plan



# **Floor plans**

# Level 01

#### **MORSLEY STREET** 104 113 103 105 108 109 112 114 102 115 106 110 111 107 101 116

**BURTON PLACE** 

# Level 02



**BURTON PLACE** 

# Level 03



BURTON PLACE

# Level 04



BURTON PLACE

# Level 05



BURTON PLACE

# Level 06



BURTON PLACE