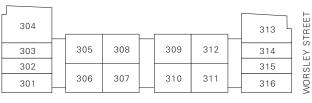

splash back behind units in bathroom and shower room
- Modern white ceramics and chrome fittings
- Coloured mosaic tiled walls surrounding the bath and sink
- The bathroom flooring is a terrazzo tile

#### Services

- BT/ADSL sockets
- TV aerial sockets
- Sky socket (Sky box and registration fee not included)
- Water heated electrically
- Plumbed position for washer dryer
- Intruder alarm

#### Common areas

- Access via a secure entrance atrium and dedicated lift
- Secure underground parking available (at an extra cost)
- Cycle parking available
- Recycling bins provided in basement car park

# Site plan



# **Floor plans**

# Level 01

#### **MORSLEY STREET** 104 113 103 105 108 109 112 114 102 115 106 110 111 107 101 116

**BURTON PLACE** 

# Level 02



**BURTON PLACE** 

# Level 03



BURTON PLACE

# Level 04



BURTON PLACE

# Level 05



BURTON PLACE

# Level 06



BURTON PLACE