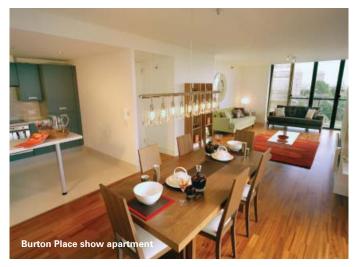

# Burton Place Castlefield Manchester M15 4LR

Burton Place features one, two and three bedroom apartments designed by Glenn Howells Architects. The apartments all have balconies and feature timber shutters to add a truly contemporary continental feel to the space. All apartments are fitted to a high specification including timber floors, fitted bathrooms and kitchens with appliances.

#### Kitchens

- Fully fitted and finished with plain coloured lacquered doors
- Stainless steel sink is set into the worktop
- Chrome mixer taps
- Stainless steel oven, hob, hood, built in
- High level fridge and low-level freezer
- The kitchen flooring is a terrazzo tile