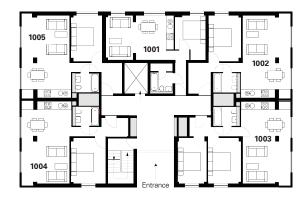

in living area and main bedroom
- Secure door entry system with video link to TV
- Intruder alarm
- Apartment-wide electric heating
- Centralised gas fired communal boiler plant providing hot water
- Dedicated space for washer/dryer

#### **Common areas**

- Lift to all levels
- Recycling area on ground floor
- Secure parking for all apartments
- Bicycle storage

# Site plan



# Christabel Floor plans

### **Ground floor**



Floor 4



Floor 1



Floor 5



Floor 2



Floor 6



Floor 3



Floor 7



# Christabel Floor plans

## Floor 8



## Floor 9



## Floor 10



### Floor 11



## Floor 12



# Sylvia Floor plans

## **Ground floor**



## Floor 4



Floor 1



Floor 5



Floor 2



Floor 6



Floor 3



Floor 7



# Sylvia Floor plans

### Floor 8



### Floor 9



#### Floor 10



### Floor 11



#### Floor 12