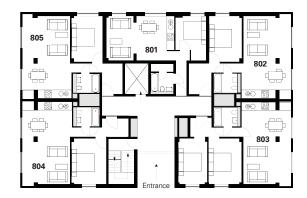

ephone, TV and satellite points in living area and main bedroom
- Secure door entry system with video link to TV
- Intruder alarm
- Apartment-wide electric heating
- Centralised gas fired communal boiler plant providing hot water
- Dedicated space for washer/dryer

#### **Common areas**

- Lift to all levels
- Recycling area on ground floor
- Secure parking for all apartments
- Bicycle storage

# Site plan



# Christabel Floor plans

### **Ground floor**



Floor 4



Floor 1



Floor 5



Floor 2



Floor 6



Floor 3



Floor 7



# Christabel Floor plans

## Floor 8



## Floor 9



## Floor 10



### Floor 11



## Floor 12



# Sylvia Floor plans

## **Ground floor**



## Floor 4



Floor 1



Floor 5



Floor 2



Floor 6



Floor 3



Floor 7



# Sylvia Floor plans

### Floor 8



### Floor 9



#### Floor 10



### Floor 11



#### Floor 12