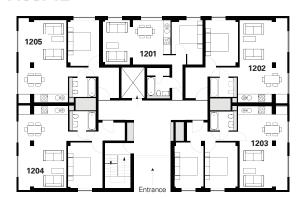

# Christabel Floor plans

### **Ground floor**

Floor 4

Floor 1

Floor 5

Floor 2

Floor 6

Floor 3

Floor 7