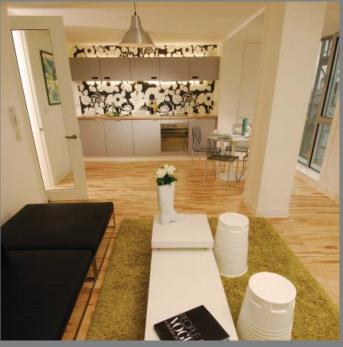

#### Finishes, fixtures and fittings

- Painted plastered stud walls
- Painted plasterboard ceilings throughout
- Doors with stainless steel ironmongery

#### Flooring

- Engineered timber flooring to living room and kitchen areas
- Engineered timber or carpet flooring to bedroom areas
- Linoleum flooring to bathrooms

#### Kitchens

- Range of fitted base and wall-mounted units
- Worktop with waterproof splash back
- Built in containers for recycling
- Stainless steel monoblock mixer taps
- Stainless steel sink
- Electric oven, ceramic hob and extractor
- Fridge with freezer compartment