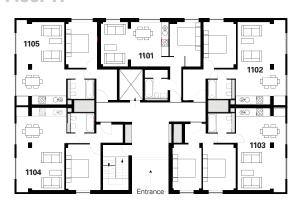

ceramic sanitary ware
- Chrome finish taps and fittings
- Large mirror incorporating concealed vanity unit
- Partially tiled walls
- Bath with shower over

#### Services

- Telephone, TV and satellite points in living area and main bedroom
- Secure door entry system with video link to TV
- Intruder alarm
- Apartment-wide electric heating
- Centralised gas fired communal boiler plant providing hot water
- Dedicated space for washer/dryer

#### **Common areas**

- Lift to all levels
- Recycling area on ground floor
- Secure parking for all apartments
- Bicycle storage

# Site plan



# Christabel Floor plans

### **Ground floor**



Floor 4



Floor 1



Floor 5



Floor 2



Floor 6



Floor 3



Floor 7



# Christabel Floor plans

## Floor 8



## Floor 9



## Floor 10



### Floor 11



## Floor 12



# Sylvia Floor plans

## **Ground floor**



## Floor 4



Floor 1



Floor 5



Floor 2



Floor 6



Floor 3



Floor 7



# Sylvia Floor plans

### Floor 8



### Floor 9



#### Floor 10



### Floor 11



#### Floor 12