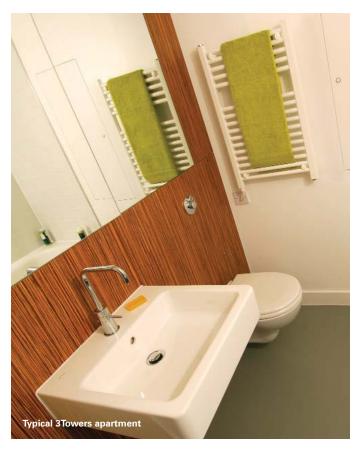

#### Bathrooms

- Modern white ceramic sanitary ware
- Chrome finish taps and fittings
- Large mirror incorporating concealed vanity unit
- Partially tiled walls
- Bath with shower over