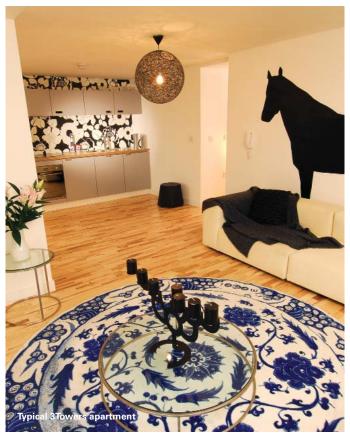

#### Finishes, fixtures and fittings

- Painted plastered stud walls
- Painted plasterboard ceilings throughout
- Doors with stainless steel ironmongery

#### Flooring

- Engineered timber flooring to living room and kitchen areas
- Engineered timber or carpet flooring to bedroom areas
- Linoleum flooring to bathrooms

#### Kitchens

- Range of fitted base and wall-mounted units
- Worktop with waterproof splash back
- Built in containers for recycling
- Stainless steel monoblock mixer taps
- Stainless steel sink
- Electric oven, ceramic hob and extractor
- Fridge with freezer compartment