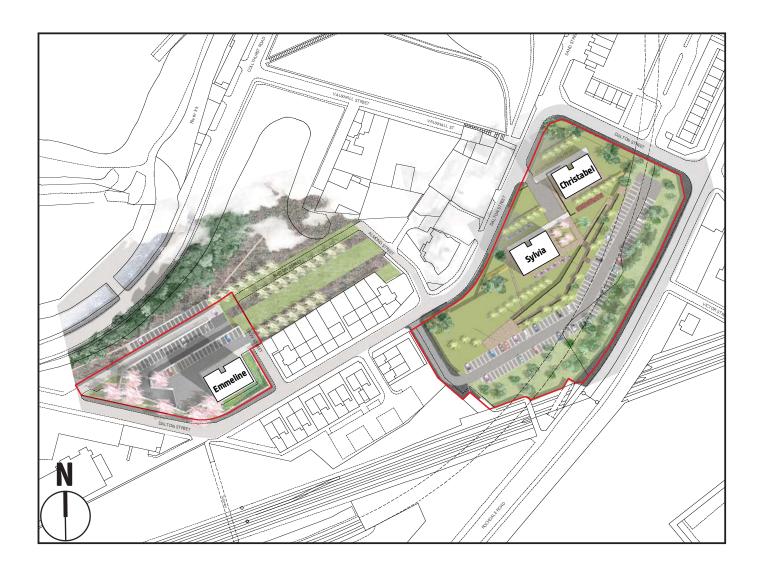

## 3Towers Dalton Street Manchester M40 7EB

Working with architects Union North, Urban Splash have created 186 new homes out of three 1960's tower blocks, situated in the Irk Valley in East Manchester. The towers are named after the Pankhurst family, Emmeline, Christabel and Sylvia. One and two bed spacious apartments are available with floor to ceiling windows and great views overlooking Manchester city centre or the green and leafy Irk Valley.

# Site plan