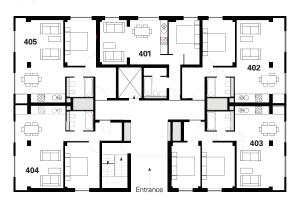

# Christabel Floor plans

### **Ground floor**

Floor 4

Floor 1

Floor 5

Floor 2

Floor 6

Floor 3

Floor 7