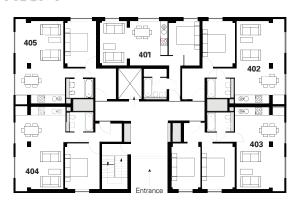

corporating concealed vanity unit
- Partially tiled walls
- Bath with shower over

#### Services

- Telephone, TV and satellite points in living area and main bedroom
- Secure door entry system with video link to TV
- Intruder alarm
- Apartment-wide electric heating
- Centralised gas fired communal boiler plant providing hot water
- Dedicated space for washer/dryer

#### **Common areas**

- Lift to all levels
- Recycling area on ground floor
- Secure parking for all apartments
- Bicycle storage

# Site plan



# Christabel Floor plans

### **Ground floor**



Floor 4



Floor 1



Floor 5



Floor 2



Floor 6



Floor 3



Floor 7



# Christabel Floor plans

## Floor 8



## Floor 9



## Floor 10



### Floor 11



## Floor 12



# Sylvia Floor plans

## **Ground floor**



## Floor 4



Floor 1



Floor 5



Floor 2



Floor 6



Floor 3



Floor 7



# Sylvia Floor plans

### Floor 8



### Floor 9



#### Floor 10



### Floor 11



#### Floor 12