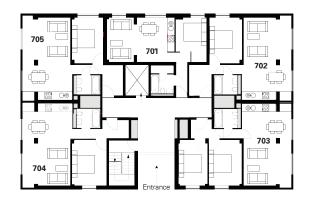

c hob and extractor
- Fridge with freezer compartment

#### Bathrooms

- Modern white ceramic sanitary ware
- Chrome finish taps and fittings
- Large mirror incorporating concealed vanity unit
- Partially tiled walls
- Bath with shower over

#### Services

- Telephone, TV and satellite points in living area and main bedroom
- Secure door entry system with video link to TV
- Intruder alarm
- Apartment-wide electric heating
- Centralised gas fired communal boiler plant providing hot water
- Dedicated space for washer/dryer

#### **Common areas**

- Lift to all levels
- Recycling area on ground floor
- Secure parking for all apartments
- Bicycle storage

# Site plan



# Christabel Floor plans

### **Ground floor**



Floor 4



Floor 1



Floor 5



Floor 2



Floor 6



Floor 3



Floor 7



# Christabel Floor plans

## Floor 8



## Floor 9



## Floor 10



### Floor 11



## Floor 12



# Sylvia Floor plans

## **Ground floor**



## Floor 4



Floor 1



Floor 5



Floor 2



Floor 6



Floor 3



Floor 7



# Sylvia Floor plans

### Floor 8



### Floor 9



#### Floor 10



### Floor 11



#### Floor 12