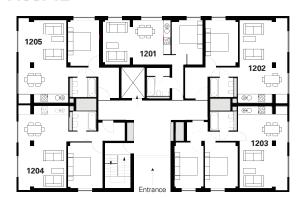

ry ware
- Chrome finish taps and fittings
- Large mirror incorporating concealed vanity unit
- Partially tiled walls
- Bath with shower over

#### Services

- Telephone, TV and satellite points in living area and main bedroom
- Secure door entry system with video link to TV
- Intruder alarm
- Apartment-wide electric heating
- Centralised gas fired communal boiler plant providing hot water
- Dedicated space for washer/dryer

#### **Common areas**

- Lift to all levels
- Recycling area on ground floor
- Secure parking for all apartments
- Bicycle storage

# Site plan



# Christabel Floor plans

### **Ground floor**



Floor 4



Floor 1



Floor 5



Floor 2



Floor 6



Floor 3



Floor 7



# Christabel Floor plans

## Floor 8



## Floor 9



## Floor 10



### Floor 11



## Floor 12



# Sylvia Floor plans

## **Ground floor**



## Floor 4



Floor 1



Floor 5



Floor 2



Floor 6



Floor 3



Floor 7



# Sylvia Floor plans

### Floor 8



### Floor 9



#### Floor 10



### Floor 11



#### Floor 12