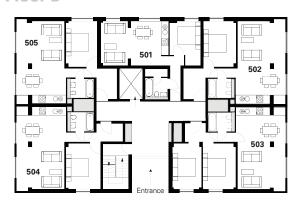

vanity unit
- Partially tiled walls
- Bath with shower over

#### Services

- Telephone, TV and satellite points in living area and main bedroom
- Secure door entry system with video link to TV
- Intruder alarm
- Apartment-wide electric heating
- Centralised gas fired communal boiler plant providing hot water
- Dedicated space for washer/dryer

#### **Common areas**

- Lift to all levels
- Recycling area on ground floor
- Secure parking for all apartments
- Bicycle storage

# Site plan



# Christabel Floor plans

### **Ground floor**



Floor 4



Floor 1



Floor 5



Floor 2



Floor 6



Floor 3



Floor 7



# Christabel Floor plans

## Floor 8



## Floor 9



## Floor 10



### Floor 11



## Floor 12



# Sylvia Floor plans

## **Ground floor**



## Floor 4



Floor 1



Floor 5



Floor 2



Floor 6



Floor 3



Floor 7



# Sylvia Floor plans

### Floor 8



### Floor 9



#### Floor 10



### Floor 11



#### Floor 12