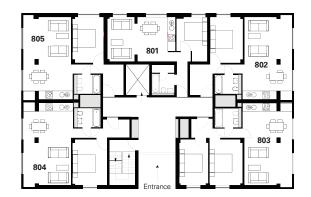

r compartment

#### Bathrooms

- Modern white ceramic sanitary ware
- Chrome finish taps and fittings
- Large mirror incorporating concealed vanity unit
- Partially tiled walls
- Bath with shower over

#### Services

- Telephone, TV and satellite points in living area and main bedroom
- Secure door entry system with video link to TV
- Intruder alarm
- Apartment-wide electric heating
- Centralised gas fired communal boiler plant providing hot water
- Dedicated space for washer/dryer

#### **Common areas**

- Lift to all levels
- Recycling area on ground floor
- Secure parking for all apartments
- Bicycle storage

# Site plan



# Christabel Floor plans

### **Ground floor**



Floor 4



Floor 1



Floor 5



Floor 2



Floor 6



Floor 3



Floor 7



# Christabel Floor plans

## Floor 8



## Floor 9



## Floor 10



### Floor 11



## Floor 12



# Sylvia Floor plans

## **Ground floor**



## Floor 4



Floor 1



Floor 5



Floor 2



Floor 6



Floor 3



Floor 7



# Sylvia Floor plans

### Floor 8



### Floor 9



#### Floor 10



### Floor 11



#### Floor 12