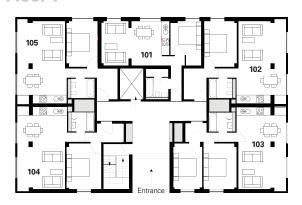

### **Ground floor**

Floor 4

Floor 1

Floor 5

Floor 2

Floor 6

Floor 3

Floor 7