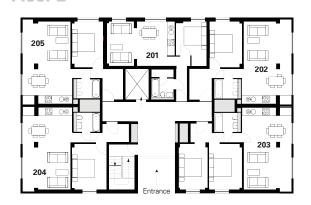

# Christabel Floor plans

### **Ground floor**

Floor 4

Floor 1

Floor 5

Floor 2

Floor 6

Floor 3

Floor 7