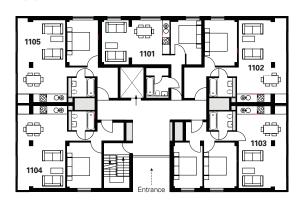

nd main bedroom
- Secure door entry system with video link to TV
- Intruder alarm
- Apartment-wide electric heating
- Centralised gas fired communal boiler plant providing hot water
- Dedicated space for washer/dryer

#### **Common areas**

- Lift to all levels
- Recycling area on ground floor
- Secure parking for all apartments
- Bicycle storage

# Site plan



# Christabel Floor plans

### **Ground floor**



Floor 4



Floor 1



Floor 5



Floor 2



Floor 6



Floor 3



Floor 7



# Christabel Floor plans

## Floor 8



## Floor 9



## Floor 10



### Floor 11



## Floor 12



# Sylvia Floor plans

## **Ground floor**



## Floor 4



Floor 1



Floor 5



Floor 2



Floor 6



Floor 3



Floor 7



# Sylvia Floor plans

### Floor 8



### Floor 9



#### Floor 10



### Floor 11



#### Floor 12