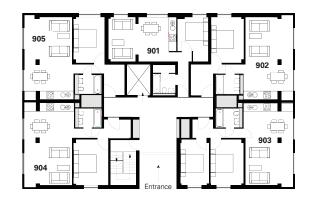

satellite points in living area and main bedroom
- Secure door entry system with video link to TV
- Intruder alarm
- Apartment-wide electric heating
- Centralised gas fired communal boiler plant providing hot water
- Dedicated space for washer/dryer

#### **Common areas**

- Lift to all levels
- Recycling area on ground floor
- Secure parking for all apartments
- Bicycle storage

# Site plan



# Christabel Floor plans

### **Ground floor**



Floor 4



Floor 1



Floor 5



Floor 2



Floor 6



Floor 3



Floor 7



# Christabel Floor plans

## Floor 8



## Floor 9



## Floor 10



### Floor 11



## Floor 12



# Sylvia Floor plans

## **Ground floor**



## Floor 4



Floor 1



Floor 5



Floor 2



Floor 6



Floor 3



Floor 7



# Sylvia Floor plans

### Floor 8



### Floor 9



#### Floor 10



### Floor 11



#### Floor 12