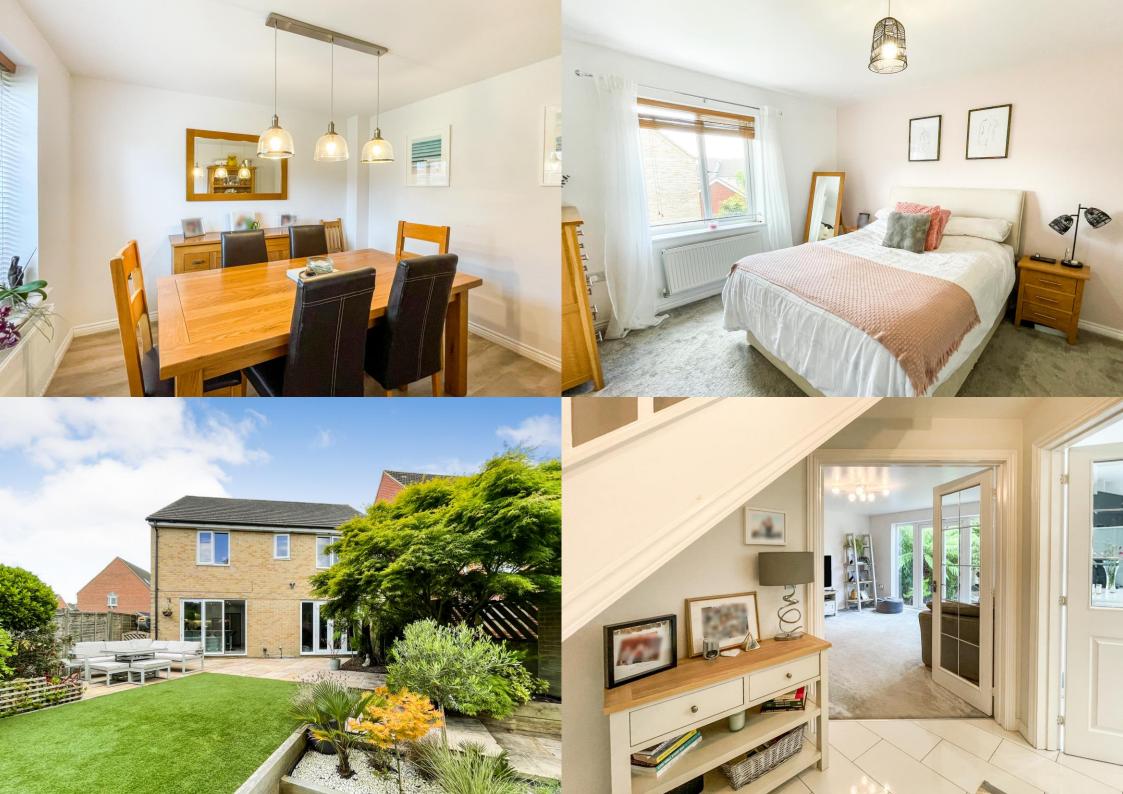

## Wellstead Way, Hedge End, Southampton, SO30 2LE

This beautifully presented, four-bedroom family home benefits from an attractive, landscaped rear garden, a single garage and allocated parking.

The accommodation on the ground floor comprises a good size lounge, separate dining room, study, a modern kitchen/breakfast room with bi-folding doors opening to the rear garden, and a cloakroom. The kitchen/breakfast room has a fantastic amount of cupboard space with extensive work top areas and fitted appliances and the benefit of a breakfast bar for casual dining.

On the first floor there are four well-proportioned double bedrooms, two en-suites, as well as a modern family bathroom.

The property is presented to an immaculate standard making this a must view home. It is located within Dowds Farm and sits within walking distance of the highly desired Wellstead Primary School. The train station is a short distance away as are local shops and food establishments.