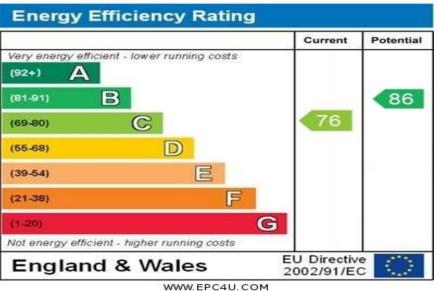

## Other Information

Tenure: Freehold

Approximate Age: Built circa 2010 Heating: Gas central heating Windows: Double glazing

Loft: Not boarded, ladder and light

**Energy Rating: C** 

Sellers Position: No forward chain