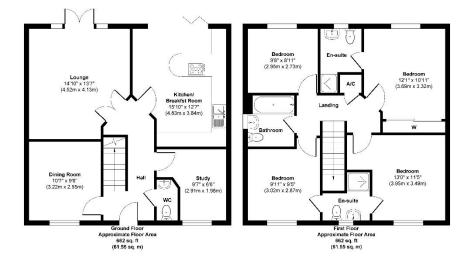

## Wellstead Way, Hedge End, Southampton, SO30 2LE

This beautifully presented, four-bedroom family home benefits from an attractive, landscaped rear garden, a single garage and allocated parking.

The accommodation on the ground floor comprises a good size lounge, separate dining room, study, a modern kitchen/breakfast room with bi-folding doors opening to the rear garden, and a cloakroom. The kitchen/breakfast room has a fantastic amount of cupboard space with extensive work top areas and fitted appliances and the benefit of a breakfast bar for casual dining.

On the first floor there are four well-proportioned double bedrooms, two en-suites, as well as a modern family bathroom.

The property is presented to an immaculate standard making this a must view home. It is located within Dowds Farm and sits within walking distance of the highly desired Wellstead Primary School. The train station is a short distance away as are local shops and food establishments.

## **Local Information:**

Council Tax: D

Local Authority: Eastleigh Borough Council

Approx. Gross Internal Floor Area 1324 sq. ft / 123.10 sq. m Illustration for identification purposes only, measurements are approximate, not to scale. Produced by Elements Property