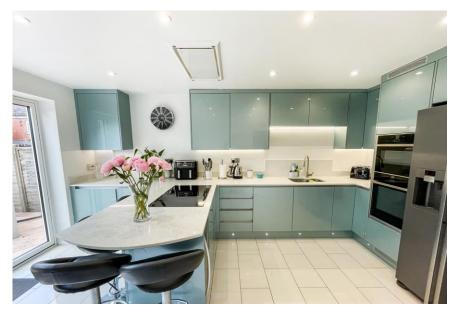

## Wellstead Way, Hedge End, Southampton, SO30 2LE

This beautifully presented, four-bedroom family home benefits from an attractive, landscaped rear garden, a single garage and allocated parking.

The accommodation on the ground floor comprises a good size lounge, separate dining room, study, a modern kitchen/breakfast room with bi-folding doors opening to the rear garden, and a cloakroom. The kitchen/breakfast room has a fantastic amount of cupboard space with extensive work top areas and fitted appliances and the benefit of a breakfast bar for casual dining.