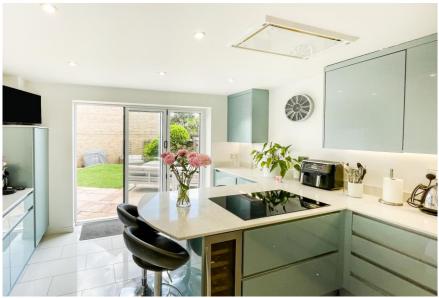

## Wellstead Way, Hedge End, Southampton, SO30 2LE

This beautifully presented, four-bedroom family home benefits from an attractive, landscaped rear garden, a single garage and allocated parking.

The accommodation on the ground floor comprises a good size lounge, separate dining room, study, a modern kitchen/breakfast room with bi-folding doors opening to the rear garden, and a cloakroom. The kitchen/breakfast room has a fantastic amount of cupboard space with extensive work top areas and fitted appliances and the benefit of a breakfast bar for casual dining.