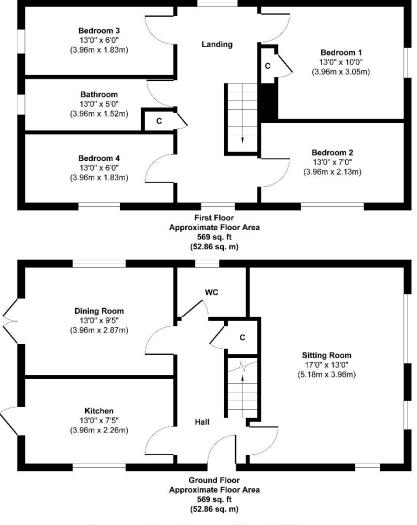

**Local Information:** 

Council Tax: E

Local Authority: Eastleigh Borough Council

Approx. Gross Internal Floor Area 1138 sq. ft / 105.72 sq. m Illustration for identification purposes only, measurements are approximate, not to scale. Produced by Elements Property