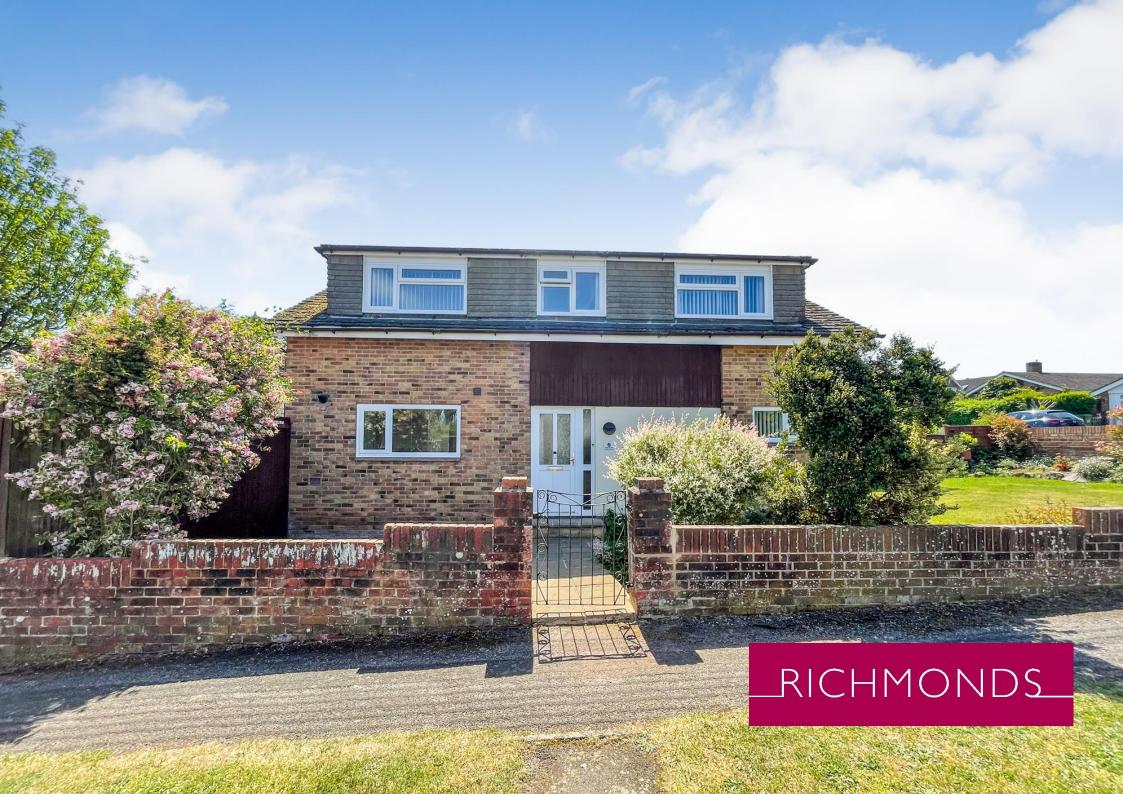

## Nordik Gardens, Hedge End, Southampton, SO30 0LQ

A four-bedroom family home with a large wrap around garden situated in Hedge End.

Features include a spacious lounge, a refitted kitchen with integrated appliances, a dining room, and ground floor cloakroom. This lovely home has a light and stylish decor throughout and benefits from gas central heating and double glazing. Upstairs, there are four bedrooms and a family bathroom.

Externally, there is a larger than average garage coupled with two parking spaces plus an attractive garden with a raised deck seating area.

This property is conveniently located close to Hedge End Village with its various amenities and local shops. There are also well-regarded local schools, plenty of green spaces to enjoy and yet still within easy access of the M27 motorway network.