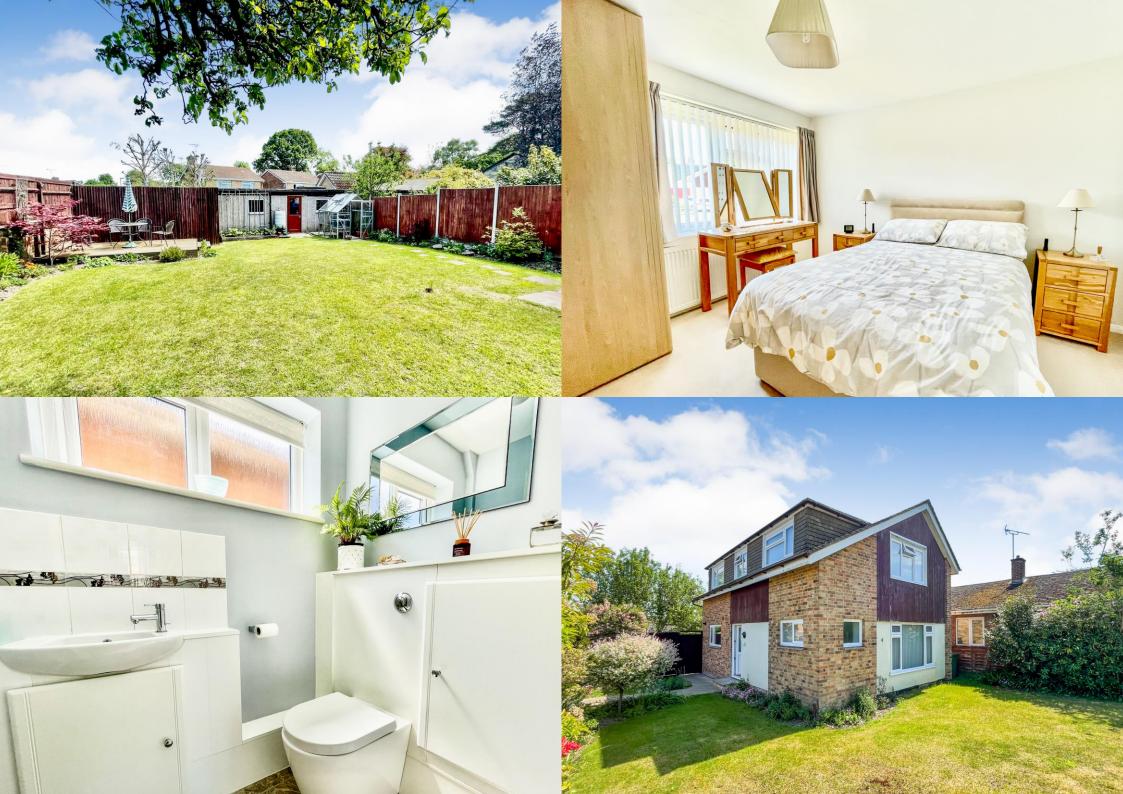

## Nordik Gardens, Hedge End, Southampton, SO30 0LQ

A four-bedroom family home with a large wrap around garden situated in Hedge End.

Features include a spacious lounge, a refitted kitchen with integrated appliances, a dining room, and ground floor cloakroom. This lovely home has a light and stylish decor throughout and benefits from gas central heating and double glazing. Upstairs, there are four bedrooms and a family bathroom.

Externally, there is a larger than average garage coupled with two parking spaces plus an attractive garden with a raised deck seating area.

This property is conveniently located close to Hedge End Village with its various amenities and local shops. There are also well-regarded local schools, plenty of green spaces to enjoy and yet still within easy access of the M27 motorway network.