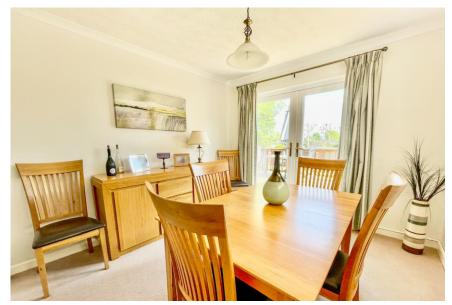

## Nordik Gardens, Hedge End, Southampton, SO30 0LQ

A four-bedroom family home with a large wrap around garden situated in Hedge End.

Features include a spacious lounge, a refitted kitchen with integrated appliances, a dining room, and ground floor cloakroom. This lovely home has a light and stylish decor throughout and benefits from gas central heating and double glazing. Upstairs, there are four bedrooms and a family bathroom.