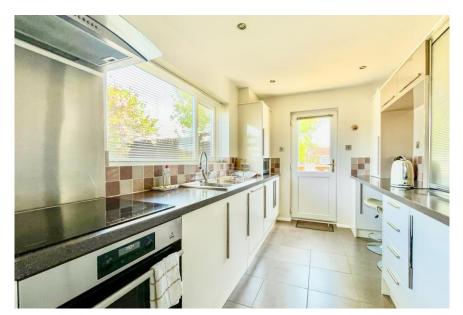

## Nordik Gardens, Hedge End, Southampton, SO30 0LQ

A four-bedroom family home with a large wrap around garden situated in Hedge End.

Features include a spacious lounge, a refitted kitchen with integrated appliances, a dining room, and ground floor cloakroom. This lovely home has a light and stylish decor throughout and benefits from gas central heating and double glazing. Upstairs, there are four bedrooms and a family bathroom.