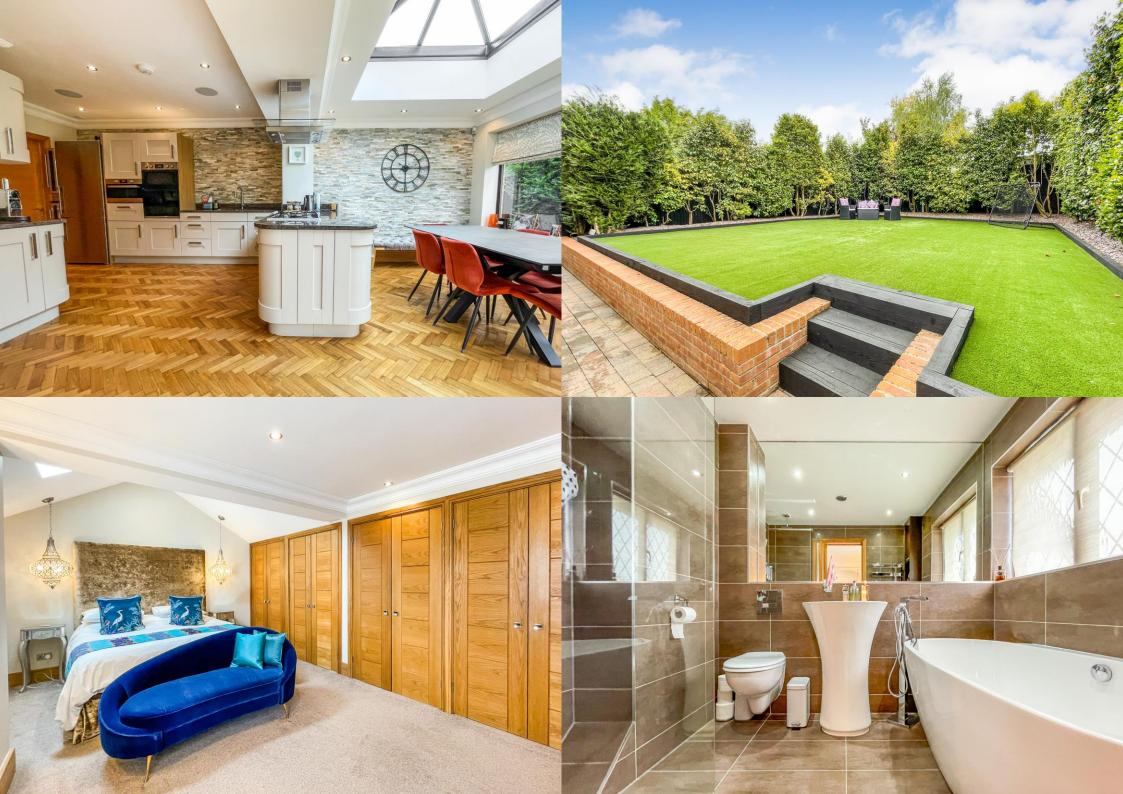

## Chalice Court, Hedge End, Southampton, SO30 4TA

An exceptional four bedroom detached executive home located in a premier position in Hedge End close to village shops and amenities.

The property has been adapted and extended by the current owners to create a bespoke family home. On the ground floor you are welcomed by a spacious entrance hall which accesses all principal rooms. The owners have created a generous kitchen/dining/family room at the rear of the property in addition to a well-appointed sitting room, reception room with his and hers office space, and a playroom.

On the first floor the luxurious master suite is extremely spacious and with a vast amount of wardrobe and storage space together with a high quality four-piece ensuite bathroom. Bedroom two also benefits from an en-suite shower room and built-in wardrobes.

Outside, there is a block paved driveway creating off-road parking for three vehicles and the rear garden is extremely private and has the benefit of an artificial lawn for low maintenance.