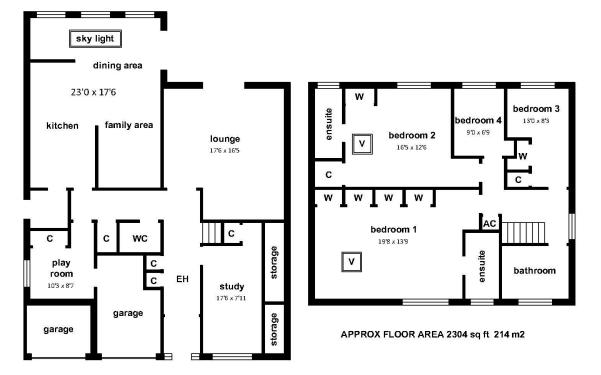

## Chalice Court, Hedge End, Southampton, SO30 4TA

An exceptional four bedroom detached executive home located in a premier position in Hedge End close to village shops and amenities.

The property has been adapted and extended by the current owners to create a bespoke family home. On the ground floor you are welcomed by a spacious entrance hall which accesses all principal rooms. The owners have created a generous kitchen/dining/family room at the rear of the property in addition to a well-appointed sitting room, reception room with his and hers office space, and a playroom.

On the first floor the luxurious master suite is extremely spacious and with a vast amount of wardrobe and storage space together with a high quality four-piece ensuite bathroom. Bedroom two also benefits from an en-suite shower room and built-in wardrobes.

Outside, there is a block paved driveway creating off-road parking for three vehicles and the rear garden is extremely private and has the benefit of an artificial lawn for low maintenance.