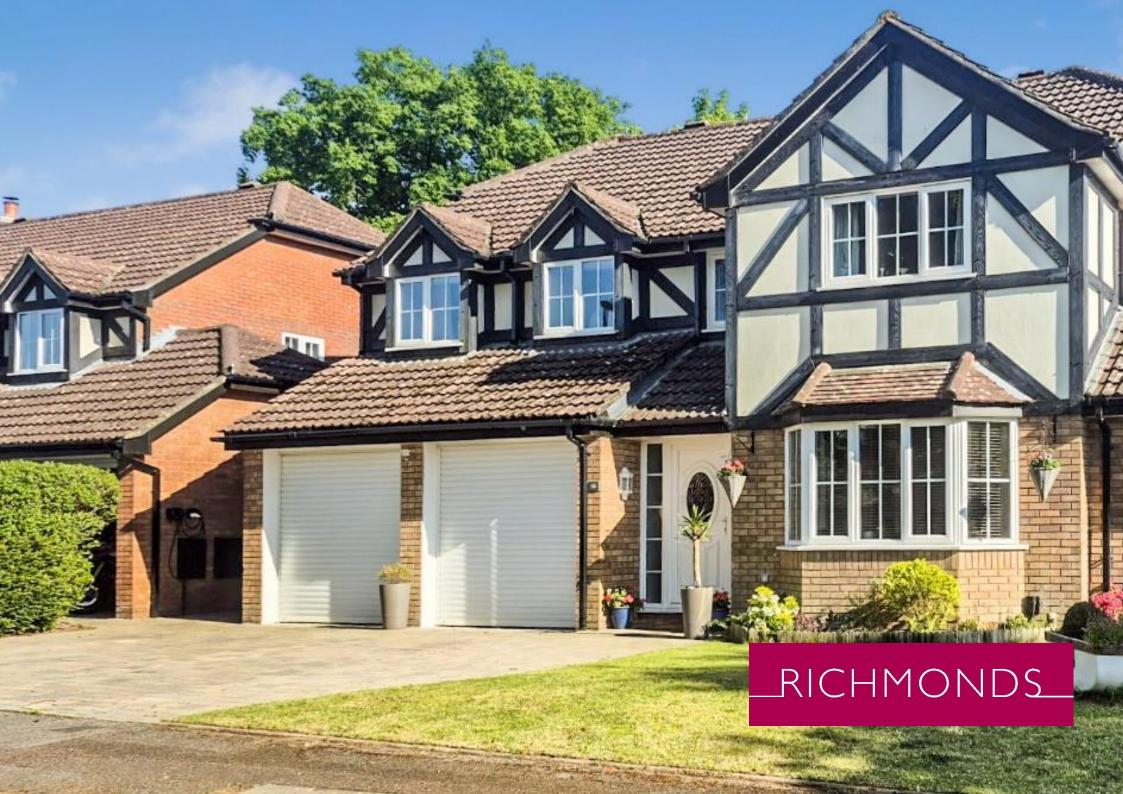

## Wilderness Heights, West End, Southampton, SO18 3PS

A five-bedroom detached family home with a southerly aspect garden situated in the sought after area of West End.

This wonderful property provides an impressive amount of living space totalling 2499 sq. ft. and has been tastefully decorated throughout in a modern and light style. The ground floor accommodation is made up of a large and welcoming hallway, a spacious sitting room with Adams style fireplace, dining room, family room and cloakroom. In addition, there is a fantastic modern kitchen/breakfast room with integrated appliances plus a very large conservatory. Upstairs, it is equally impressive with five large bedrooms, two en-suites and a family bathroom. The bathrooms have been renovated in the last few years.

Externally, there is a double garage coupled with off-road parking for several vehicles. The attractive rear garden is mainly laid to lawn with mature shrub borders and a paved seating area to enjoy alfresco dining in the warmer months.