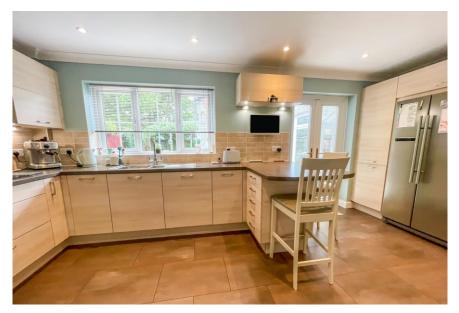

## Wilderness Heights, West End, Southampton, SO18 3PS

A five-bedroom detached family home with a southerly aspect garden situated in the sought after area of West End.

This wonderful property provides an impressive amount of living space totalling 2499 sq. ft. and has been tastefully decorated throughout in a modern and light style. The ground floor accommodation is made up of a large and welcoming hallway, a spacious sitting room with Adams style fireplace, dining room, family room and cloakroom. In addition, there is a fantastic modern kitchen/breakfast room with integrated appliances plus a very large conservatory. Upstairs, it is equally impressive with five large bedrooms, two en-suites and a family bathroom. The bathrooms have been renovated in the last few years.