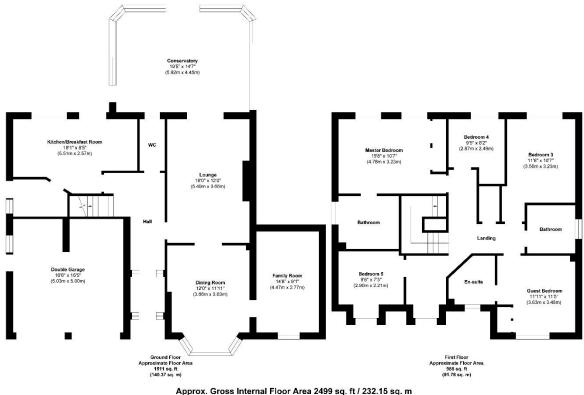

## **Local Information:**

Council Tax: G

Local Authority: Eastleigh Borough Council

Approx. Gross Internal Floor Area 2499 sq. ft / 232.15 sq. f 
Illustration for identification purposes only, measurements are approximate, not to scale. 
Produced by Elements Property