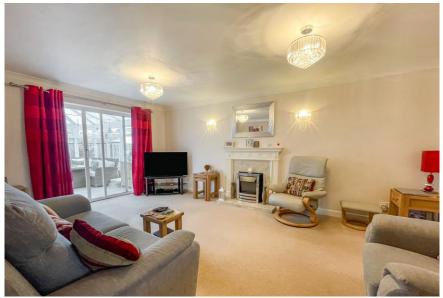

## Wilderness Heights, West End, Southampton, SO18 3PS

A five-bedroom detached family home with a southerly aspect garden situated in the sought after area of West End.

This wonderful property provides an impressive amount of living space totalling 2499 sq. ft. and has been tastefully decorated throughout in a modern and light style. The ground floor accommodation is made up of a large and welcoming hallway, a spacious sitting room with Adams style fireplace, dining room, family room and cloakroom. In addition, there is a fantastic modern kitchen/breakfast room with integrated appliances plus a very large conservatory. Upstairs, it is equally impressive with five large bedrooms, two en-suites and a family bathroom. The bathrooms have been renovated in the last few years.