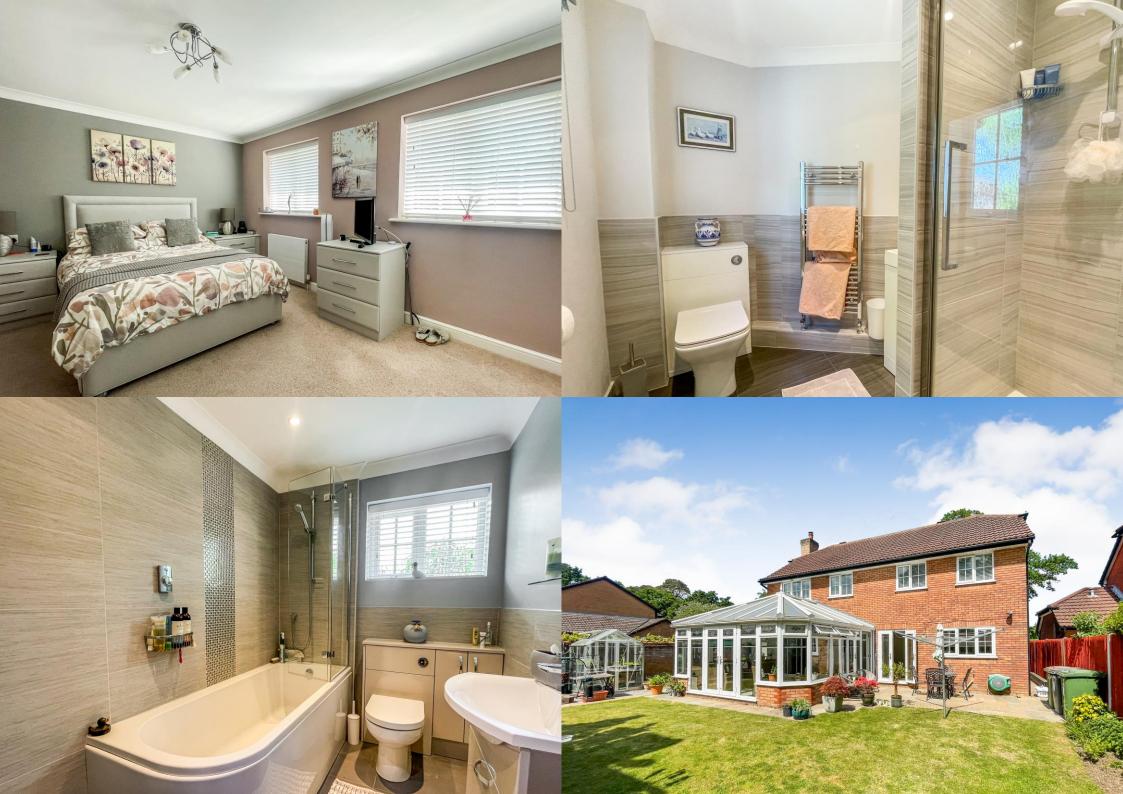

## Wilderness Heights, West End, Southampton, SO18 3PS

A five-bedroom detached family home with a southerly aspect garden situated in the sought after area of West End.

This wonderful property provides an impressive amount of living space totalling 2499 sq. ft. and has been tastefully decorated throughout in a modern and light style. The ground floor accommodation is made up of a large and welcoming hallway, a spacious sitting room with Adams style fireplace, dining room, family room and cloakroom. In addition, there is a fantastic modern kitchen/breakfast room with integrated appliances plus a very large conservatory. Upstairs, it is equally impressive with five large bedrooms, two en-suites and a family bathroom. The bathrooms have been renovated in the last few years.

Externally, there is a double garage coupled with off-road parking for several vehicles. The attractive rear garden is mainly laid to lawn with mature shrub borders and a paved seating area to enjoy alfresco dining in the warmer months.