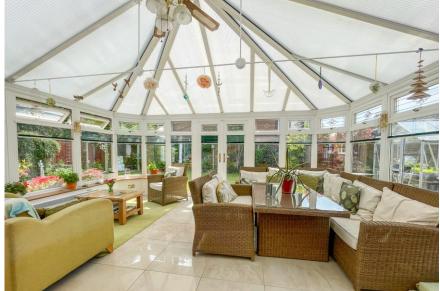

## Wilderness Heights, West End, Southampton, SO18 3PS

A five-bedroom detached family home with a southerly aspect garden situated in the sought after area of West End.

This wonderful property provides an impressive amount of living space totalling 2499 sq. ft. and has been tastefully decorated throughout in a modern and light style. The ground floor accommodation is made up of a large and welcoming hallway, a spacious sitting room with Adams style fireplace, dining room, family room and cloakroom. In addition, there is a fantastic modern kitchen/breakfast room with integrated appliances plus a very large conservatory. Upstairs, it is equally impressive with five large bedrooms, two en-suites and a family bathroom. The bathrooms have been renovated in the last few years.