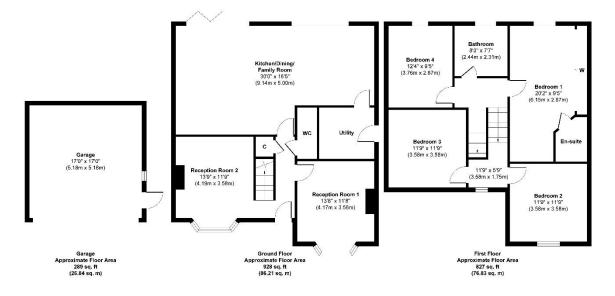

The original house was approx. 1506 sq. ft. (140 m2) including the garage but after the extension, the size is now approx. 2044 sq. ft. (190 m2) including the garage.

Whilst retaining a character feel, this modernised home benefits from a wonderful open plan kitchen/dining/family room which interacts with the southerly aspect garden. Other features include two spacious reception rooms with bay windows, a utility room and a ground floor WC. Upstairs, there are four double bedrooms, an ensuite shower room to the master bedroom as well as a stylish family bathroom.

Outside, there is a double garage and off-road parking for numerous vehicles. In addition, there is a landscaped rear garden with a large, paved seating area to enjoy al fresco dining.

This attractive family home is situated close to the sought-after village of Botley with its quaint shops, restaurants and public houses set around the village square. Transport links are also excellent with easy access to the motorway network and Botley Rail Station.

## **Local Information:**

Council Tax: E

Local Authority: Eastleigh Borough Council

Approx. Gross Internal Floor Area 2044 sq. ft / 189.88 sq. m (Including Garage)

Illustration for identification purposes only, measurements are approximate, not to scale.