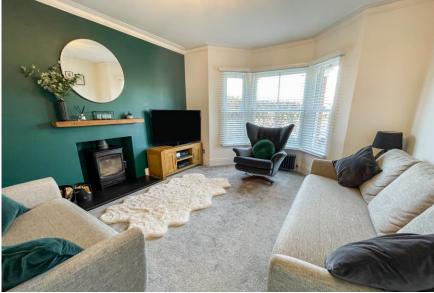

The original house was approx. 1506 sq. ft. (140 m2) including the garage but after the extension, the size is now approx. 2044 sq. ft. (190 m2) including the garage.

Whilst retaining a character feel, this modernised home benefits from a wonderful open plan kitchen/dining/family room which interacts with the southerly aspect garden. Other features include two spacious reception rooms with bay windows, a utility room and a ground floor WC. Upstairs, there are four double bedrooms, an ensuite shower room to the master bedroom as well as a stylish family bathroom.