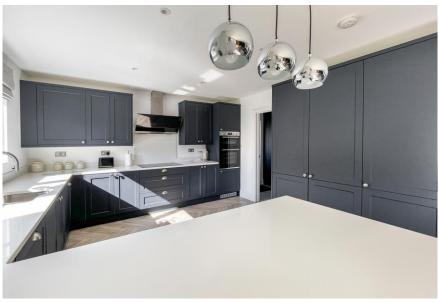

The original house was approx. 1506 sq. ft. (140 m2) including the garage but after the extension, the size is now approx. 2044 sq. ft. (190 m2) including the garage.

Whilst retaining a character feel, this modernised home benefits from a wonderful open plan kitchen/dining/family room which interacts with the southerly aspect garden. Other features include two spacious reception rooms with bay windows, a utility room and a ground floor WC. Upstairs, there are four double bedrooms, an ensuite shower room to the master bedroom as well as a stylish family bathroom.