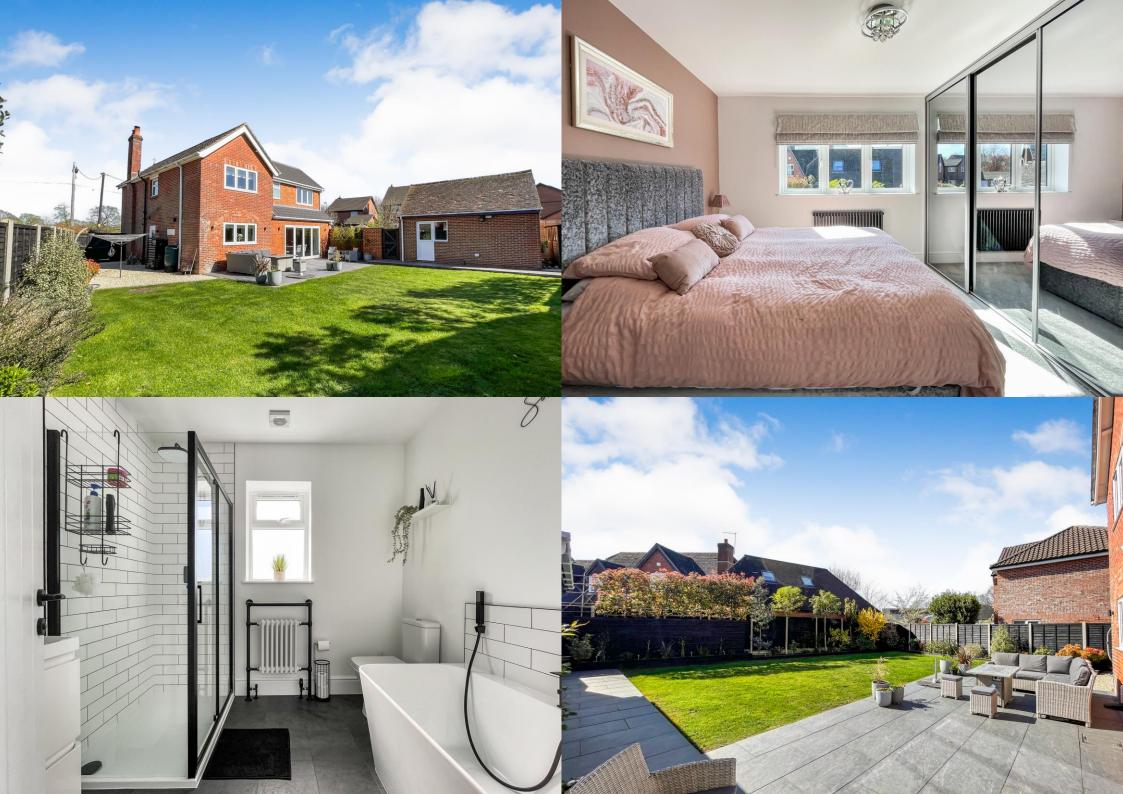

The original house was approx. 1506 sq. ft. (140 m2) including the garage but after the extension, the size is now approx. 2044 sq. ft. (190 m2) including the garage.

Whilst retaining a character feel, this modernised home benefits from a wonderful open plan kitchen/dining/family room which interacts with the southerly aspect garden. Other features include two spacious reception rooms with bay windows, a utility room and a ground floor WC. Upstairs, there are four double bedrooms, an ensuite shower room to the master bedroom as well as a stylish family bathroom.

Outside, there is a double garage and off-road parking for numerous vehicles. In addition, there is a landscaped rear garden with a large, paved seating area to enjoy al fresco dining.

This attractive family home is situated close to the sought-after village of Botley with its quaint shops, restaurants and public houses set around the village square. Transport links are also excellent with easy access to the motorway network and Botley Rail Station.