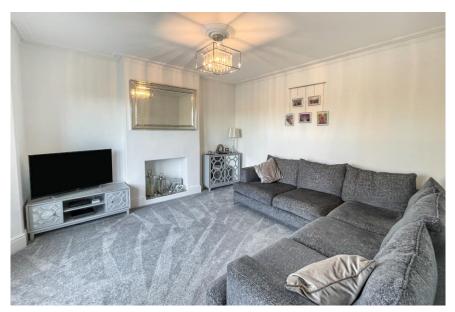

The original house was approx. 1506 sq. ft. (140 m2) including the garage but after the extension, the size is now approx. 2044 sq. ft. (190 m2) including the garage.

Whilst retaining a character feel, this modernised home benefits from a wonderful open plan kitchen/dining/family room which interacts with the southerly aspect garden. Other features include two spacious reception rooms with bay windows, a utility room and a ground floor WC. Upstairs, there are four double bedrooms, an ensuite shower room to the master bedroom as well as a stylish family bathroom.