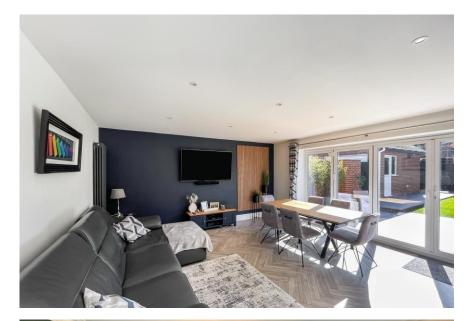

The original house was approx. 1506 sq. ft. (140 m2) including the garage but after the extension, the size is now approx. 2044 sq. ft. (190 m2) including the garage.

Whilst retaining a character feel, this modernised home benefits from a wonderful open plan kitchen/dining/family room which interacts with the southerly aspect garden. Other features include two spacious reception rooms with bay windows, a utility room and a ground floor WC. Upstairs, there are four double bedrooms, an ensuite shower room to the master bedroom as well as a stylish family bathroom.