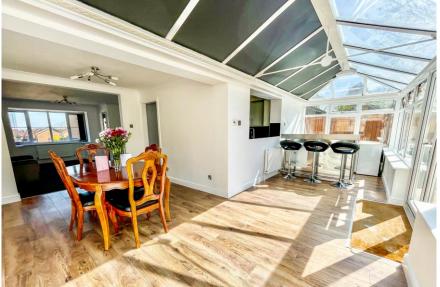

## Kenilworth Gardens, West End, Southampton, SO30 3RE

A 4/5-bedroom family home with a large open plan kitchen/dining room/conservatory area with French doors leading out to the south-westerly aspect garden.

In addition, there is a spacious lounge, utility room and ground floor bedroom 5/playroom. Upstairs, there are 4 further bedrooms and two bathrooms, one of which is an en-suite shower room to the master bedroom.