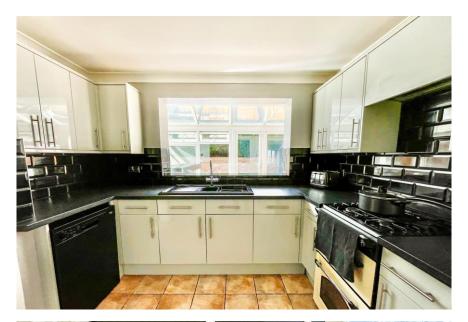

## Kenilworth Gardens, West End, Southampton, SO30 3RE

A 4/5-bedroom family home with a large open plan kitchen/dining room/conservatory area with French doors leading out to the south-westerly aspect garden.

In addition, there is a spacious lounge, utility room and ground floor bedroom 5/playroom. Upstairs, there are 4 further bedrooms and two bathrooms, one of which is an en-suite shower room to the master bedroom.

This property has a light and neutral décor throughout, gas central heating, double glazing and has the benefit of no forward chain.

Outside, there is driveway parking for numerous vehicles and a low maintenance, paved rear garden.