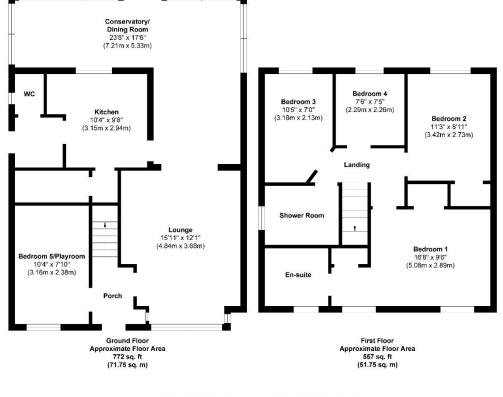

## Kenilworth Gardens, West End, Southampton, SO30 3RE

A 4/5-bedroom family home with a large open plan kitchen/dining room/conservatory area with French doors leading out to the south-westerly aspect garden.

In addition, there is a spacious lounge, utility room and ground floor bedroom 5/playroom. Upstairs, there are 4 further bedrooms and two bathrooms, one of which is an en-suite shower room to the master bedroom.

## £469,995

Approx. Gross Internal Floor Area 1329 sq. ft / 123.50 sq. m Illustration for identification purposes only, measurements are approximate, not to scale. Produced by Elements Property

Agents Note: The sellers of the property have provided the above information to us and we are therefore reliant on them providing the correct information. The floor plan and sizes are to be used as a guide only. Please check room sizes prior to ordering carpets or furniture. If you require confirmation on any particular point for specific purposes please contact our office for further information. If you have other questions about this property, please telephone 01489 789933