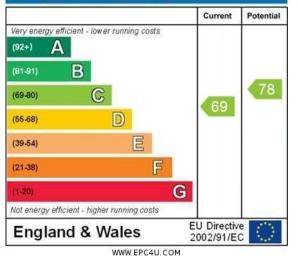

## **Other Information**

Tenure: Freehold Approximate Age: Built circa. 1998 Heating: Gas central heating Windows: Double glazing Loft: Part boarded with insulation Energy Rating: C (no solar panels) Sellers Position: No forward chain