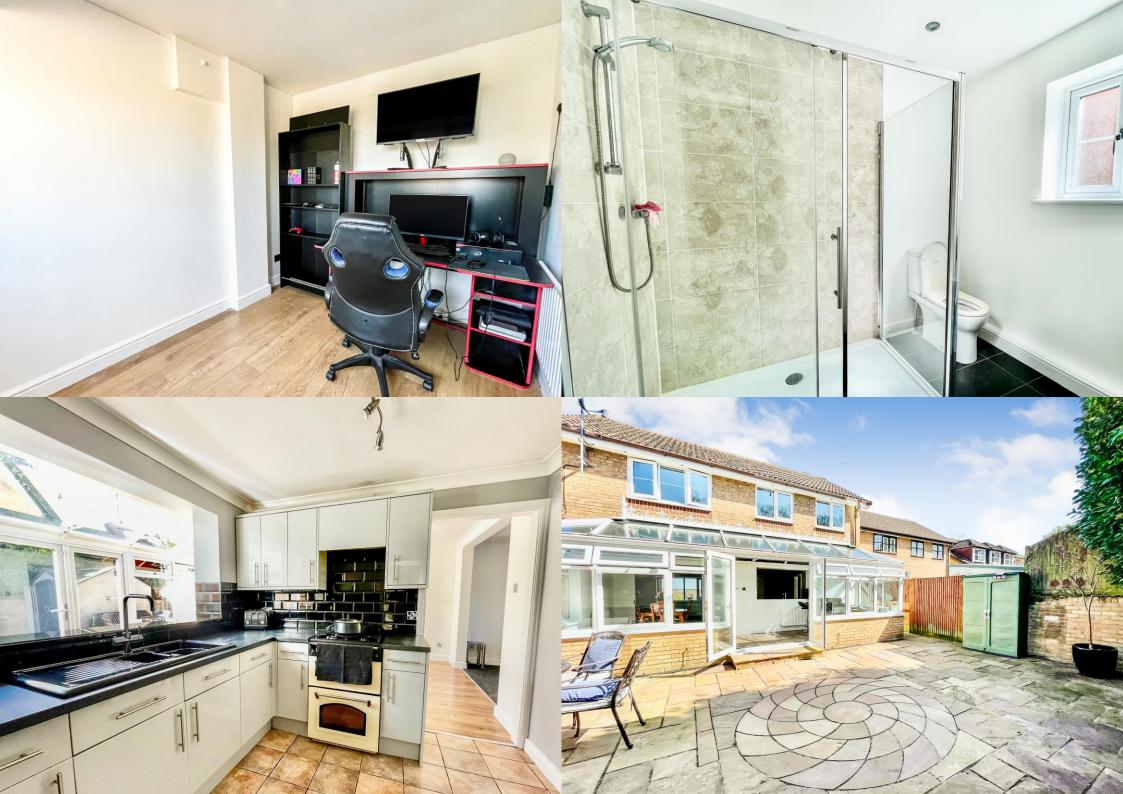

## Kenilworth Gardens, West End, Southampton, SO30 3RE

A 4/5-bedroom family home with a large open plan kitchen/dining room/conservatory area with French doors leading out to the south-westerly aspect garden.

In addition, there is a spacious lounge, utility room and ground floor bedroom 5/playroom. Upstairs, there are 4 further bedrooms and two bathrooms, one of which is an en-suite shower room to the master bedroom.

This property has a light and neutral décor throughout, gas central heating, double glazing and has the benefit of no forward chain.

Outside, there is driveway parking for numerous vehicles and a low maintenance, paved rear garden.