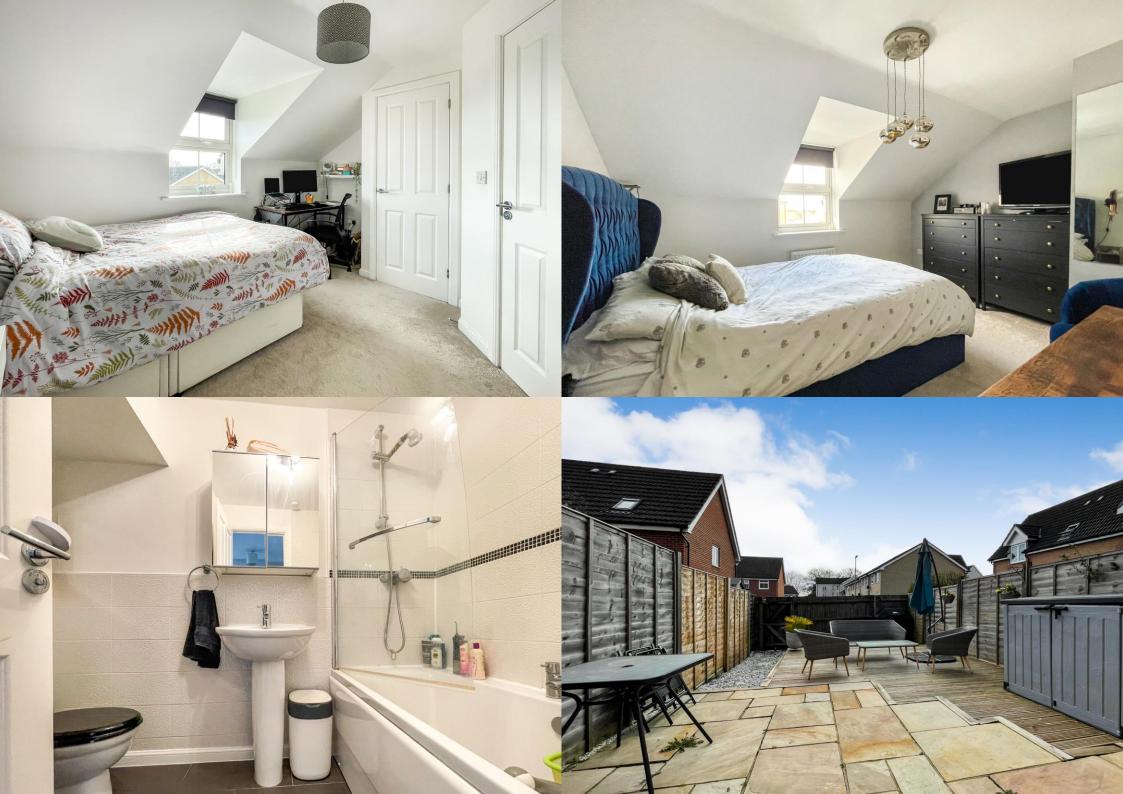

The middle floor has a double bedroom adjacent to a bathroom and there is a spacious lounge which can be used as a 4th bedroom.

The top floor has two further double bedrooms and an en-suite shower room in bedroom 1.

## Outside -

The owner has showed us two parking spaces in front of the house and one space in front of the garage along with an electric charging point. To the rear is a garage located under the coach house.