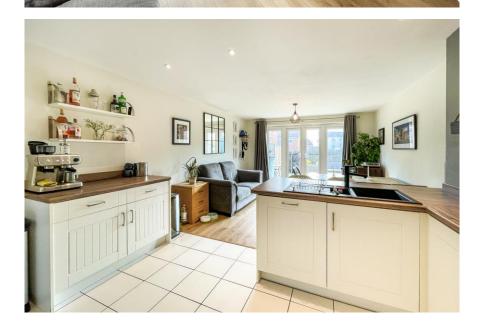

# White's Way, Hedge End, Southampton, SO30 2JZ

A 3 double bedroom townhouse with a southerly aspect garden.

Features include an entrance area with WC and a light and airy kitchen/family/dining room with French doors to the rear garden.