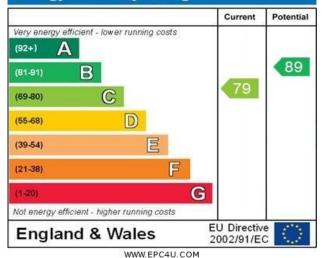

#### **Other Information**

Tenure: Freehold Approximate Age: Built circa. 2010 Heating: Gas central heating Windows: Double glazing Loft: Insulated Energy Rating: C (no solar panels) Sellers Position: Searching for a local property

#### **Energy Efficiency Rating**

12'9" x 12'5" Bedroom 1 (3.89m x 3.78m) 16'8" x 12'5" (5.08m x 3.78m) En-suite **Open Plan Living Area** 27'8" x 12'5" (8.43m x 3.78m) Landing Bathroom Landing Garage 17'0" x 8'5" (5.18m x 2.57m) Bedroom 3 12'5" x 10'5" Bedroom 2 (3.78m x 3.18m) 12'5" x 9'6" (3.78m x 2.90m) WC Garage Ground Floor First Floor Second Floor Approximate Floor Area Approximate Floor Area Approximate Floor Area Approximate Floor Area 143 sq. ft 392 sq. ft 392 sq. ft 392 sq. ft (13.28 sq. m) (36.41 sq. m) (36.41 sq. m) (36.41 sq. m)