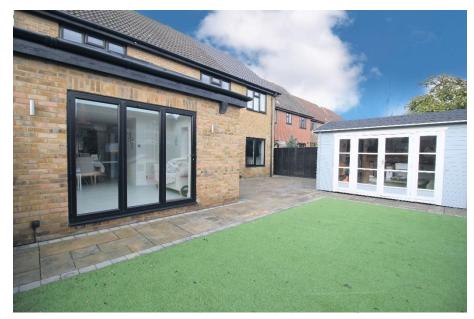

The property is conveniently located for local shops, schools, M27 motorway access and the mainline railway station.

To the front of the property there is a blocked paved driveway providing parking for a number of vehicles and leading up to the integral garage. There is pedestrian access to the rear garden which is enclosed with astro turf lawn, patio area and summer house.