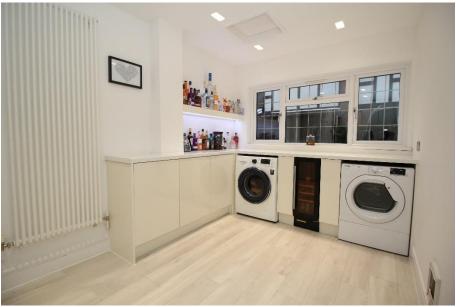

The ground floor accommodation briefly comprises a sitting room, refitted kitchen with integrated appliances, dining room, family room, cloakroom, storage cupboard and a utility/laundry room. On the first floor there is the master bedroom with refitted en-suite, four further bedrooms (with Jack and Jill style ensuite to bedrooms two and three), an airing cupboard and a family bathroom.