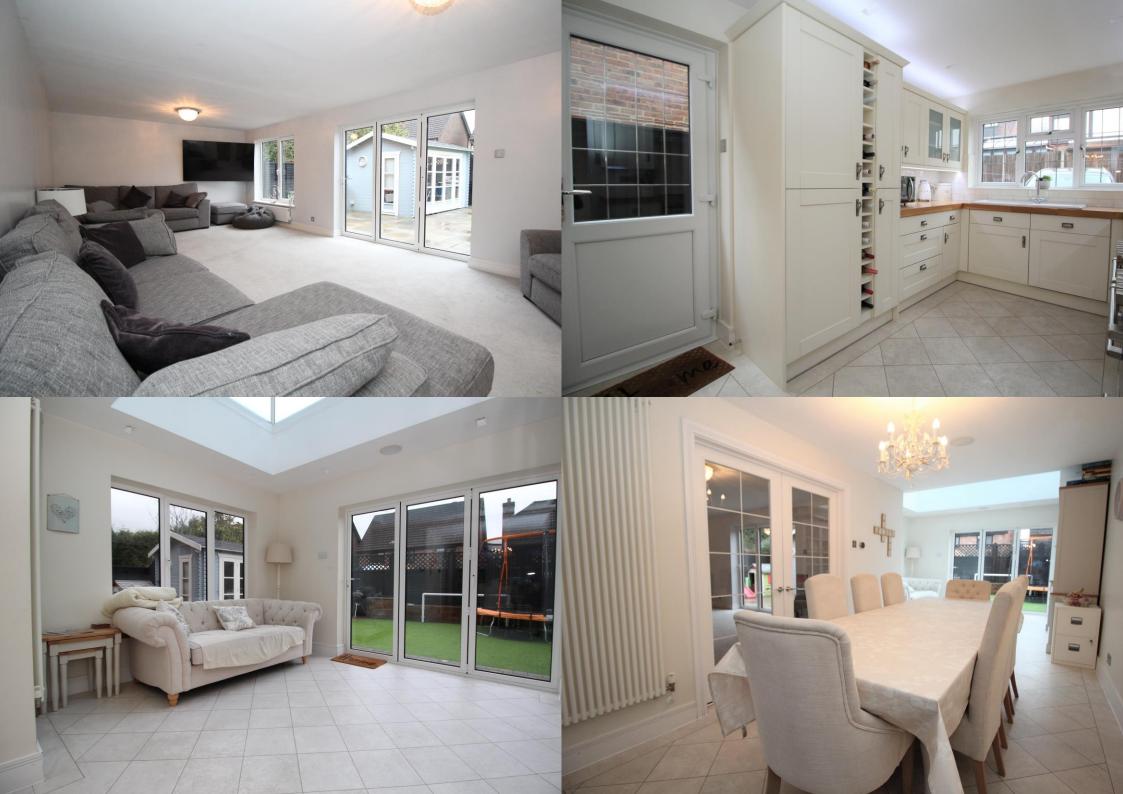

The ground floor accommodation briefly comprises a sitting room, refitted kitchen with integrated appliances, dining room, family room, cloakroom, storage cupboard and a utility/laundry room. On the first floor there is the master bedroom with refitted en-suite, four further bedrooms (with Jack and Jill style ensuite to bedrooms two and three), an airing cupboard and a family bathroom.

The property is conveniently located for local shops, schools, M27 motorway access and the mainline railway station.

To the front of the property there is a blocked paved driveway providing parking for a number of vehicles and leading up to the integral garage. There is pedestrian access to the rear garden which is enclosed with astro turf lawn, patio area and summer house.