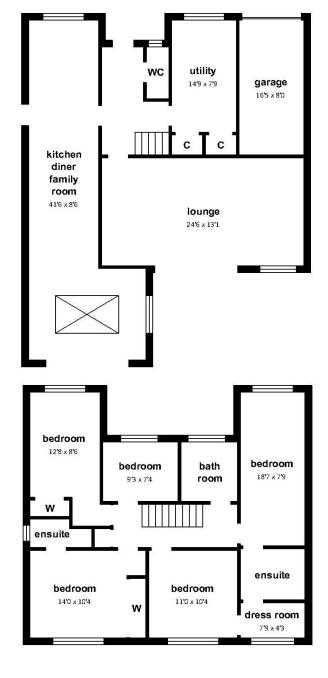

The ground floor accommodation briefly comprises a sitting room, refitted kitchen with integrated appliances, dining room, family room, cloakroom, storage cupboard and a utility/laundry room. On the first floor there is the master bedroom with refitted en-suite, four further bedrooms (with Jack and Jill style ensuite to bedrooms two and three), an airing cupboard and a family bathroom.