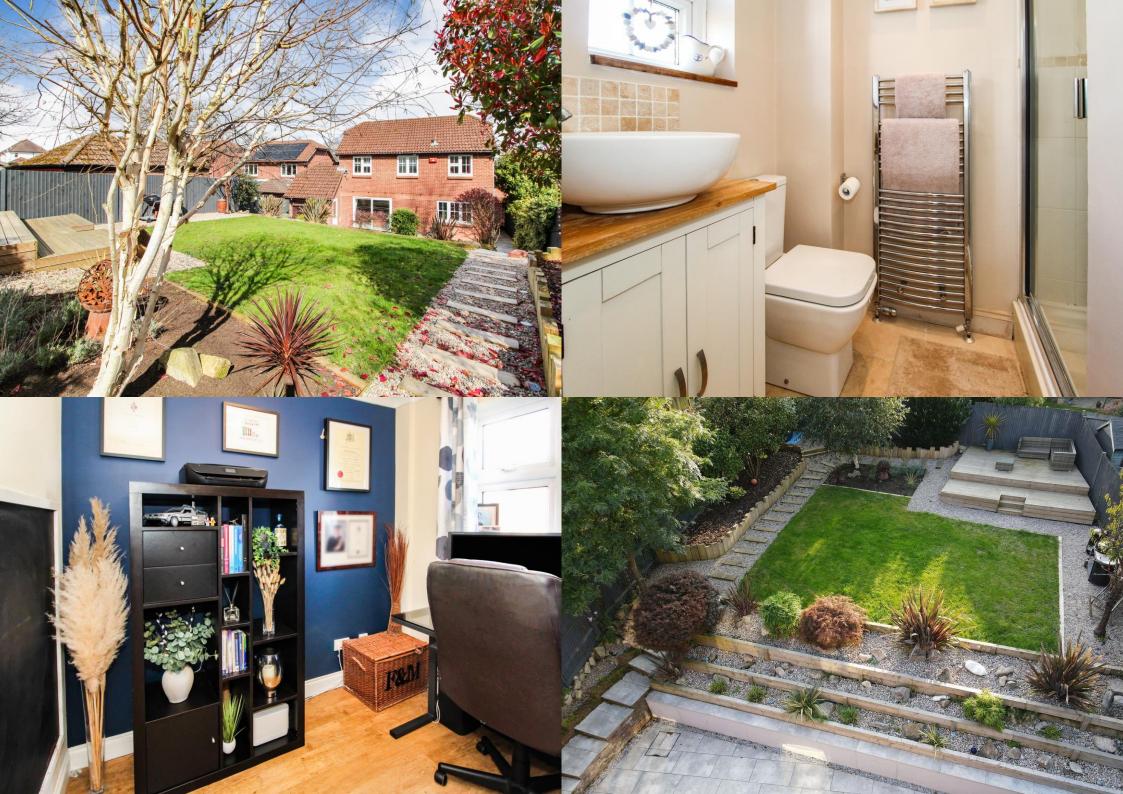

## Firs Drive, Hedge End, Southampton, SO30 4QL

A four-bedroom detached family home with garage offered for sale in the ever-popular Firs Drive.

This property comprises of an entrance hall with w/c, study and living room with access to the rear garden. In addition, there is a lovely kitchen/diner which benefits from underfloor heating, dual aspect windows and a side door to the garden.

To the first floor there are four bedrooms and the family bathroom. The master bedroom benefits from an en-suite. Internally, the property is very well presented.

Externally, the garden has been landscaped with a spacious patio area, a lawn and additional seating areas to the rear. There is also power to the rear of the garden making it perfect for a hot tub. There is also the advantage of off-street parking to the front of this beautiful home.

The property sits within a short walk of the local schools and shops and Junction 7 of the M27 is also just minutes away.