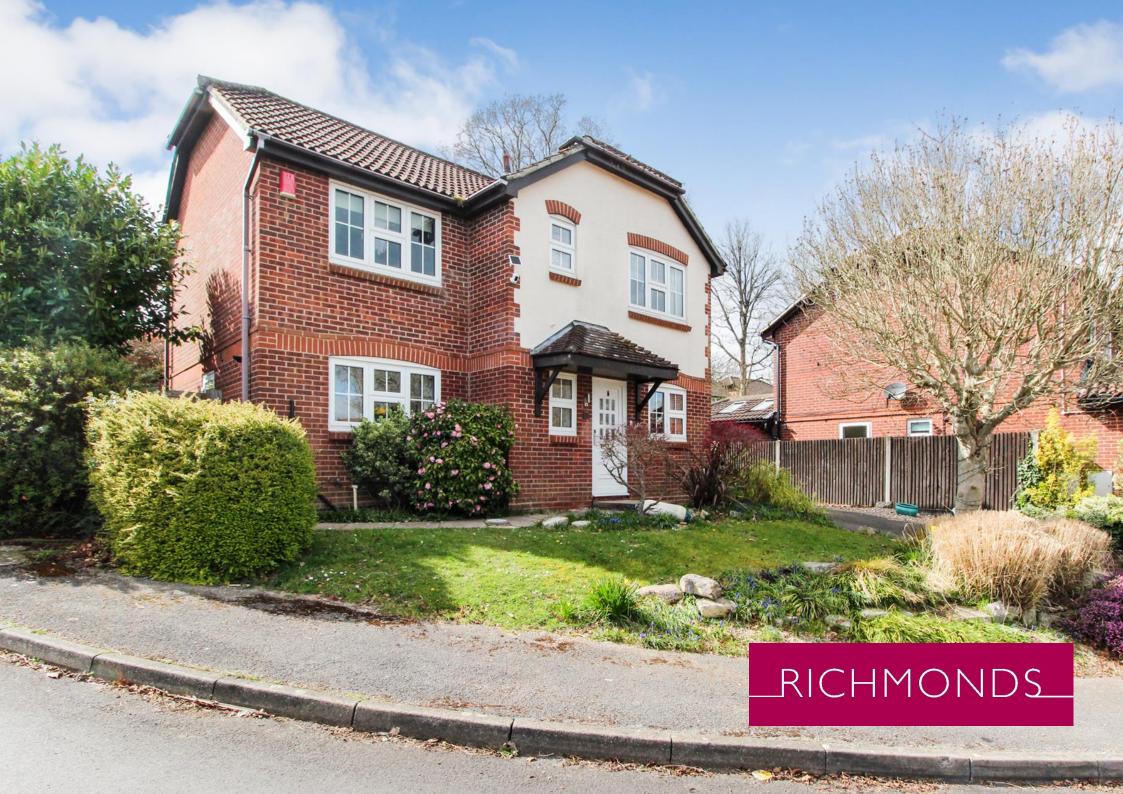

## Firs Drive, Hedge End, Southampton, SO30 4QL

A four-bedroom detached family home with garage offered for sale in the ever-popular Firs Drive.

This property comprises of an entrance hall with w/c, study and living room with access to the rear garden. In addition, there is a lovely kitchen/diner which benefits from underfloor heating, dual aspect windows and a side door to the garden.

To the first floor there are four bedrooms and the family bathroom. The master bedroom benefits from an en-suite. Internally, the property is very well presented.

Externally, the garden has been landscaped with a spacious patio area, a lawn and additional seating areas to the rear. There is also power to the rear of the garden making it perfect for a hot tub. There is also the advantage of off-street parking to the front of this beautiful home.

The property sits within a short walk of the local schools and shops and Junction 7 of the M27 is also just minutes away.