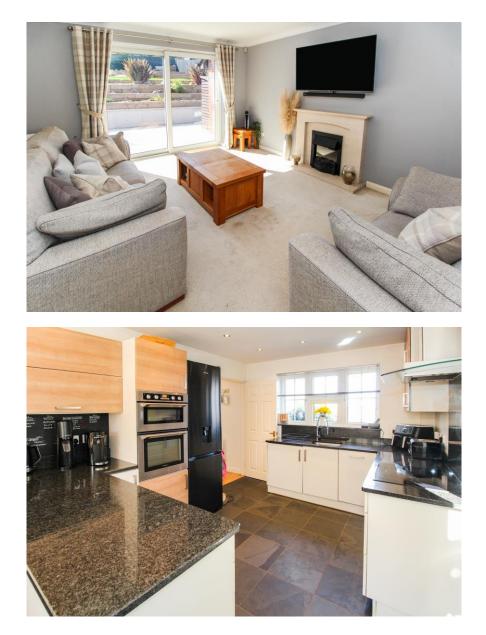

## Firs Drive, Hedge End, Southampton, SO30 4QL

A four-bedroom detached family home with garage offered for sale in the ever-popular Firs Drive.

This property comprises of an entrance hall with w/c, study and living room with access to the rear garden. In addition, there is a lovely kitchen/diner which benefits from underfloor heating, dual aspect windows and a side door to the garden.

To the first floor there are four bedrooms and the family bathroom. The master bedroom benefits from an en-suite. Internally, the property is very well presented.

Externally, the garden has been landscaped with a spacious patio area, a lawn and additional seating areas to the rear. There is also power to the rear of the garden making it perfect for a hot tub. There is also the advantage of off-street parking to the front of this beautiful home.