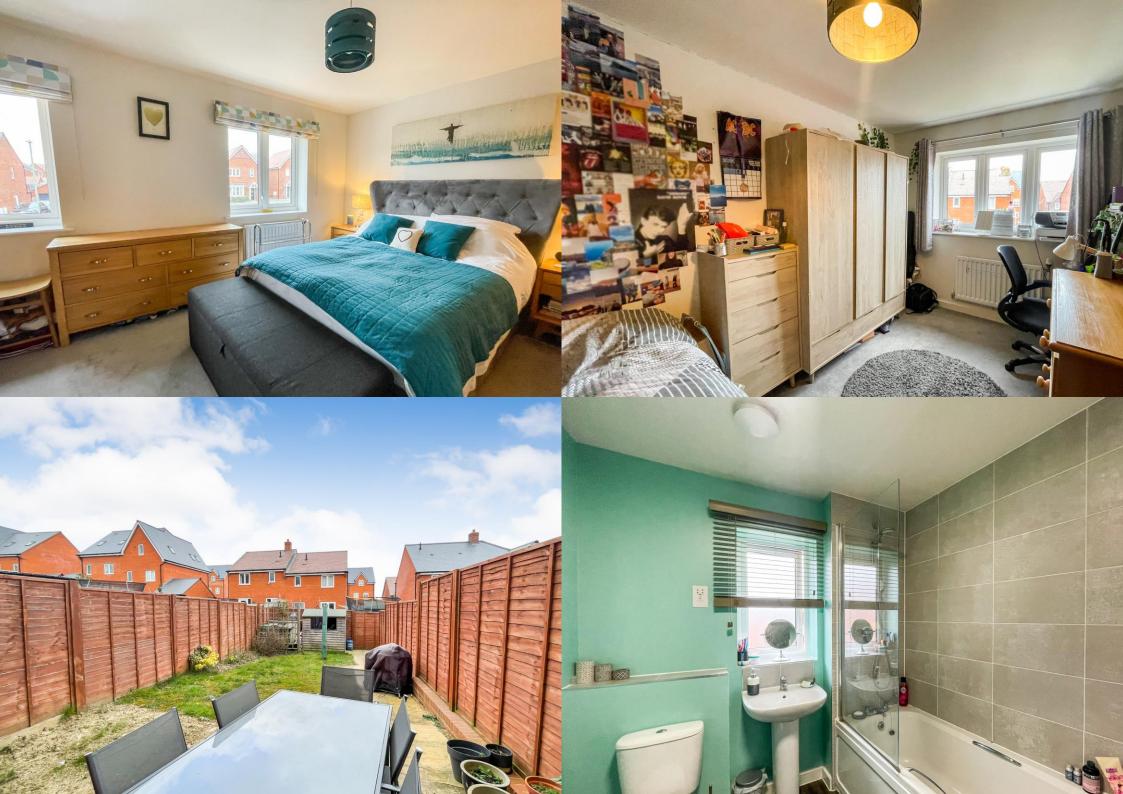

## Augusta Close, Botley, Southampton, SO32 2SS

A large, two double-bedroom house located in Boorley Green near to the popular village of Botley.

Features include an entrance hallway, a spacious lounge with a dining area and access to the rear garden. In addition, there is a modern kitchen with integrated appliances and space for additional freestanding ones plus a downstairs cloakroom. Upstairs, there are two large bedrooms and a modern bathroom with a shower over the bath. This property has a light and neutral décor throughout providing a stylish and immaculate home.

In addition, there are storage cupboards on both floors plus gas central heating, double glazing and no forward chain. The property also benefits from a rear garden and parking at the front.

This lovely home is within a short driving distance to the railway stations at Hedge End and Botley and has easy access to the motorway network. There are various shops and amenities in the nearby villages of Hedge End and Botley and well-regarded schools within walking distance plus plenty of green spaces and bridle paths.