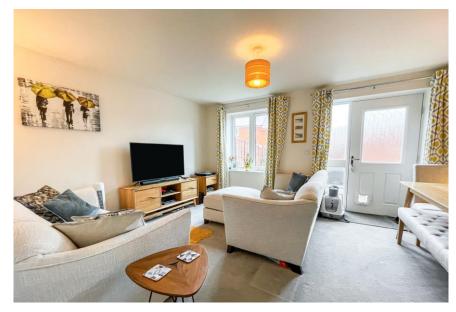

## Augusta Close, Botley, Southampton, SO32 2SS

A large, two double-bedroom house located in Boorley Green near to the popular village of Botley.

Features include an entrance hallway, a spacious lounge with a dining area and access to the rear garden. In addition, there is a modern kitchen with integrated appliances and space for additional freestanding ones plus a downstairs cloakroom. Upstairs, there are two large bedrooms and a modern bathroom with a shower over the bath. This property has a light and neutral décor throughout providing a stylish and immaculate home.