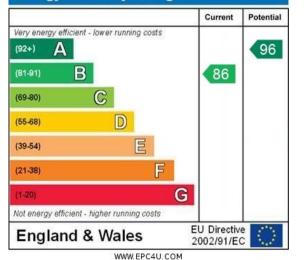

## **Other Information**

Tenure: Freehold Estate Service Charge: Approx. £470 per annum (on all charges, please seek verification from your solicitor) Approximate Age: Circa. 2020 Heating: Gas central heating (boiler is located in the bathroom cupboard) Windows: Double glazing Loft: Part boarded with insulation and light Energy Rating: B Sellers Position: No forward chain

## **Energy Efficiency Rating**

Bathroom 9'10" x 7'3" (3.00m x 2.21m) Living/Dining Room 15'4" x 13'1" Bedroom 2 (4.67m x 3.99m) 15'8" x 7'10" (4.78m x 2.39m) WC 6'7" x 4'0" (2.00m x 1.21m) С Master Bedroom Kitchen 15'4" x11'7" 9'11" x 8'4" (4.67m x 3.53m) (3.02m x 2.54m) w **Ground Floor** First Floor Approximate Floor Area Approximate Floor Area 424 sq. ft 424 sq. ft