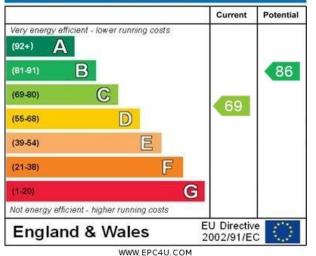

### **Other Information**

Tenure: Freehold Approximate Age: Mid 1990's Heating: Gas central heating Windows: Double glazing Loft: Not inspected Energy Rating: C Sellers Position: No forward chain

#### **Energy Efficiency Rating**

Conservatory Garage 19'4" x 10'6" 8'6" x 7'1" (2.59m x 2.16m) (5.89m x 3.20m) Sitting Room 15'11" x 14'0" (4.86m x 4.27m) Garage Approximate Floor Area Ground Floor Approximate Floor Area 202 sq. ft 837 sq. ft (77.81 sq. m) (18.84 sq. m) Approx. Gross Internal Floor Area 1039 sq. ft / 96.65 sq. m (Including Garage) Illustration for identification purposes only, measurements are approximate, not to scale. Produced by Elements Property