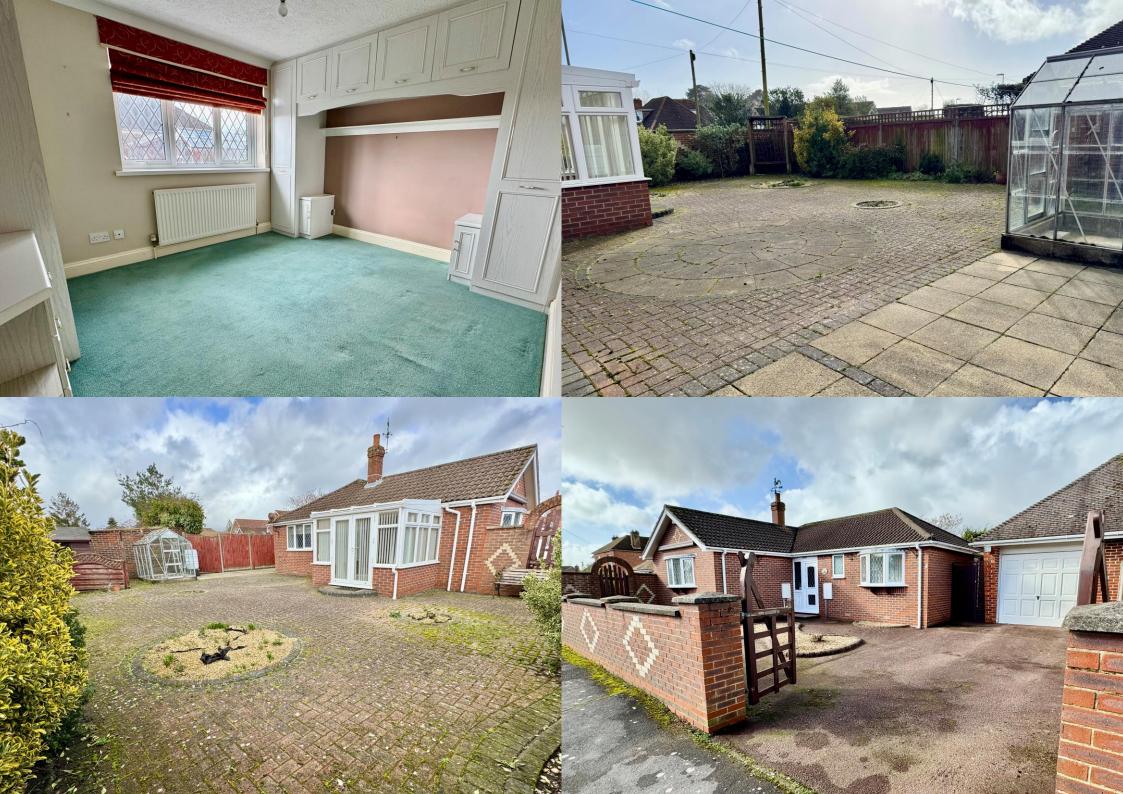

Both the front and rear gardens are landscaped, creating a low maintenance environment to enjoy the sunny aspect that the side garden offers. The garage is approached by off-road parking and has an electric up and over door with side access to the rear garden.