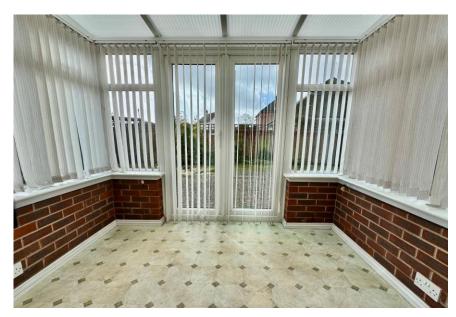

The property, in our opinion, offers good value for money giving any new owner scope to really make this a bespoke home to suit their individual requirements and needs.

Features include a lounge which gives access to a conservatory overlooking the side/rear garden. There is also access to the garden via the kitchen/dining room which benefits from a range of eye and base level units, plus space for a fridge/freezer and a washing machine or dishwasher. There are two double bedrooms located near the separate cloakroom and a bathroom that boasts both a panel enclosed bath and separate shower cubicle.