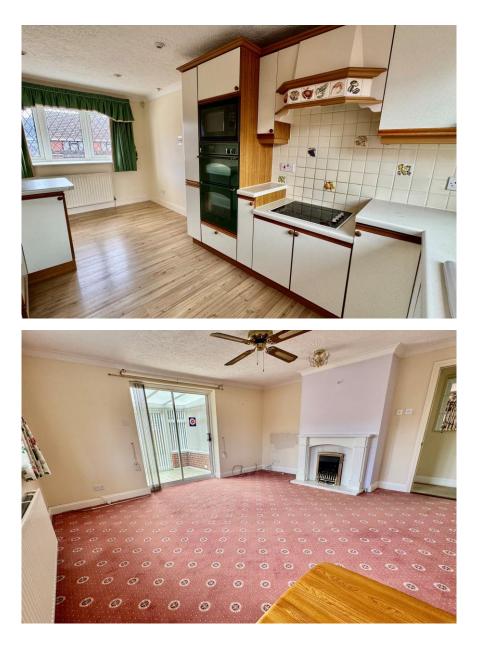

The property, in our opinion, offers good value for money giving any new owner scope to really make this a bespoke home to suit their individual requirements and needs.

Features include a lounge which gives access to a conservatory overlooking the side/rear garden. There is also access to the garden via the kitchen/dining room which benefits from a range of eye and base level units, plus space for a fridge/freezer and a washing machine or dishwasher. There are two double bedrooms located near the separate cloakroom and a bathroom that boasts both a panel enclosed bath and separate shower cubicle.

Both the front and rear gardens are landscaped, creating a low maintenance environment to enjoy the sunny aspect that the side garden offers. The garage is approached by off-road parking and has an electric up and over door with side access to the rear garden.