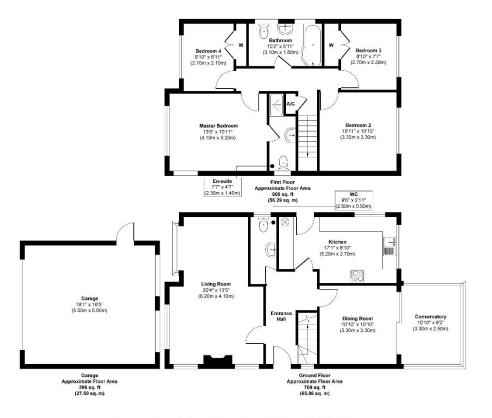

## 3 Redcroft Lane, Bursledon, Southampton, SO31 8GS

A four-bedroom family home with a beautiful garden situated in Bursledon.

Features include a large hallway, a spacious living room with dual aspect providing wonderful natural light and a modern kitchen/breakfast room with integrated appliances. In addition, there is a dining room that opens through to a conservatory and a downstairs cloakroom. Upstairs, there are four double bedrooms and a modern bathroom plus en-suite.

## **Local Information:**

Council Tax: F

Local Authority: Eastleigh Borough Council

Approx. Gross Internal Floor Area 1611 sq. ft / 149.65 sq. m Illustration for identification purposes only, measurements are approximate, not to scale. Produced by Elements Property