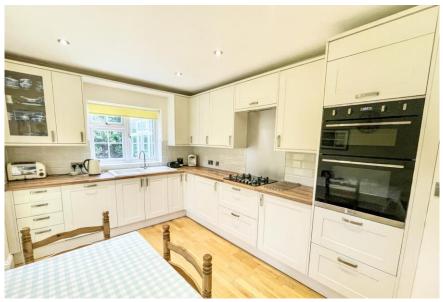

## 3 Redcroft Lane, Bursledon, Southampton, SO31 8GS

A four-bedroom family home with a beautiful garden situated in Bursledon.

Features include a large hallway, a spacious living room with dual aspect providing wonderful natural light and a modern kitchen/breakfast room with integrated appliances. In addition, there is a dining room that opens through to a conservatory and a downstairs cloakroom. Upstairs, there are four double bedrooms and a modern bathroom plus en-suite.