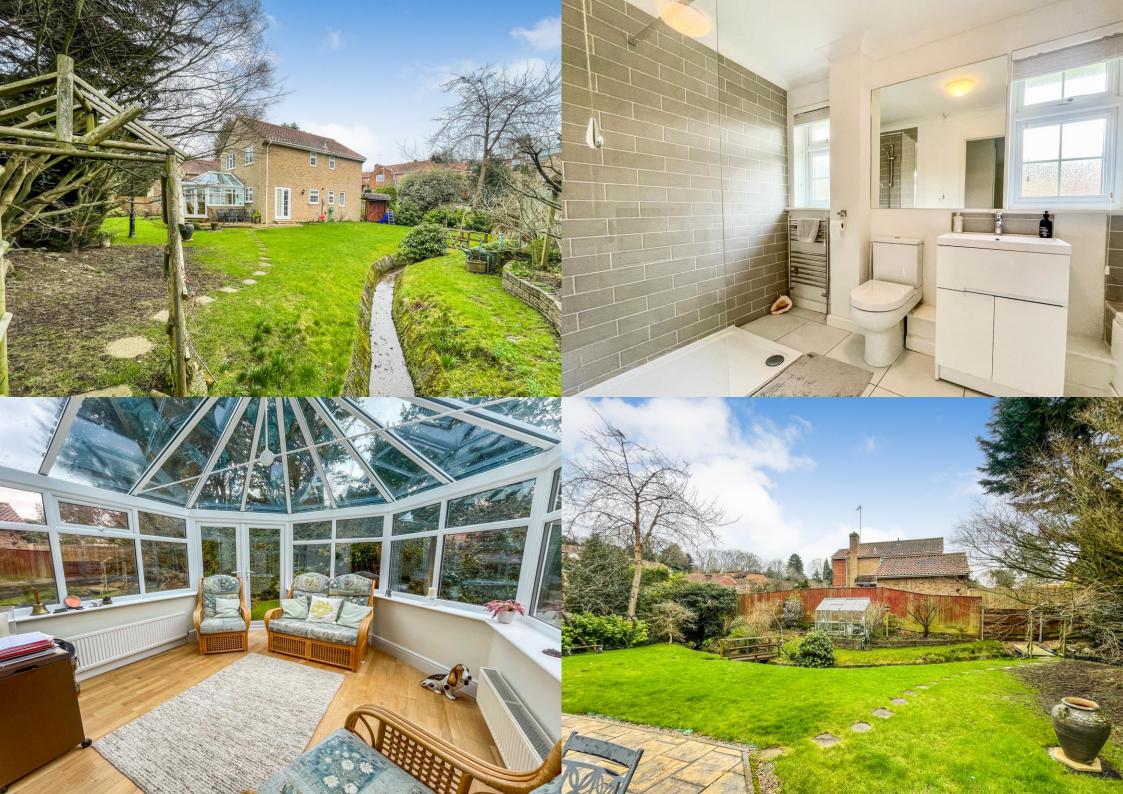

## 3 Redcroft Lane, Bursledon, Southampton, SO31 8GS

A four-bedroom family home with a beautiful garden situated in Bursledon.

Features include a large hallway, a spacious living room with dual aspect providing wonderful natural light and a modern kitchen/breakfast room with integrated appliances. In addition, there is a dining room that opens through to a conservatory and a downstairs cloakroom. Upstairs, there are four double bedrooms and a modern bathroom plus en-suite.

Outside, there is a double garage with off-road parking for numerous vehicles and a large area of lawn bordered by shrubs. However, it is the rear garden that is truly delightful as there is small stream running across the garden with a quaint bridge crossing it. This large and private garden has been beautifully landscaped to provide mature planting and a paved seating area to enjoy the wonderful views.